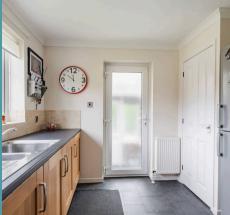

#### Lowestoft

The turn-key condition of this home is immediately evident, with a bright and airy interior that welcomes you with open arms. The spacious sitting/dining room serves as the heart of the home, featuring a large bay window that floods the room with an abundance of natural light, creating a warm and inviting ambience perfect for both relaxation and entertaining. The kitchen is equipped with wall and base units, integrated appliances and storage, to be able to cook your favourite meals.