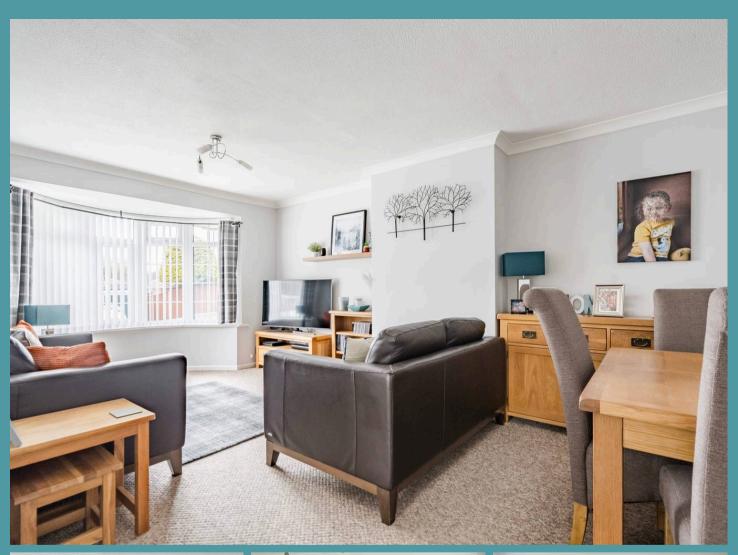

#### Lowestoft

The turn-key condition of this home is immediately evident, with a bright and airy interior that welcomes you with open arms. The spacious sitting/dining room serves as the heart of the home, featuring a large bay window that floods the room with an abundance of natural light, creating a warm and inviting ambience perfect for both relaxation and entertaining. The kitchen is equipped with wall and base units, integrated appliances and storage, to be able to cook your favourite meals.

### Agents notes

We understand that this property is freehold. Connected to mains water, electricity, gas and drainage.

Heating system - Gas central heating.

Council tax band: B

- Semi-detached bungalow set on a large corner plot, down a quiet cul-de-sac in the coastal town of Lowestoft
- Turn-key condition with a bright and airy interior
- Spacious sitting/dining room, accentuated by a large bay window that floods the room with an abundance of natural light, inviting relaxation and entertaining
- Kitchen equipped with wall and base units, integrated appliances and storage
- Two double bedrooms and a modern bathroom
- Generous size garden offering endless possibilities for outdoor activities and enjoyment, complete with a timber shed and a greenhouse
- Driveway providing off-road parking and a garage for storage options
- Close to local shops, bus routes, schools, healthcare facilities and the coast