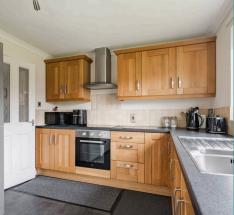

#### Lowestoft

The turn-key condition of this home is immediately evident, with a bright and airy interior that welcomes you with open arms. The spacious sitting/dining room serves as the heart of the home, featuring a large bay window that floods the room with an abundance of natural light, creating a warm and inviting ambience perfect for both relaxation and entertaining. The kitchen is equipped with wall and base units, integrated appliances and storage, to be able to cook your favourite meals.

### Agents notes

We understand that this property is freehold. Connected to mains water, electricity, gas and drainage.

Heating system - Gas central heating.

Council tax band: B

- Semi-detached bungalow set on a large corner plot, down a quiet cul-de-sac in the coastal town of Lowestoft
- Turn-key condition with a bright and airy interior
- Spacious sitting/dining room, accentuated by a large bay window that floods the room with an abundance of natural light, inviting relaxation and entertaining
- Kitchen equipped with wall and base units, integrated appliances and storage
- Two double bedrooms and a modern bathroom
- Generous size garden offering endless possibilities for outdoor activities and enjoyment, complete with a timber shed and a greenhouse
- Driveway providing off-road parking and a garage for storage options
- Close to local shops, bus routes, schools, healthcare facilities and the coast