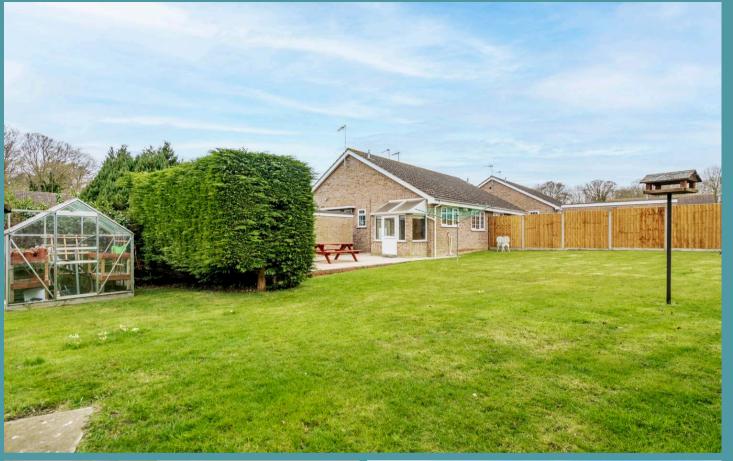

#### Lowestoft

Sitting down a quiet cul-de-sac, on a generous size plot, lies this charming semi-detached bungalow.

Showcasing a turn-key condition, with bright and airy interior spaces, this home is perfect for someone looking to downsize or if you require a single-floor layout. Highlighting an inviting sitting/dining room, an equipped kitchen, two double bedrooms and a bathroom. Externally, you will find a large garden that is well-maintained, a driveway providing off-road parking and a garage for storage options. Enjoy a lifestyle of comfort and ease, within the close-knit community of Lowestoft.

Outside, you will find a generously sized garden that offers endless possibilities for outdoor activities and enjoyment. It is predominantly laid to lawn, with a patio area for your outdoor seating arrangements, to enjoy summer bbqs or relaxing in the afternoon sunshine. A timber shed and a greenhouse add further appeal to this outdoor space, providing additional storage options and opportunities for gardening enthusiasts. Overall, it is fully enclosed for privacy and seclusion. At the front of the residence is a driveway providing off-road parking and a garage for storage options.