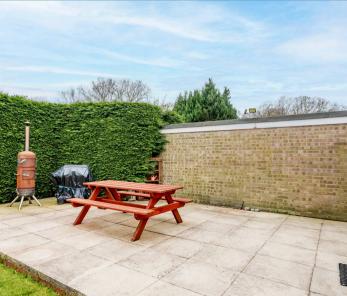

Outside, you will find a generously sized garden that offers endless possibilities for outdoor activities and enjoyment. It is predominantly laid to lawn, with a patio area for your outdoor seating arrangements, to enjoy summer bbqs or relaxing in the afternoon sunshine. A timber shed and a greenhouse add further appeal to this outdoor space, providing additional storage options and opportunities for gardening enthusiasts. Overall, it is fully enclosed for privacy and seclusion. At the front of the residence is a driveway providing off-road parking and a garage for storage options.