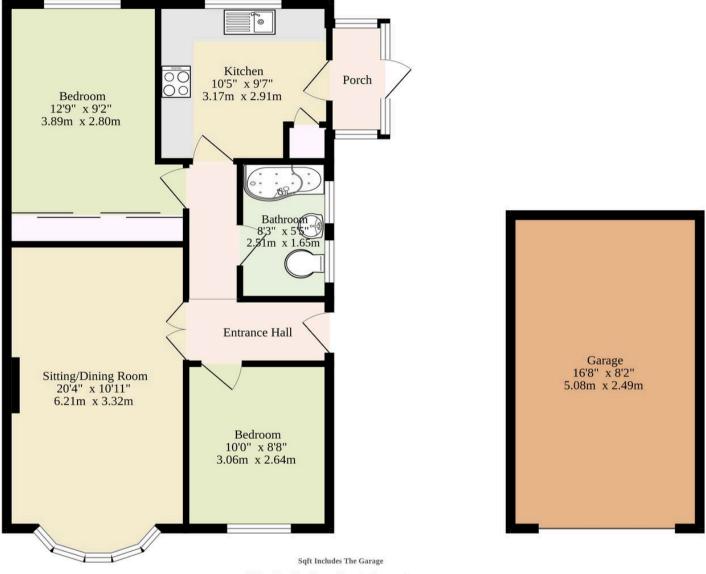

# Ground Floor 1066 sq.ft. (99.0 sq.m.) approx.

Whilst every attempt has been made to ensure the accuracy of the floorplan contained here, measurements of doors, windows, rooms and any other items are approximate and no responsibility is taken for any error, omission or mis-statement. This plan is for illustrative purposes only and should be used as such by any prospective purchaser. The services, systems and appliances shown have not been tested and no guarantee as to their operability or efficiency can be given.