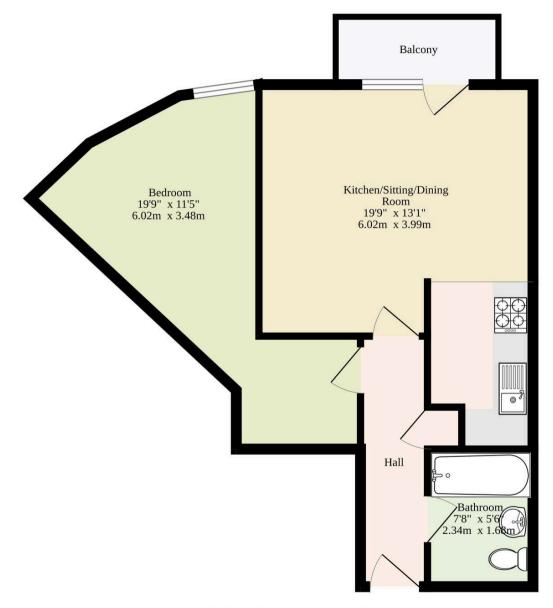

### 601 sq.ft. (55.8 sq.m.) approx.

TOTAL FLOOR AREA: 601 sq.ft. (55.8 sq.m.) approx.

Whilst every attempt has been made to ensure the accuracy of the floorpian contained here, measurements of doors, windows, rooms and any other items are approximate and no responsibility is taken for any error, omission or mis-statement. This plan is for illustrative purposes only and should be used as such by any prospective purchaser. The services, systems and appliances shown have not been tested and no guarantee as to their operational productions of the product of the product of the services are to their operations of the product of the services of the product of the product of the services of the product of