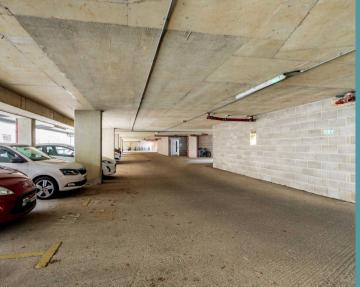

For added convenience, underground parking is available, ensuring that your vehicle is secure and easily accessible at all times.