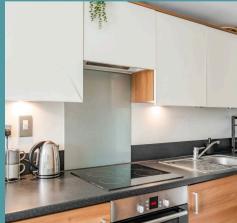

### Norwich

Upon entering the property, you are greeted by a stylish and contemporary open-plan kitchen, dining, and living room, providing a seamless flow between spaces that are both perfect for relaxation and entertaining guests. The modern design of the interior is accentuated by the abundance of natural light that floods in from the windows and door, that opens out to the private balcony that overlooks the scenic river.