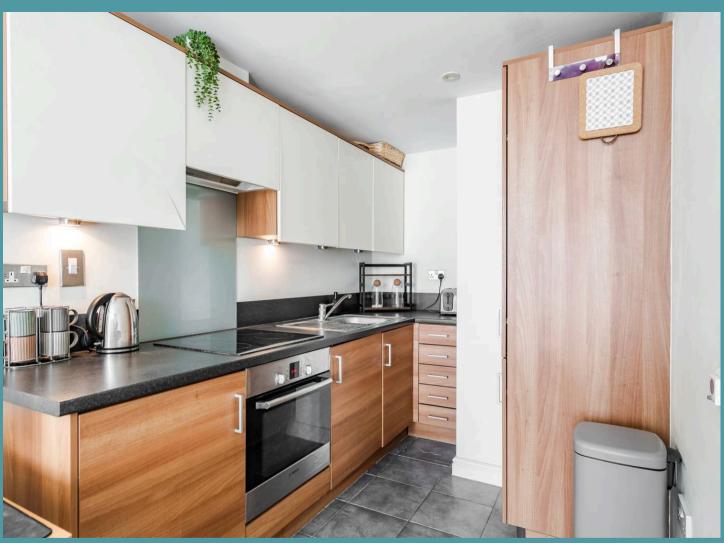

### Norwich

Upon entering the property, you are greeted by a stylish and contemporary open-plan kitchen, dining, and living room, providing a seamless flow between spaces that are both perfect for relaxation and entertaining guests. The modern design of the interior is accentuated by the abundance of natural light that floods in from the windows and door, that opens out to the private balcony that overlooks the scenic river.