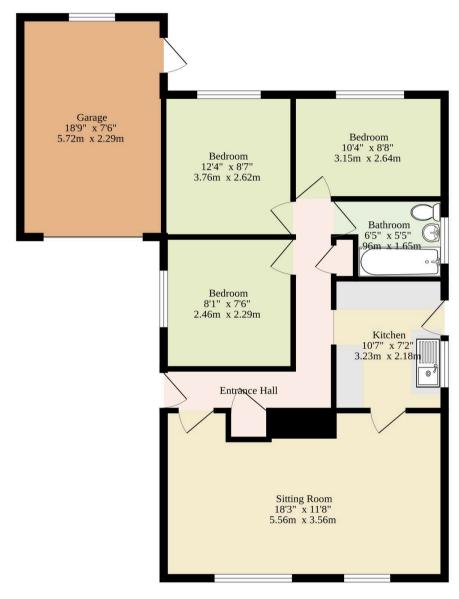

Ground Floor 885 sq.ft. (82.2 sq.m.) approx.

#### TOTAL FLOOR AREA: 885 sq.ft. (82.2 sq.m.) approx.

Whilst every attempt has been made to ensure the accuracy of the floopflan contained here, measurements of doors, windows, rooms and any other items are approximate and no responsibility is taken for any error, omission or mis-statement. This plan is for tillustrative purposes only and should be used as such by any prospective purchaser. The services, systems and appliances shown have not been tested and no guarantee as to their operability or efficiency can be given.