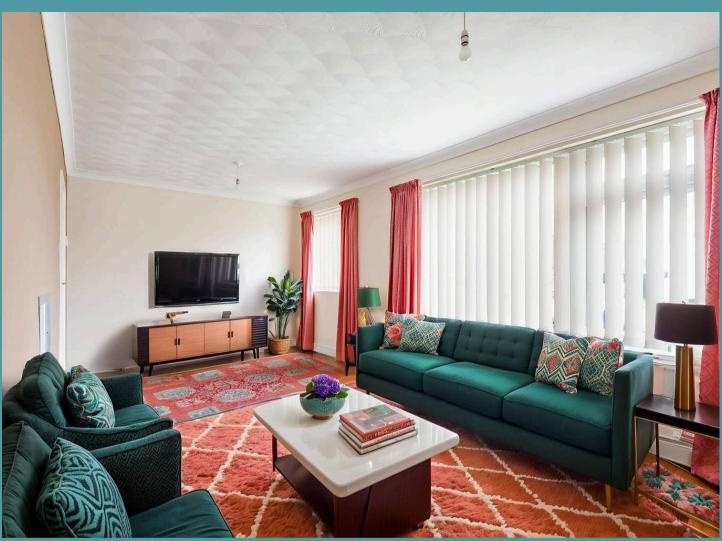

# 15 Springfield North

Hemsby, Great Yarmouth

Upon entering, you are greeted by a well-designed floor plan that seamlessly flows throughout. The heart of the home lies in the kitchen, a blank canvas awaiting your personal touch, to be able to cook your most favourite home cooked meals. Currently fitted with units, there is plenty of space for your own appliances and laundry goods. It opens into the spacious sitting room, filled with an abundance of natural light from the front aspect windows, inviting relaxation and entertaining.