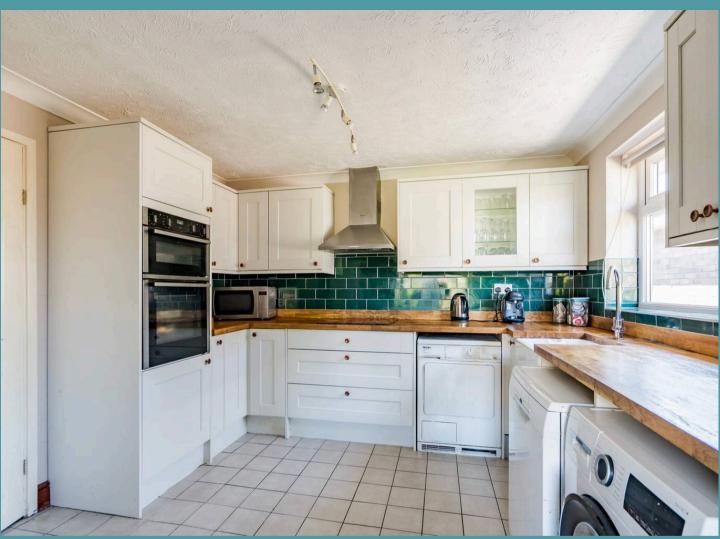

#### Lowestoft

Step inside this well-presented property to discover a thoughtfully designed interior offering a harmonious flow of space. The heart of the home lies within the inviting kitchen, featuring a range of modern wall and base units, integrated appliances, ample storage options, and a seamless connection to the adjoining dining area, perfect for hosting family gatherings or casual meals. The sitting room is accentuated by a decorative feature fireplace and a large bay window, that floods the room with an abundance of natural light, inviting relaxation and entertaining.

- Extended detached bungalow in the coastal town of Lowestoft
- Perfect for someone that requires a single-floor layout or if you are looking to downsize
- Kitchen equipped with modern wall and base units, integrated appliances and storage, opening into the dining area
- Comfortable sitting room accentuated by a decorative feature fireplace and a large bay window, filled with an abundance of natural light
- Three bedrooms, with the option for a study, dressing room or guest room, complete with a new bathroom
- Maintained garden that is fully enclosed for privacy and seclusion
- New boiler installed in 2021
- Driveway providing off-road parking and a garage for storage options
- Close to local shops, bus routes, Oulton Broad train station, healthcare facilities and schools