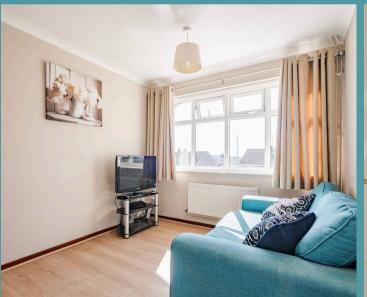

#### Lowestoft

Step inside this well-presented property to discover a thoughtfully designed interior offering a harmonious flow of space. The heart of the home lies within the inviting kitchen, featuring a range of modern wall and base units, integrated appliances, ample storage options, and a seamless connection to the adjoining dining area, perfect for hosting family gatherings or casual meals. The sitting room is accentuated by a decorative feature fireplace and a large bay window, that floods the room with an abundance of natural light, inviting relaxation and entertaining.