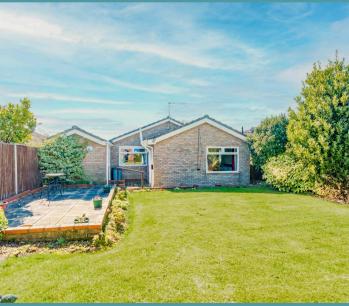

Towards the rear is a maintained garden, consisting of a laid to lawn, boarded by planted beds and shrubbery. The patio area is suitable for outdoor seating arrangements during the summer months. There is plenty of space for a timber shed, greenhouse or a summerhouse, depending on your own requirements. Overall, it is fully enclosed so you can enjoy in seclusion.