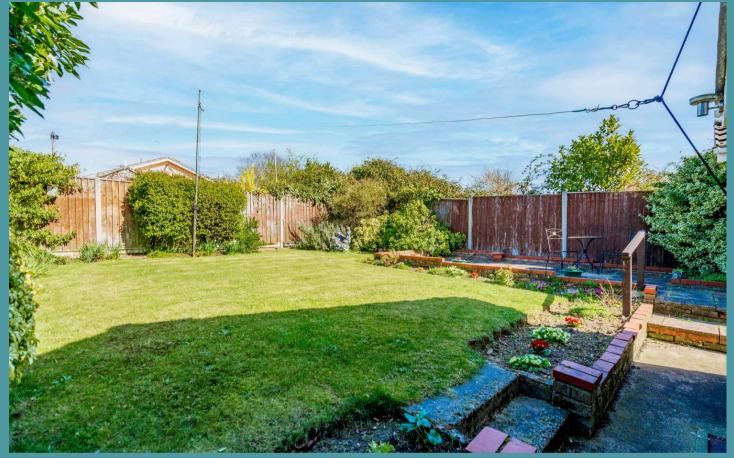

Towards the rear is a maintained garden, consisting of a laid to lawn, boarded by planted beds and shrubbery. The patio area is suitable for outdoor seating arrangements during the summer months. There is plenty of space for a timber shed, greenhouse or a summerhouse, depending on your own requirements. Overall, it is fully enclosed so you can enjoy in seclusion.