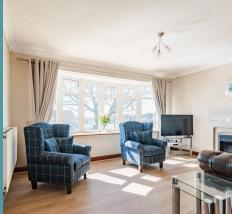

#### Lowestoft

Step inside this well-presented property to discover a thoughtfully designed interior offering a harmonious flow of space. The heart of the home lies within the inviting kitchen, featuring a range of modern wall and base units, integrated appliances, ample storage options, and a seamless connection to the adjoining dining area, perfect for hosting family gatherings or casual meals. The sitting room is accentuated by a decorative feature fireplace and a large bay window, that floods the room with an abundance of natural light, inviting relaxation and entertaining.