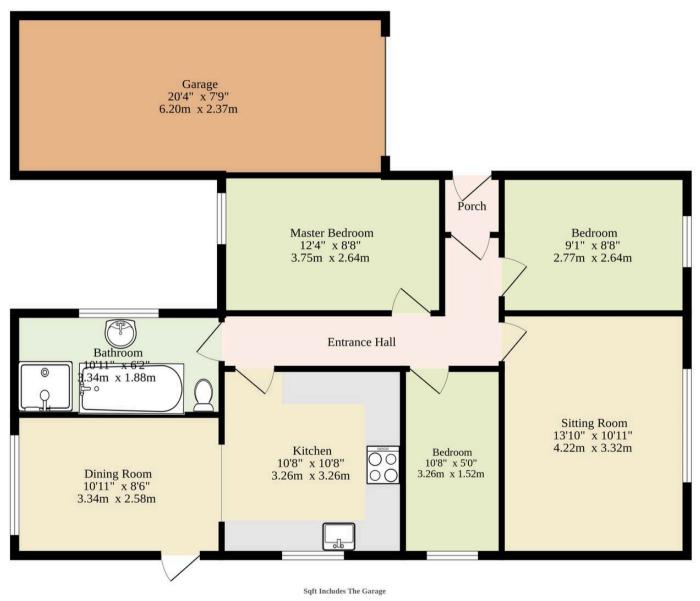

## Ground Floor 954 sq.ft. (88.6 sq.m.) approx.

#### TOTAL FLOOR AREA: 954 sq.ft. (88.6 sq.m.) approx.

Whilst every attempt has been made to ensure the accuracy of the floorplan contained here, measurements of doors, windows, rooms and any other items are approximate and no responsibility is taken for any error, omission or mis-statement. This plan is for illustrative purposes only and should be used as such by any prospective purchaser. The services, systems and appliances shown have not been tested and no guarantee as to their operability or efficiency can be given.