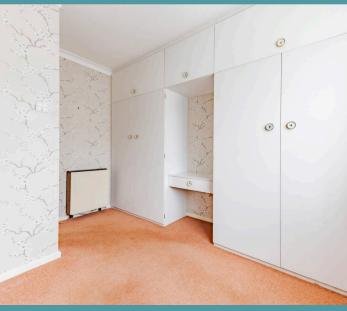

#### Kessingland, Lowestoft

Welcome inside where you are greeted by a bright and airy entrance hall, with a storage cupboard. The property features an open-plan sitting and dining room – a versatile space ideal for relaxing or entertaining. A light-filled conservatory extends the living area, providing garden views and a seamless connection to the outdoors. The kitchen is fitted with cream wall and base units, complete with an integrated oven, generous under-counter spaces for laundry appliances, and a large storage cupboard, to be able to cook your favourite meals. Accommodation includes double bedrooms that are thoughtfully designed to offer relaxation and privacy, along with a practical shower room that comprises of a three piece suite.