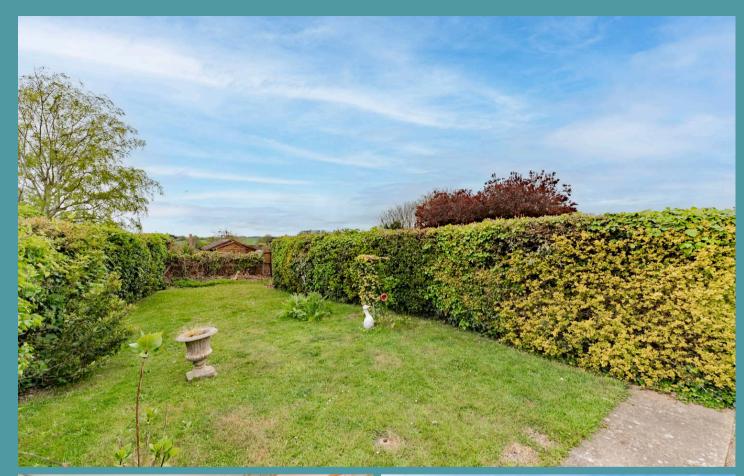

Outside, the extensive rear garden is predominantly laid to lawn and brimming with potential – whether for landscaping, outdoor entertaining, or future development. It is fully enclosed so you can enjoy in privacy and seclusion. To the front, a large driveway provides ample offroad parking for multiple vehicles, complemented by a garage that offers additional storage or workshop space.