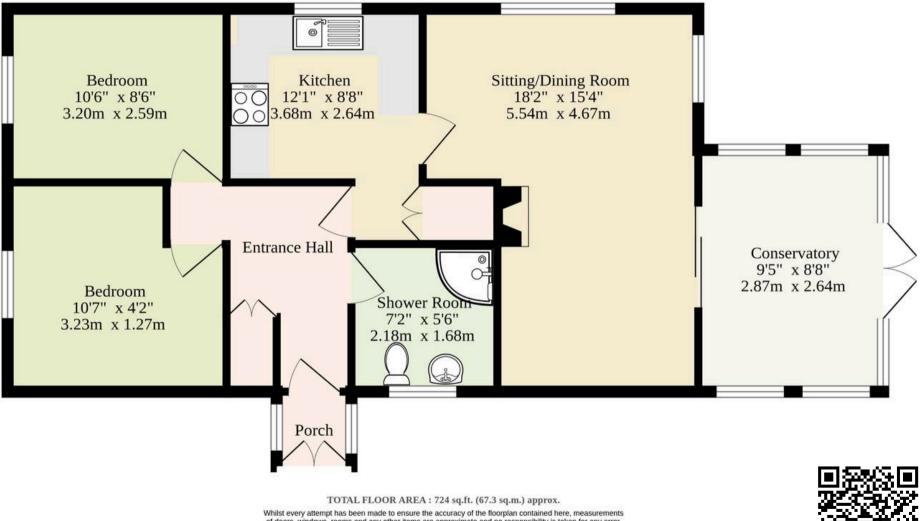

#### Kessingland, Lowestoft

Welcome inside where you are greeted by a bright and airy entrance hall, with a storage cupboard. The property features an open-plan sitting and dining room – a versatile space ideal for relaxing or entertaining. A light-filled conservatory extends the living area, providing garden views and a seamless connection to the outdoors. The kitchen is fitted with cream wall and base units, complete with an integrated oven, generous under-counter spaces for laundry appliances, and a large storage cupboard, to be able to cook your favourite meals. Accommodation includes double bedrooms that are thoughtfully designed to offer relaxation and privacy, along with a practical shower room that comprises of a three piece suite.

Outside, the extensive rear garden is predominantly laid to lawn and brimming with potential – whether for landscaping, outdoor entertaining, or future development. It is fully enclosed so you can enjoy in privacy and seclusion. To the front, a large driveway provides ample offroad parking for multiple vehicles, complemented by a garage that offers additional storage or workshop space.

# **Ground Floor** 724 sq.ft. (67.3 sq.m.) approx.

of doors, windows, rooms and any other items are approximate and no responsibility is taken for any error, omission or mis-statement. This plan is for illustrative purposes only and should be used as such by any prospective purchaser. The services, systems and appliances shown have not been tested and no guarantee as to their operability or efficiency can be given. Made with Metropix ©2025