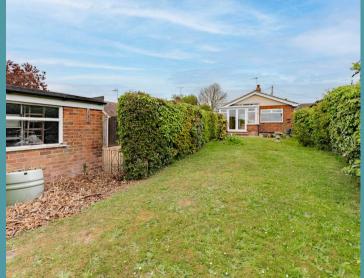

Outside, the extensive rear garden is predominantly laid to lawn and brimming with potential – whether for landscaping, outdoor entertaining, or future development. It is fully enclosed so you can enjoy in privacy and seclusion. To the front, a large driveway provides ample offroad parking for multiple vehicles, complemented by a garage that offers additional storage or workshop space.