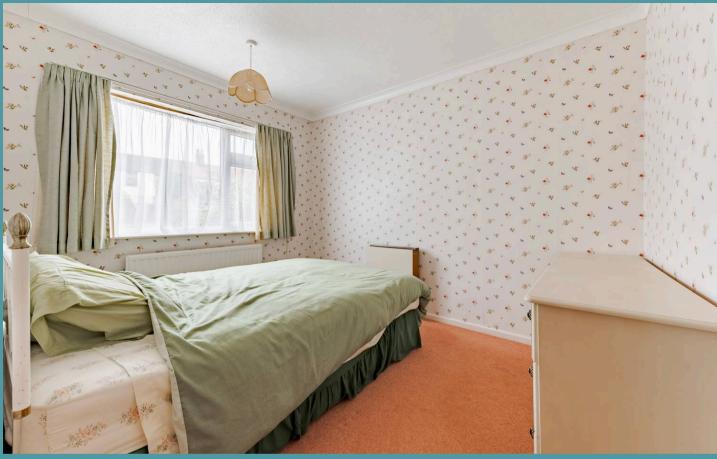

#### Kessingland, Lowestoft

Welcome inside where you are greeted by a bright and airy entrance hall, with a storage cupboard. The property features an open-plan sitting and dining room – a versatile space ideal for relaxing or entertaining. A light-filled conservatory extends the living area, providing garden views and a seamless connection to the outdoors. The kitchen is fitted with cream wall and base units, complete with an integrated oven, generous under-counter spaces for laundry appliances, and a large storage cupboard, to be able to cook your favourite meals. Accommodation includes double bedrooms that are thoughtfully designed to offer relaxation and privacy, along with a practical shower room that comprises of a three piece suite.