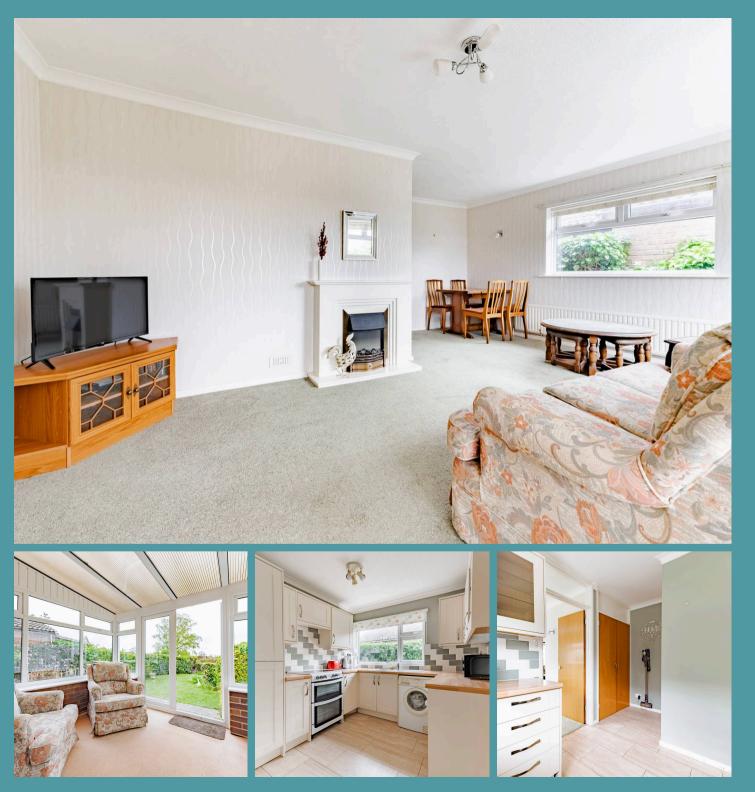

#### Kessingland, Lowestoft

Welcome inside where you are greeted by a bright and airy entrance hall, with a storage cupboard. The property features an open-plan sitting and dining room – a versatile space ideal for relaxing or entertaining. A light-filled conservatory extends the living area, providing garden views and a seamless connection to the outdoors. The kitchen is fitted with cream wall and base units, complete with an integrated oven, generous under-counter spaces for laundry appliances, and a large storage cupboard, to be able to cook your favourite meals. Accommodation includes double bedrooms that are thoughtfully designed to offer relaxation and privacy, along with a practical shower room that comprises of a three piece suite.