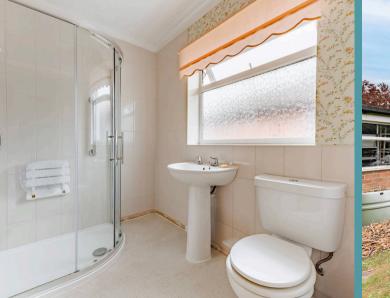

#### Kessingland, Lowestoft

Welcome inside where you are greeted by a bright and airy entrance hall, with a storage cupboard. The property features an open-plan sitting and dining room – a versatile space ideal for relaxing or entertaining. A light-filled conservatory extends the living area, providing garden views and a seamless connection to the outdoors. The kitchen is fitted with cream wall and base units, complete with an integrated oven, generous under-counter spaces for laundry appliances, and a large storage cupboard, to be able to cook your favourite meals. Accommodation includes double bedrooms that are thoughtfully designed to offer relaxation and privacy, along with a practical shower room that comprises of a three piece suite.