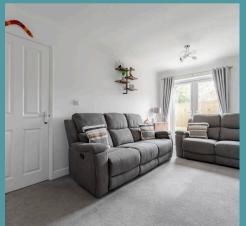

Upon entering the bungalow, you are greeted by a bright and airy kitchen/dining room, equipped with modern fixtures and fittings, enhancing both the visual appeal and functionality, making meal preparation an absolute pleasure. Including wall and base units, integrated appliances and plenty of storage space. Adjacent to the kitchen, a comfortable sitting room awaits. This inviting space is perfect for both quiet evenings in or entertaining guests, providing the ideal backdrop for creating lasting memories with loved ones.