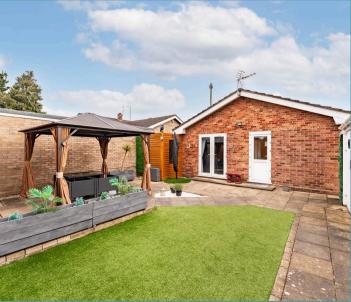

## Norwich

As you approach the property, a sense of warmth and welcome greets you, exuding kerb appeal with its well-maintained exteriors and a shingled driveway that provides ample off-road parking for multiple vehicles. The addition of a garage offers practical storage solutions, ensuring a clutter-free living space.

### Norwich

Outside, you'll discover a landscaped garden that is well-maintained and fully enclosed for privacy. With an artificial lawn and a patio area that is sheltered by a pergola for your seating arrangements, to enjoy summer bbqs or simply relaxing in the afternoon sunshine. At the front of the residence is a driveway providing off-road parking for multiple vehicles, along with a garage for storage options.