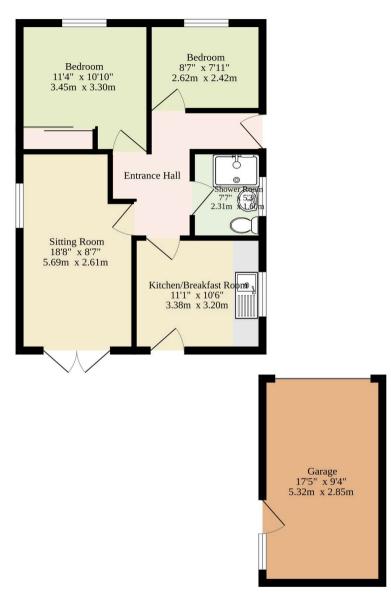

Ground Floor 752 sq.ft. (69.9 sq.m.) approx.

TOTAL FLOOR AREA: 752 sq.ft. (69.9 sq.m.) approx.

Whilst every attempt has been made to ensure the accuracy of the floorplan contained here, measurements of doors, windows, rooms and any other items are approximate and no responsibility is taken for any error, omission or mis-statement. This plan is for illustrative purposes only and should be used as such by any prospective purchaser. The services, systems and appliances shown have not been tested and no guarantee as to their operability or efficiency can be given.