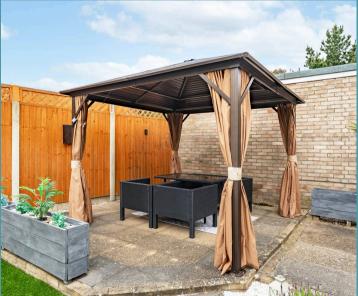

### Norwich

Outside, you'll discover a landscaped garden that is well-maintained and fully enclosed for privacy. With an artificial lawn and a patio area that is sheltered by a pergola for your seating arrangements, to enjoy summer bbqs or simply relaxing in the afternoon sunshine. At the front of the residence is a driveway providing off-road parking for multiple vehicles, along with a garage for storage options.