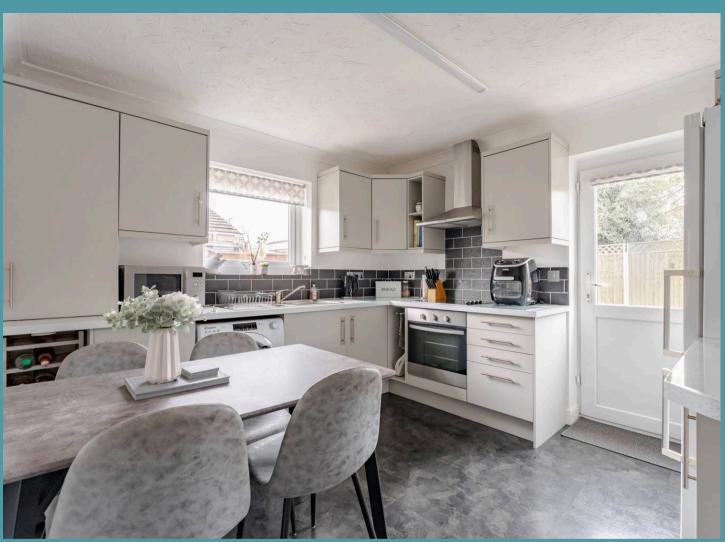

Upon entering the bungalow, you are greeted by a bright and airy kitchen/dining room, equipped with modern fixtures and fittings, enhancing both the visual appeal and functionality, making meal preparation an absolute pleasure. Including wall and base units, integrated appliances and plenty of storage space. Adjacent to the kitchen, a comfortable sitting room awaits. This inviting space is perfect for both quiet evenings in or entertaining guests, providing the ideal backdrop for creating lasting memories with loved ones.