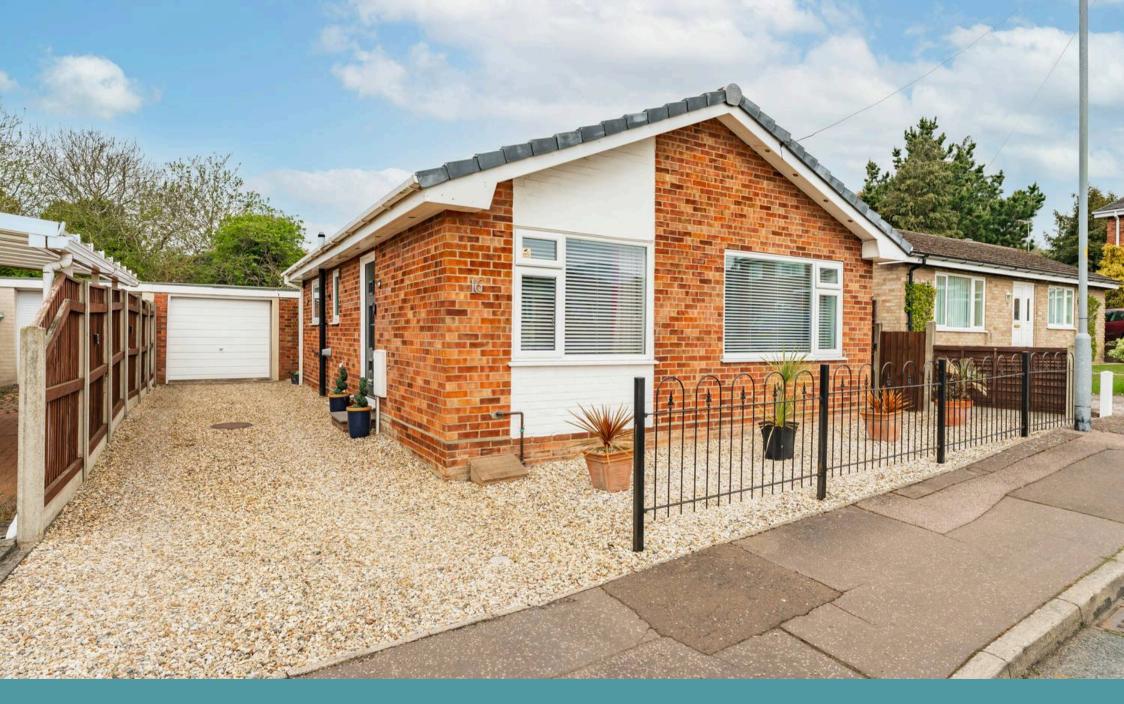

## Norwich

As you approach the property, a sense of warmth and welcome greets you, exuding kerb appeal with its well-maintained exteriors and a shingled driveway that provides ample off-road parking for multiple vehicles. The addition of a garage offers practical storage solutions, ensuring a clutter-free living space.

### Norwich

Outside, you'll discover a landscaped garden that is well-maintained and fully enclosed for privacy. With an artificial lawn and a patio area that is sheltered by a pergola for your seating arrangements, to enjoy summer bbqs or simply relaxing in the afternoon sunshine. At the front of the residence is a driveway providing off-road parking for multiple vehicles, along with a garage for storage options.