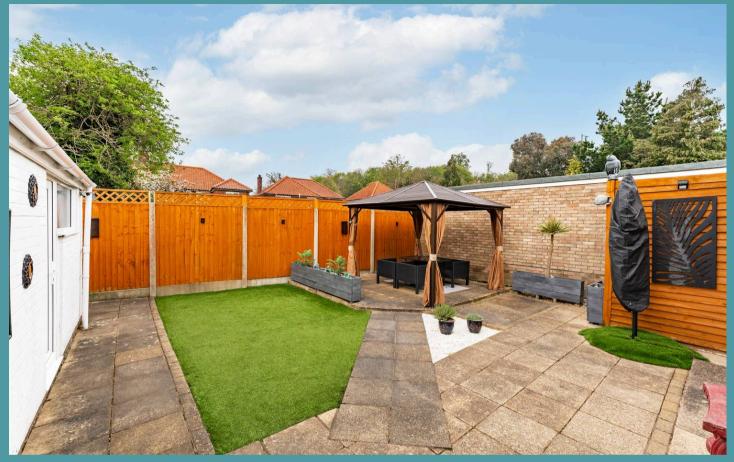

### Norwich

Outside, you'll discover a landscaped garden that is well-maintained and fully enclosed for privacy. With an artificial lawn and a patio area that is sheltered by a pergola for your seating arrangements, to enjoy summer bbqs or simply relaxing in the afternoon sunshine. At the front of the residence is a driveway providing off-road parking for multiple vehicles, along with a garage for storage options.