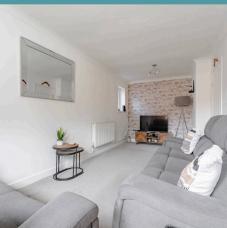

Upon entering the bungalow, you are greeted by a bright and airy kitchen/dining room, equipped with modern fixtures and fittings, enhancing both the visual appeal and functionality, making meal preparation an absolute pleasure. Including wall and base units, integrated appliances and plenty of storage space. Adjacent to the kitchen, a comfortable sitting room awaits. This inviting space is perfect for both quiet evenings in or entertaining guests, providing the ideal backdrop for creating lasting memories with loved ones.