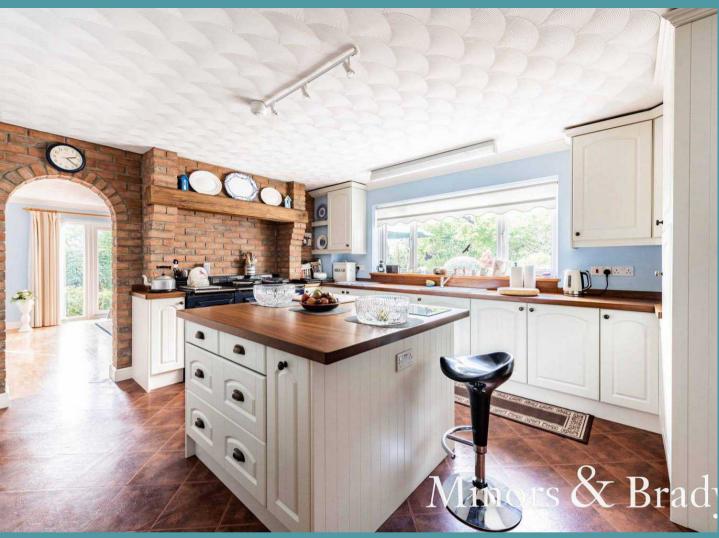

This beautifully presented property combines modern living with traditional charm. The kitchen features an extensive range of cream base units with matching wall cabinets and a central island. Boasting wooden worktops, an inset sink with mixer tap and a mock fireplace housing an electric Aga range cooker, the kitchen is both stylish and functional. Integrated appliances including a dishwasher, fridge, and water softener, along with ample storage and a utility room, complete this well-equipped space.