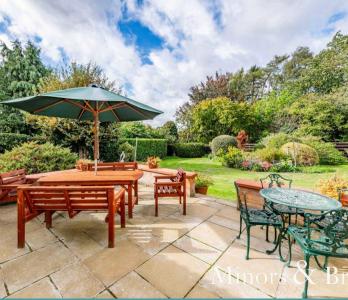

# Nine Gables Fakenham Road

Weasenham, King's Lynn

When approaching the wealth of private ground covering approx. 2/3 of an acre STMS, you will be greeted by ample off road parking among the expansive shingled driveway and detached double garage with a remote electric up and over door and power within. The well kept front lawn and shrubbery around the property creates the smart exterior and guides you to the front door. To the rear of the property, you will find the immaculate garden wrapping around the home, mainly laid to lawn along with developed shrubbery and mature trees, also housing a sheltered secret garden and wooden garden shed. The generous patio space offers the ideal area for dining and hosting family and friends.