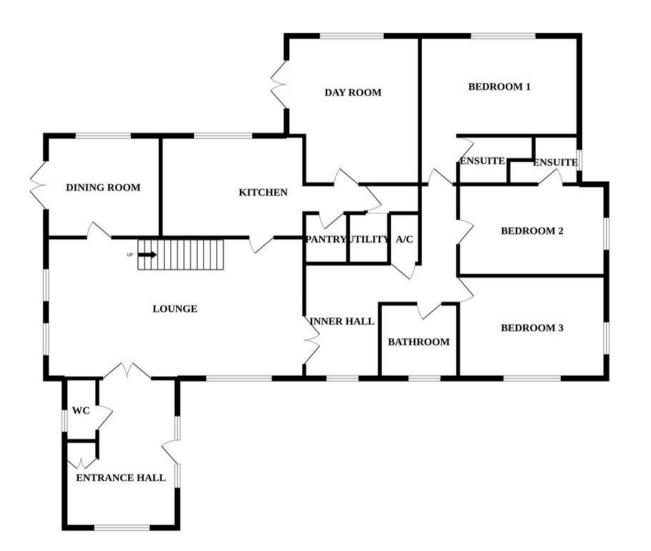

#### **FAKENHAM ROAD**

This exceptional property offers over 4,000 square feet of versatile living space. The spacious open-plan kitchen/dining area, perfect for entertaining. A charming sitting room with a feature fireplace and a sun-filled garden room provide additional relaxation areas. The principal bedroom with ensuite leads the way, followed by two further double bedrooms and a family bathroom. The first floor also boasts flexible space, ideal for a home office or additional bedrooms.

Council Tax Band F

Covennant: not within the boundary

GROUND FLOOR 1ST FLOOR