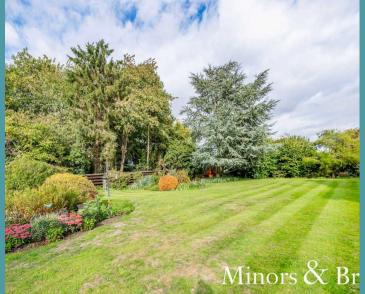

# Nine Gables Fakenham Road

Weasenham, King's Lynn

When approaching the wealth of private ground covering approx. 2/3 of an acre STMS, you will be greeted by ample off road parking among the expansive shingled driveway and detached double garage with a remote electric up and over door and power within. The well kept front lawn and shrubbery around the property creates the smart exterior and guides you to the front door. To the rear of the property, you will find the immaculate garden wrapping around the home, mainly laid to lawn along with developed shrubbery and mature trees, also housing a sheltered secret garden and wooden garden shed. The generous patio space offers the ideal area for dining and hosting family and friends.