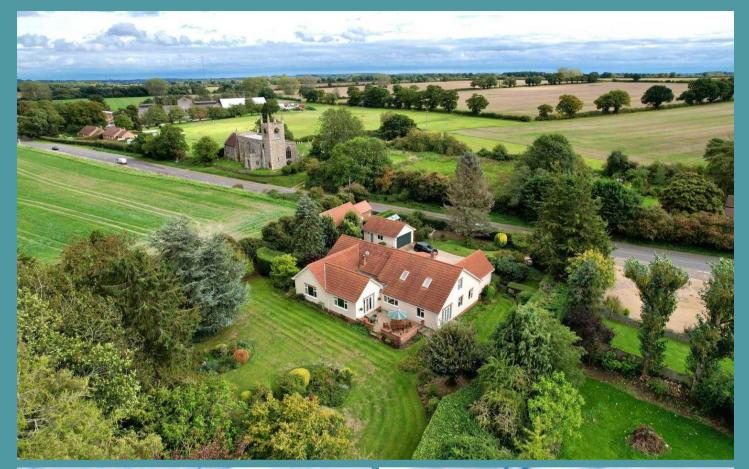

Nine Gables Fakenham Road, Weasenham In Excess of £650,000

# Nine Gables Fakenham Road

Weasenham, King's Lynn

Immaculate home located within the peaceful setting of Weasenham, boasting the idyllic balance of character and traditional features such as exposed fireplaces and hardwood flooring. Boasting the possibility of four double bedrooms, four welcoming reception rooms, two ensuites, fitted kitchen and utility space. The expansive private driveway and detached double garage offer ample off road parking, along with an immaculate wrap around garden, perfect for dining and hosting.

# Nine Gables Fakenham Road

Weasenham, King's Lynn

When approaching the wealth of private ground covering approx. 2/3 of an acre STMS, you will be greeted by ample off road parking among the expansive shingled driveway and detached double garage with a remote electric up and over door and power within. The well kept front lawn and shrubbery around the property creates the smart exterior and guides you to the front door. To the rear of the property, you will find the immaculate garden wrapping around the home, mainly laid to lawn along with developed shrubbery and mature trees, also housing a sheltered secret garden and wooden garden shed. The generous patio space offers the ideal area for dining and hosting family and friends.