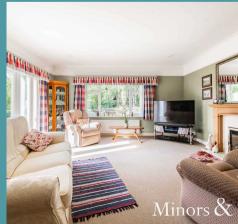

#### **FAKENHAM ROAD**

This exceptional property offers over 4,000 square feet of versatile living space. The spacious open-plan kitchen/dining area, perfect for entertaining. A charming sitting room with a feature fireplace and a sun-filled garden room provide additional relaxation areas. The principal bedroom with ensuite leads the way, followed by two further double bedrooms and a family bathroom. The first floor also boasts flexible space, ideal for a home office or additional bedrooms.

This beautifully presented property combines modern living with traditional charm. The kitchen features an extensive range of cream base units with matching wall cabinets and a central island. Boasting wooden worktops, an inset sink with mixer tap and a mock fireplace housing an electric Aga range cooker, the kitchen is both stylish and functional. Integrated appliances including a dishwasher, fridge, and water softener, along with ample storage and a utility room, complete this well-equipped space.