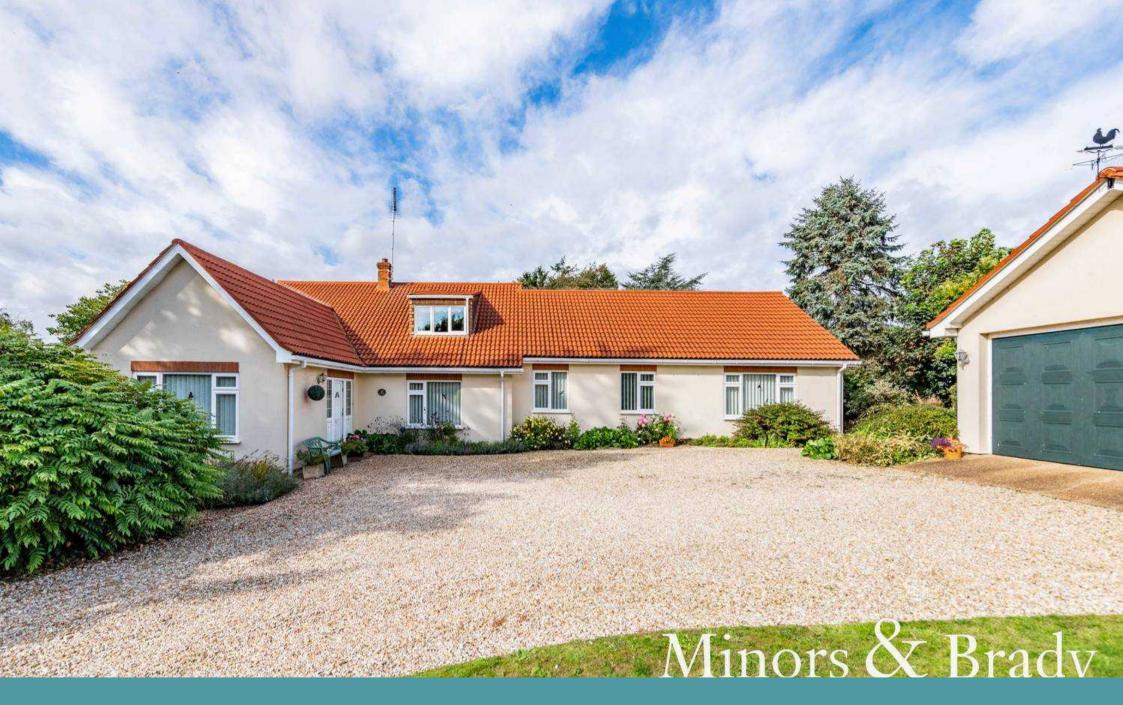

# Nine Gables Fakenham Road

Weasenham, King's Lynn

Immaculate home located within the peaceful setting of Weasenham, boasting the idyllic balance of character and traditional features such as exposed fireplaces and hardwood flooring. Boasting the possibility of four double bedrooms, four welcoming reception rooms, two ensuites, fitted kitchen and utility space. The expansive private driveway and detached double garage offer ample off road parking, along with an immaculate wrap around garden, perfect for dining and hosting.

# Nine Gables Fakenham Road

Weasenham, King's Lynn

When approaching the wealth of private ground covering approx. 2/3 of an acre STMS, you will be greeted by ample off road parking among the expansive shingled driveway and detached double garage with a remote electric up and over door and power within. The well kept front lawn and shrubbery around the property creates the smart exterior and guides you to the front door. To the rear of the property, you will find the immaculate garden wrapping around the home, mainly laid to lawn along with developed shrubbery and mature trees, also housing a sheltered secret garden and wooden garden shed. The generous patio space offers the ideal area for dining and hosting family and friends.