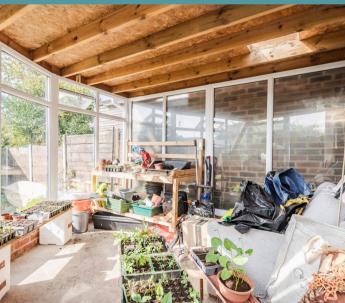

Outside, you'll find a well-established garden that is predominantly laid to lawn, bordered by planted beds and shrubbery. The patio area is suitable for your outdoor seating arrangements, to enjoy summer bbqs or simply relax in the afternoon sunshine. Completing the garden is multiple outbuildings, with the potential to convert these spaces into a home office, gym, or additional living accommodation (stpp). At the front of the residence is a driveway providing off-road parking and a garage for storage options.

Sqft Includes The Garden Room And The Garage