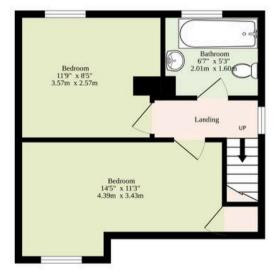

Sqft Includes The Garden Room And The Garage

#### TOTAL FLOOR AREA: 1095 sq.ft. (101.7 sq.m.) approx.

Whilst every attempt has been made to ensure the accuracy of the floorplan contained here, measurements of doors, windows, rooms and any other items are approximate and no responsibility is taken for any error, omission or mis-statement. This plan is for illustrative purposes only and should be used as such by any prospective purchaser. The services, systems and appliances shown have not been tested and no guarantee as to their operability or efficiency can be given.