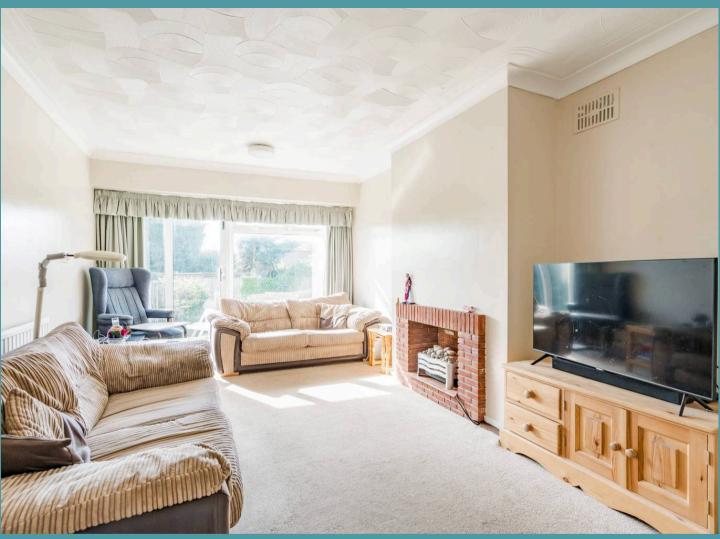

### Norwich

Upon entering this home, you are greeted by a sense of space and light that permeates throughout. The kitchen is equipped with an array of wall and base units, appliances, and ample storage space, to be able to cook your favourite meals. The spacious sitting room, designed for both relaxation and entertaining, is filled with an abundance of natural light that streams through the sliding doors.