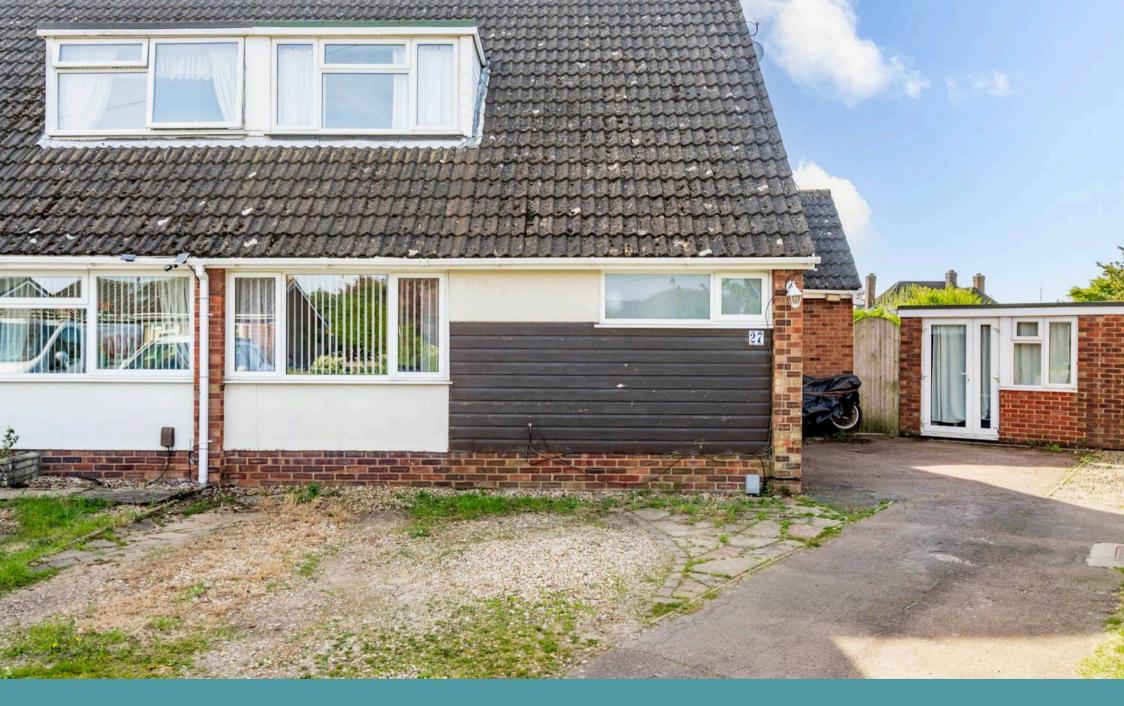

# 27 Firs Road, Norwich

Guide Price £300,000 - £325,000

#### Norwich

Positioned in the highly esteemed area of Hellesdon, within the lively city of Norwich, sits an semi-detached residence that is full of potential. Highlighting a spacious sitting room, an open-plan kitchen/dining room, three bedrooms, a shower room and a bathroom. Externally, you will find a well-established garden that is fully enclosed, along with multiple outbuildings, a driveway and a garage. Acquire this family home to experience a lifestyle of comfort and ease, within a close-knit community feel.

Outside, you'll find a well-established garden that is predominantly laid to lawn, bordered by planted beds and shrubbery. The patio area is suitable for your outdoor seating arrangements, to enjoy summer bbqs or simply relax in the afternoon sunshine. Completing the garden is multiple outbuildings, with the potential to convert these spaces into a home office, gym, or additional living accommodation (stpp). At the front of the residence is a driveway providing off-road parking and a garage for storage options.