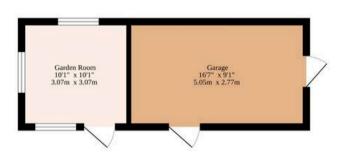

Sqft Includes The Garden Room And The Garage

#### TOTAL FLOOR AREA: 1095 sq.ft. (101.7 sq.m.) approx.

Whilst every attempt has been made to ensure the accuracy of the floorplan contained here, measurements of doors, windows, rooms and any other items are approximate and no responsibility is taken for any error, omission or mis-statement. This plan is for illustrative purposes only and should be used as such by any prospective purchaser. The services, systems and appliances shown have not been tested and no guarantee as to their operability or efficiency can be given.