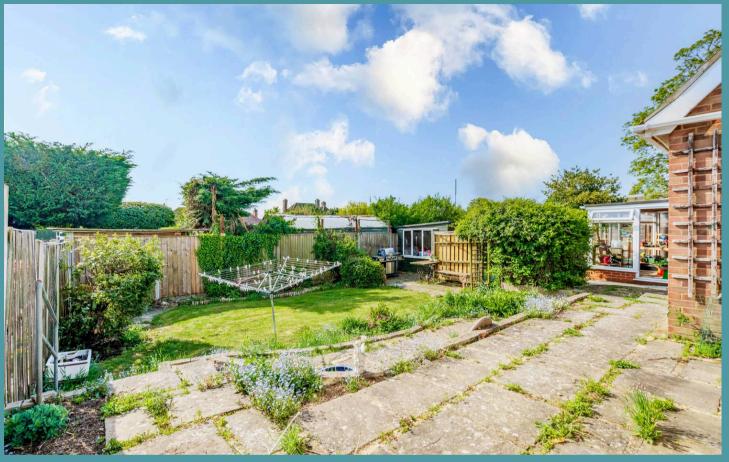

Outside, you'll find a well-established garden that is predominantly laid to lawn, bordered by planted beds and shrubbery. The patio area is suitable for your outdoor seating arrangements, to enjoy summer bbqs or simply relax in the afternoon sunshine. Completing the garden is multiple outbuildings, with the potential to convert these spaces into a home office, gym, or additional living accommodation (stpp). At the front of the residence is a driveway providing off-road parking and a garage for storage options.