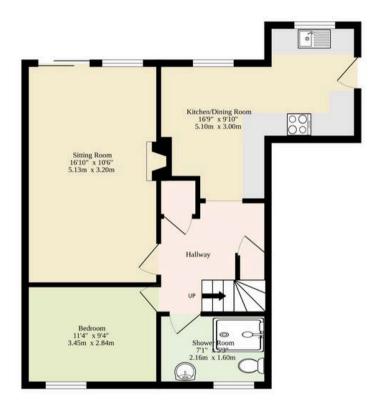

Sqft Includes The Garden Room And The Garage

#### TOTAL FLOOR AREA: 1095 sq.ft. (101.7 sq.m.) approx.

Whilst every attempt has been made to ensure the accuracy of the floorplan contained here, measurements of doors, windows, rooms and any other items are approximate and no responsibility is taken for any error, omission or mis-statement. This plan is for illustrative purposes only and should be used as such by any prospective purchaser. The services, systems and appliances shown have not been tested and no guarantee as to their operability or efficiency can be given.