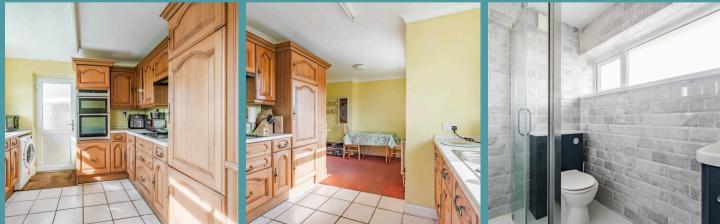

### Norwich

Upon entering this home, you are greeted by a sense of space and light that permeates throughout. The kitchen is equipped with an array of wall and base units, appliances, and ample storage space, to be able to cook your favourite meals. The spacious sitting room, designed for both relaxation and entertaining, is filled with an abundance of natural light that streams through the sliding doors.

Offering flexible living arrangements, the property features three double bedrooms across both floors, providing comfortable and private spaces for all occupants or guests. A ground floor shower room and a first floor bathroom ensure convenience and privacy for all, both comprising of three-piece suites.