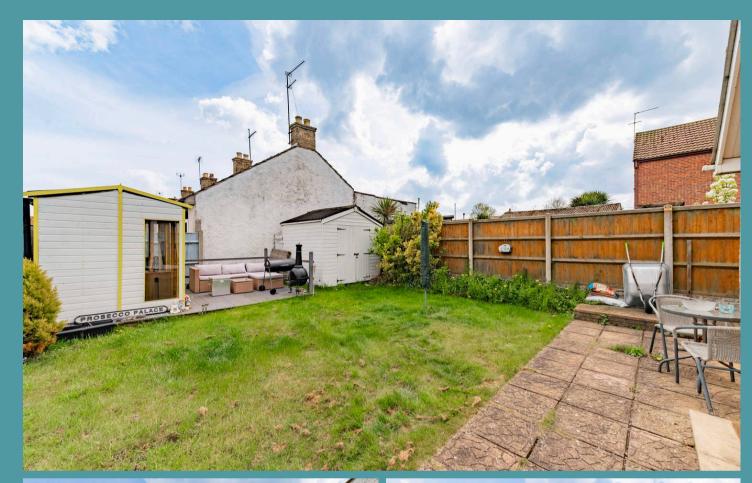

Towards the rear is a well-maintained garden that is predominately laid to lawn, with a patio area and a decked terrace for your outdoor seating arrangements. The space is complemented by a summerhouse, for comfortable furniture or storage. Overall, the garden is fully enclosed for privacy and seclusion. At the front of the residence is a brick-weave driveway providing off-road parking.