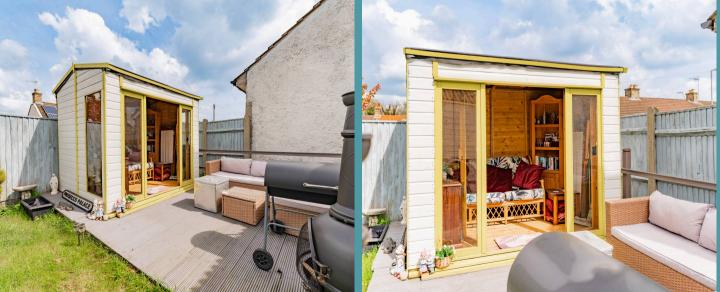

Towards the rear is a well-maintained garden that is predominately laid to lawn, with a patio area and a decked terrace for your outdoor seating arrangements. The space is complemented by a summerhouse, for comfortable furniture or storage. Overall, the garden is fully enclosed for privacy and seclusion. At the front of the residence is a brick-weave driveway providing off-road parking.