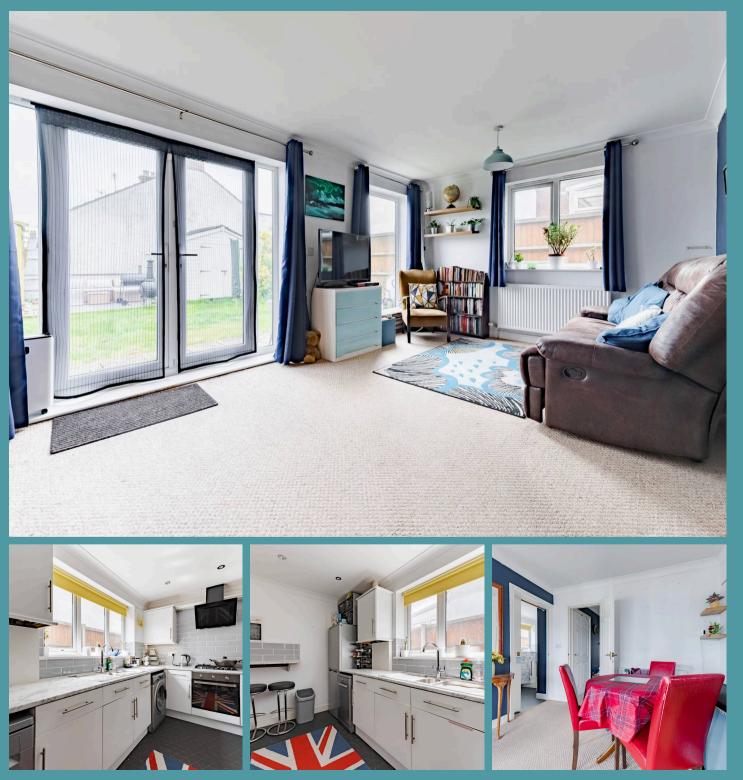

#### Lowestoft

Upon entering, you are drawn to the inviting openplan living and dining area, ideal for both relaxation and entertaining. Flooded with natural light, this space exudes a sense of warmth and comfort, creating the perfect setting for memorable gatherings with loved ones. The kitchen is equipped with modern fixtures and fittings, including wall and base units, appliances and a breakfast bar unit, to be able to cook your favourite meals.