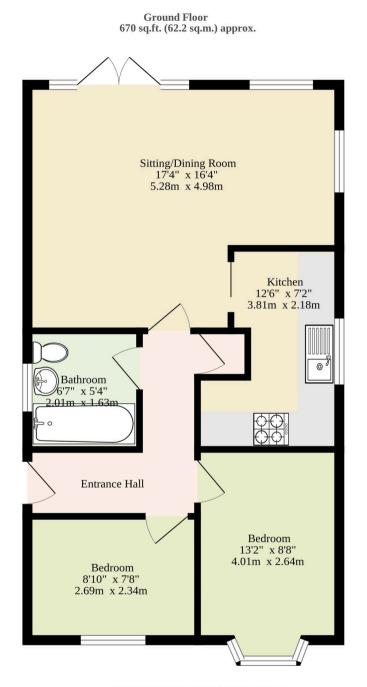

TOTAL FLOOR AREA : 670 sq.ft. (62.2 sq.m.) approx.

Whilst every attempt has been made to ensure the accuracy of the floorplan contained here, measurements of doors, windows, rooms and any other items are approximate and no responsibility is taken for any error, omission or mis-statement. This plan is for illustrative purposes only and should be used as such by any prospective purchaser. The services, systems and appliances shown have not been tested and no guarantee as to their operability or efficiency can be given. Made with Metropix ©2025