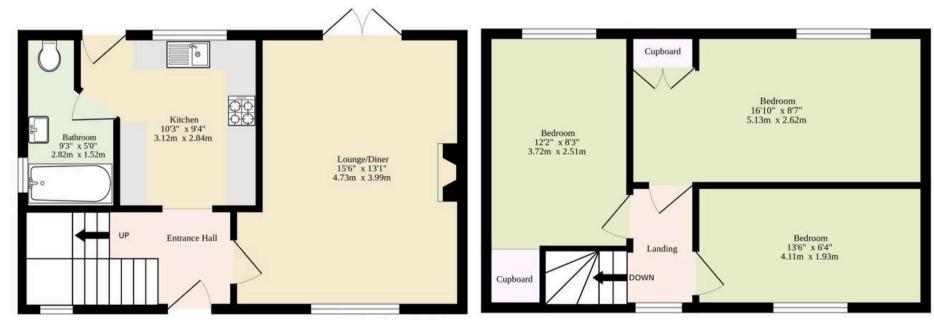

Ground Floor 404 sq.ft. (37.5 sq.m.) approx.

1st Floor 354 sq.ft. (32.9 sq.m.) approx.

TOTAL FLOOR AREA: 758 sq.ft. (70.4 sq.m.) approx.

Whilst every attempt has been made to ensure the accuracy of the floorplan contained here, measurements of doors, windows, rooms and any other items are approximate and no responsibility is taken for any error, omission or mis-statement. This plan is for illustrative purposes only and should be used as such by any prospective purchaser. The services, systems and appliances shown have not been tested and no guarantee as to their operability or efficiency can be given.