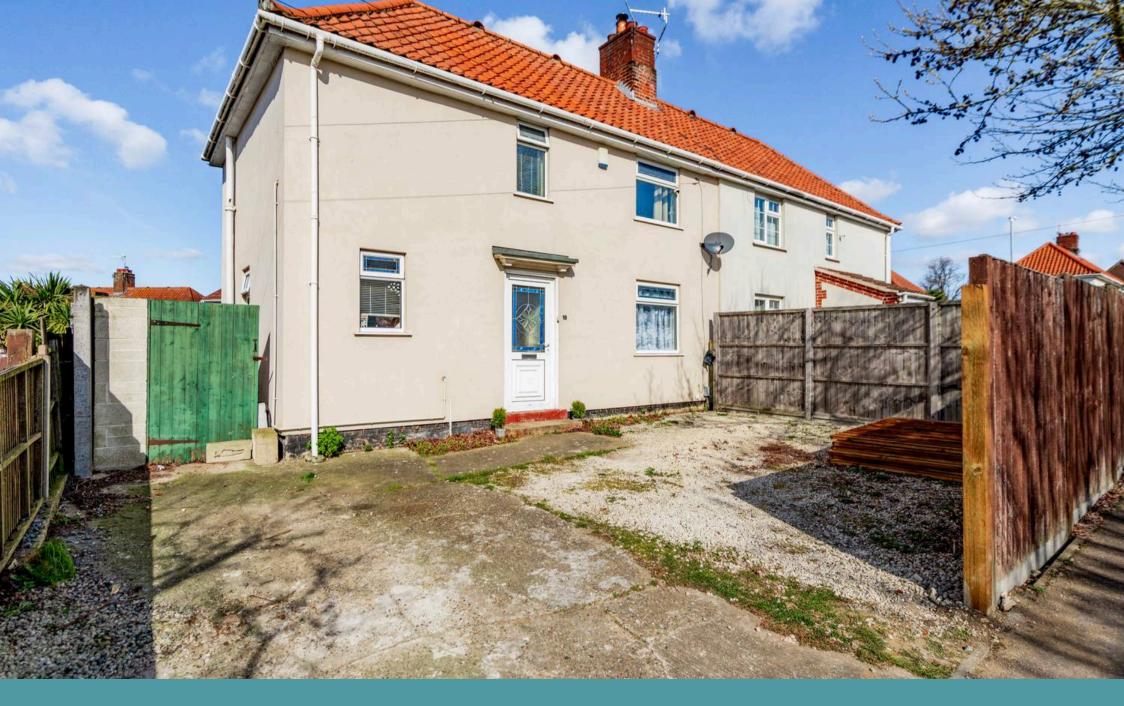

18 Parr Road, Norwich

In Excess of **£220,000** 

## 18 Parr Road

### Norwich

Located on the outskirts of Norwich, this three-bedroom home offers easy access to the city. Positioned far enough from the hustle and bustle, it provides a spacious and tranquil setting while keeping key amenities within close reach. Inside, the sitting room is centred around a cosy log-burning stove, creating warmth and charm, while the kitchen boasts stylish wood-look cabinetry and contrasting countertops. The ground floor features a modern bathroom with sleek, contemporary finishes, and upstairs, all three bedrooms offer a private and flexible space for your family needs. A low-maintenance garden with a patio and off-road parking further enhances the convenience and appeal of this inviting home.

#### The Location

Positioned in the vibrant NR3 postcode, Parr Road sits within a well-established residential area of Norwich, celebrated for its strong sense of community and family-friendly environment. This semi-detached home enjoys a convenient location close to a variety of local amenities including shops, schools, and green spaces—making it a smart choice for both families and professionals. The surrounding streets feature an array of characterful period properties, giving the neighbourhood a welcoming and authentic charm.

Outside, a smartly laid patio ensures the rear garden stays low-maintenance and ready to enjoy year-round.

To the front, there's convenient off-road parking,