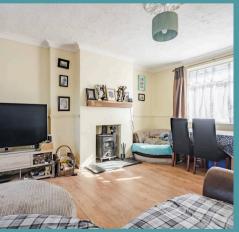

Inside, the sitting room provides a cosy heart to the home, centred around a charming log-burning stove—perfect for creating warmth and atmosphere throughout the seasons. The kitchen is both stylish and functional, boasting wood-effect cabinetry paired with contrasting countertops for a bold, modern finish.