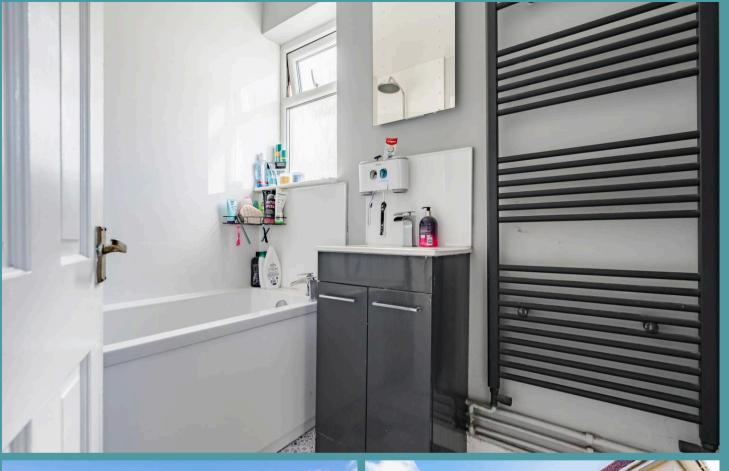

Inside, the sitting room provides a cosy heart to the home, centred around a charming log-burning stove—perfect for creating warmth and atmosphere throughout the seasons. The kitchen is both stylish and functional, boasting wood-effect cabinetry paired with contrasting countertops for a bold, modern finish.

There's ample room for appliances, and the layout allows for effortless cooking and dining alike. Completing the ground floor, the bathroom adds a splash of personality with its patterned flooring and sleek, contemporary sanitaryware—offering both visual appeal and practicality.