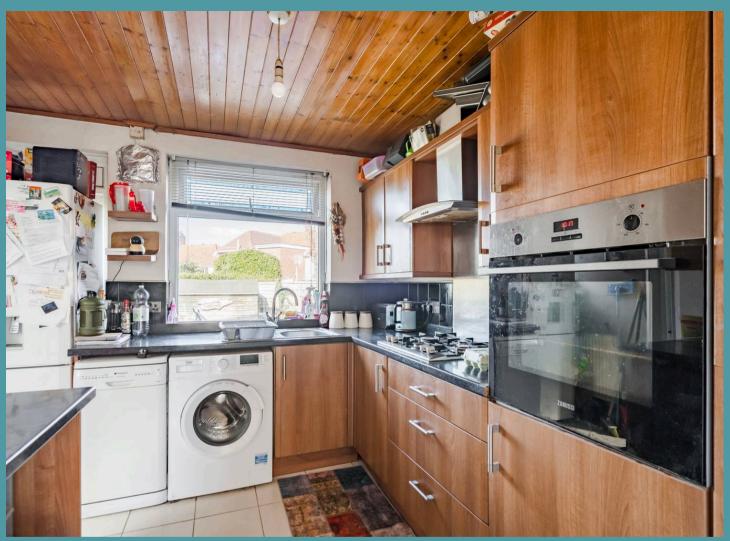

Inside, the sitting room provides a cosy heart to the home, centred around a charming log-burning stove—perfect for creating warmth and atmosphere throughout the seasons. The kitchen is both stylish and functional, boasting wood-effect cabinetry paired with contrasting countertops for a bold, modern finish.

There's ample room for appliances, and the layout allows for effortless cooking and dining alike. Completing the ground floor, the bathroom adds a splash of personality with its patterned flooring and sleek, contemporary sanitaryware—offering both visual appeal and practicality.