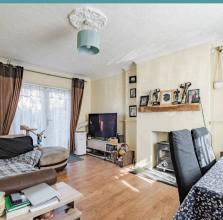

Inside, the sitting room provides a cosy heart to the home, centred around a charming log-burning stove—perfect for creating warmth and atmosphere throughout the seasons. The kitchen is both stylish and functional, boasting wood-effect cabinetry paired with contrasting countertops for a bold, modern finish.

There's ample room for appliances, and the layout allows for effortless cooking and dining alike. Completing the ground floor, the bathroom adds a splash of personality with its patterned flooring and sleek, contemporary sanitaryware—offering both visual appeal and practicality.