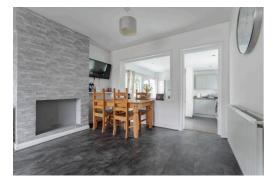

### Beaumont Road, Norwich

Upon entering through the hallway, you are greeted by a well-designed interior that offers a contemporary charm. The spacious and bright lounge features stylish chimney breasts that add character to the room, along with tastefully tiled floors and plenty of space for dining or entertaining guests. This comfortable room provides a welcoming atmosphere, perfect for relaxing or hosting gatherings, with large windows allowing natural light to flood the space.