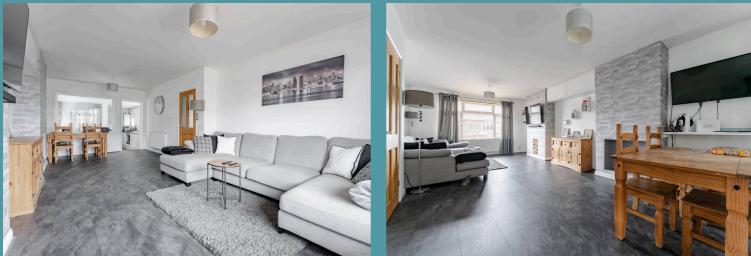

### Beaumont Road, Norwich

Upon entering through the hallway, you are greeted by a well-designed interior that offers a contemporary charm. The spacious and bright lounge features stylish chimney breasts that add character to the room, along with tastefully tiled floors and plenty of space for dining or entertaining guests. This comfortable room provides a welcoming atmosphere, perfect for relaxing or hosting gatherings, with large windows allowing natural light to flood the space.