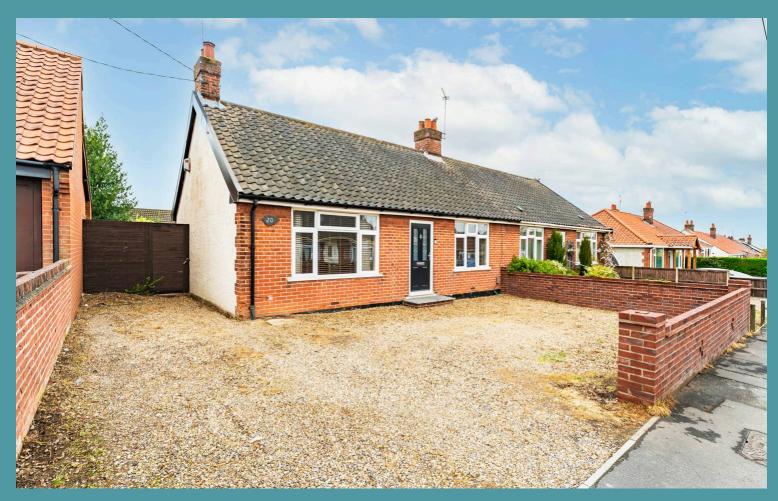

# 20 Beaumont Road, Norwich - NR5 0HQ £270,000 - £280,000 Freehold

Introducing this well-presented two-bedroom semi-detached bungalow, situated in a sought-after residential area and offering a fantastic opportunity for those seeking a comfortable and stylish home. Fully renovated to a high standard, the property features a modern kitchen with sleek fitted cupboards and marble-effect countertops, a newly refurbished contemporary family bathroom, and two generously sized double bedrooms. With a spacious lounge, a good-sized driveway offering off-road parking for up to five vehicles, and an enclosed rear garden with a paved seating area and storage shed, this home is perfect for both relaxation and entertaining. Conveniently all on one floor, this bungalow offers easy accessibility, with local amenities including supermarkets, schools, and public transport links just a short distance away, providing excellent convenience for daily life.

A good-sized driveway provides space for up to five vehicles, in addition to a garage, ensuring convenient off-road parking for both residents and visitors.