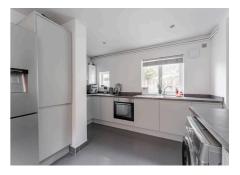

Continuing through, you will discover the newly renovated, modern kitchen that is sure to impress. Boasting sleek fitted cupboards, marble effect countertops, tiled floors, and convenient plumbing for both a washing machine and dishwasher, this kitchen is as practical as it is visually appealing. A door provides easy access to the outside, enhancing the flow of the living space.