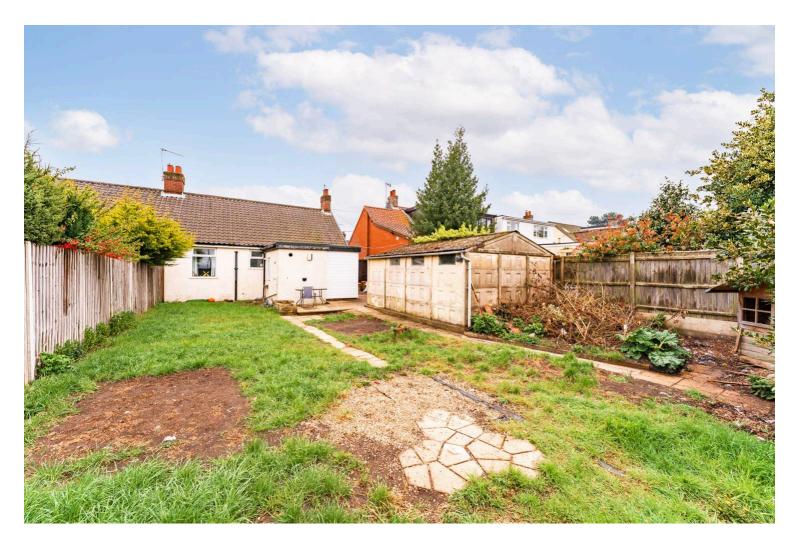

Additionally, the property benefits from double glazing throughout, ensuring improved insulation and energy efficiency, as well as a new boiler installed in 2018.

Outside, you'll find an enclosed rear garden with a paved seating area, perfect for outdoor relaxation or entertaining, along with a useful storage shed for gardening tools and equipment. The garden offers plenty of space for planting or enjoying the outdoors.

A good-sized driveway provides space for up to five vehicles, in addition to a garage, ensuring convenient off-road parking for both residents and visitors.