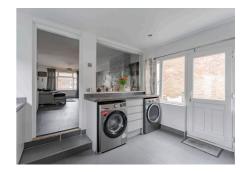

Continuing through, you will discover the newly renovated, modern kitchen that is sure to impress. Boasting sleek fitted cupboards, marble effect countertops, tiled floors, and convenient plumbing for both a washing machine and dishwasher, this kitchen is as practical as it is visually appealing. A door provides easy access to the outside, enhancing the flow of the living space.