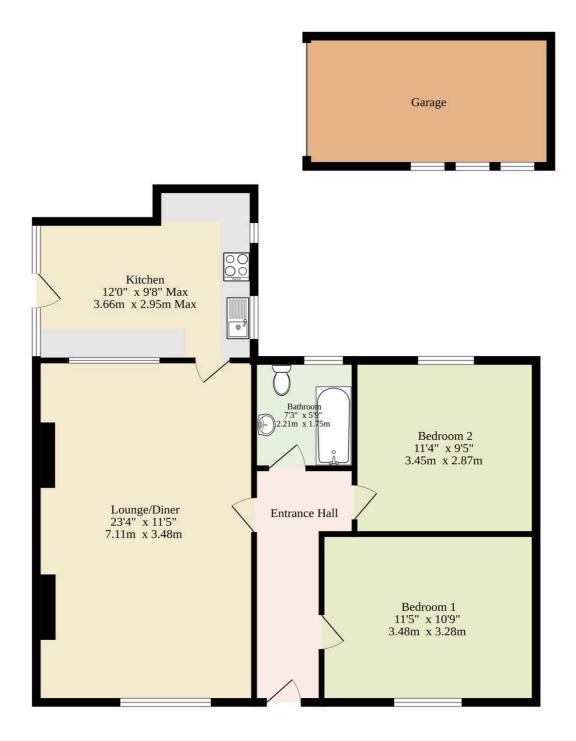

### Ground Floor 733 sq.ft. (68.1 sq.m.) approx.

#### Sqft Excludes Garage

TOTAL FLOOR AREA : 775sq.ft. (72.0 sq.m.) approx. Whilst every attempt has been made to ensure the accuracy of the floorplan contained here, measurements of doors, windows, rooms and any other items are approximate and no responsibility is taken for any erorr, omission or mis-statement. This plan is for illustrative purposes only and should be used as such by any prospective purchaser. The services, systems and appliances shown have not been tested and no guarantee as to their operability or efficiency can be given. Made with Metropix ©2025