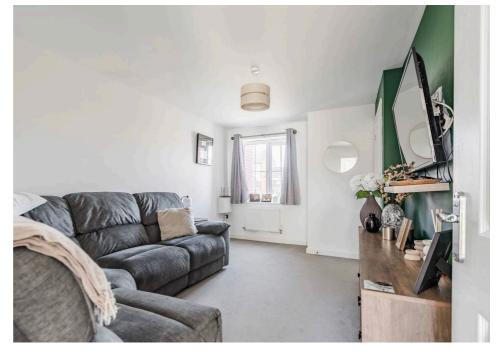

The entrance hallway is spacious and immediately practical, complete with a conveniently located WC—ideal for guests, so the upstairs can remain undisturbed. The sitting room feels cosy yet bright thanks to its front-facing window and a bold green feature wall that brings character and warmth to the space. Under-stair storage adds valuable functionality without compromising on style, and a single door leads neatly through to the kitchen/diner.