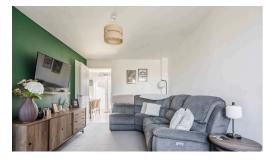

The entrance hallway is spacious and immediately practical, complete with a conveniently located WC—ideal for guests, so the upstairs can remain undisturbed. The sitting room feels cosy yet bright thanks to its front-facing window and a bold green feature wall that brings character and warmth to the space. Under-stair storage adds valuable functionality without compromising on style, and a single door leads neatly through to the kitchen/diner.