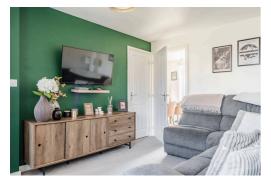

The entrance hallway is spacious and immediately practical, complete with a conveniently located WC—ideal for guests, so the upstairs can remain undisturbed. The sitting room feels cosy yet bright thanks to its front-facing window and a bold green feature wall that brings character and warmth to the space. Under-stair storage adds valuable functionality without compromising on style, and a single door leads neatly through to the kitchen/diner.