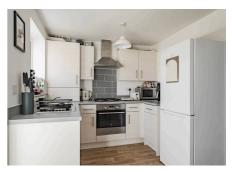

The entrance hallway is spacious and immediately practical, complete with a conveniently located WC—ideal for guests, so the upstairs can remain undisturbed. The sitting room feels cosy yet bright thanks to its front-facing window and a bold green feature wall that brings character and warmth to the space. Under-stair storage adds valuable functionality without compromising on style, and a single door leads neatly through to the kitchen/diner.