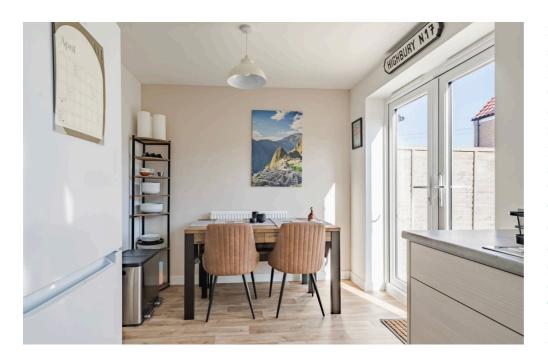

The entrance hallway is spacious and immediately practical, complete with a conveniently located WC—ideal for guests, so the upstairs can remain undisturbed. The sitting room feels cosy yet bright thanks to its front-facing window and a bold green feature wall that brings character and warmth to the space. Under-stair storage adds valuable functionality without compromising on style, and a single door leads neatly through to the kitchen/diner.