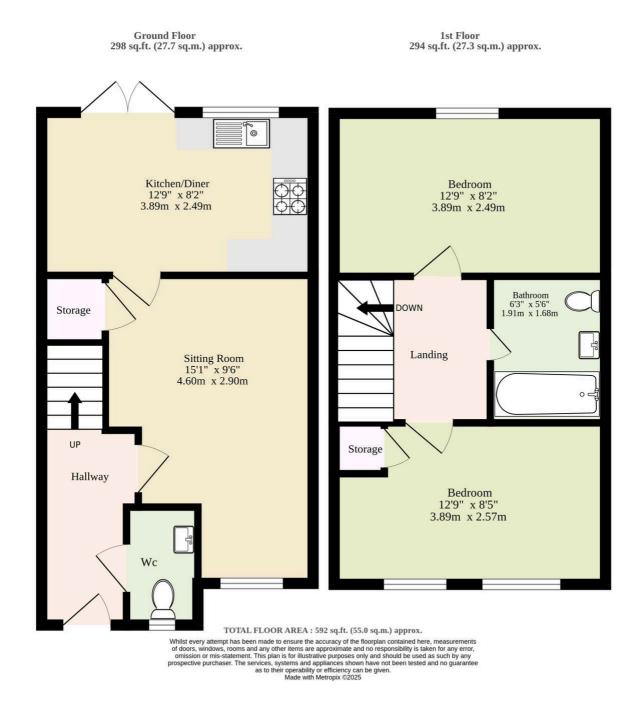

The entrance hallway is spacious and immediately practical, complete with a conveniently located WC—ideal for guests, so the upstairs can remain undisturbed. The sitting room feels cosy yet bright thanks to its front-facing window and a bold green feature wall that brings character and warmth to the space. Under-stair storage adds valuable functionality without compromising on style, and a single door leads neatly through to the kitchen/diner.