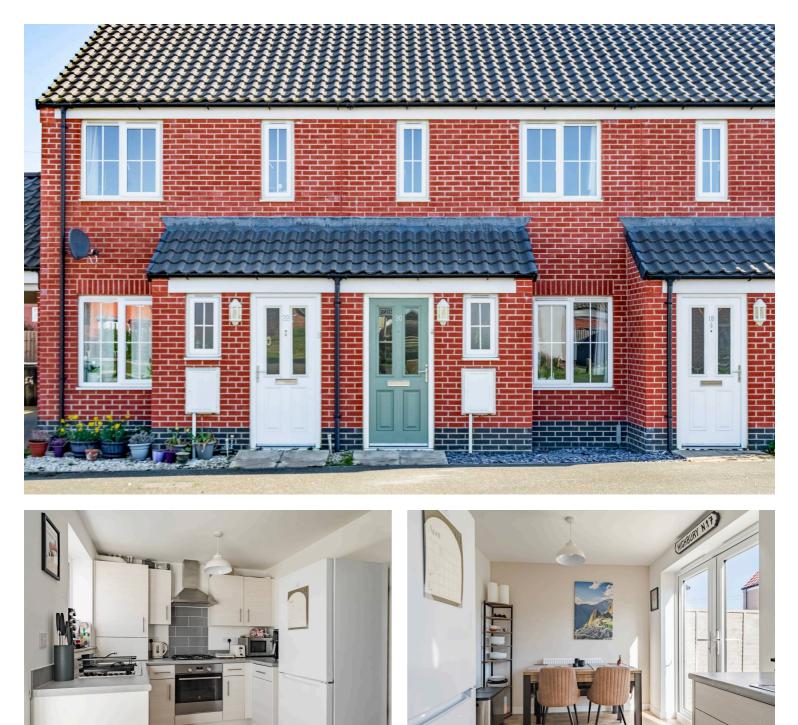

## 20 Harness Maker Way, Hethersett £230,000 Freehold

Perfectly placed on the southwest side of Norwich, this immaculate home on Harness Maker Way offers effortless access to the N&N Hospital and UEA, making it a prime choice for first-time buyers and professionals alike. Located in the sought-after village of Hethersett, the property merges modern living with the charm of a well-connected community. With excellent local amenities and green spaces nearby, daily life is made both easy and enjoyable. The home itself is stylish, well maintained, and ready to move into—ideal for those wanting a low-maintenance, high-comfort lifestyle. Complete with a private garden, car port, and two parking spaces, this is a home that delivers on both practicality and presentation. Perfectly placed on the southwest side of Norwich, this immaculate home on Harness Maker Way offers effortless access to the N&N Hospital and UEA, making it a prime choice for first-time buyers and professionals alike. Located in the sought-after village of Hethersett, the property merges modern living with the charm of a well-connected community. With excellent local amenities and green spaces nearby, daily life is made both easy and enjoyable. The home itself is stylish, well maintained, and ready to move into—ideal for those wanting a low-maintenance, high-comfort lifestyle. Complete with a private garden, car port, and two parking spaces, this is a home that delivers on both practicality and presentation.

## Harness Maker Way

An excellent opportunity for first-time buyers, this beautifully presented home is ideally located near the hospital and the University of East Anglia—perfect for professionals, students, or anyone wanting easy access to key amenities. Thoughtfully maintained and tastefully decorated throughout, this property is turn-key ready with modern touches and practical features in every corner.