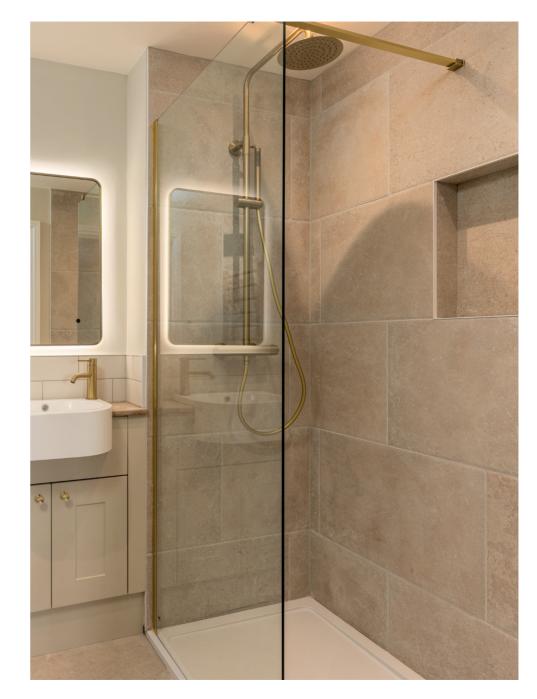

### BATHROOMS, ENSUITES & WC'S

- Sleek, white sanitary ware
- Brass fittings
- Tiling to wet areas and floors
- Illuminated back lit mirror
- Recessed downlighters to ceiling
- Fitted furniture in neutral colour and oak worktops, offering storage and seamless toilet and basin placement