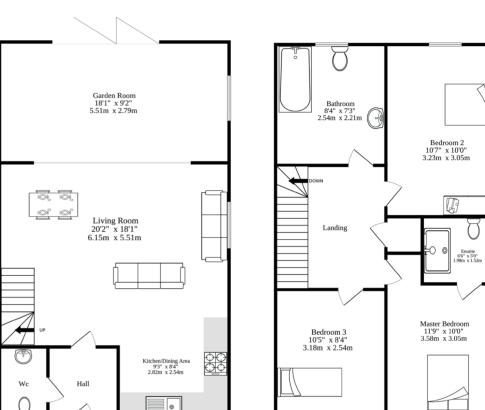

### MARSH VIEW

PLOT 2 - MARSH VIEW - 111m2 (not including garage)

BESPOKE CONSTRUCTION GROUP

Bathroom 8'4" x 7'3" 2.54m x 2.21m

Landing

Bedroom 3 10'5" x 8'4" 3.18m x 2.54m

1st Floor 408 sq.ft. (37.9 sq.m.) approx.

Ground Floor 640 sq.ft. (59.5 sq.m.) approx.