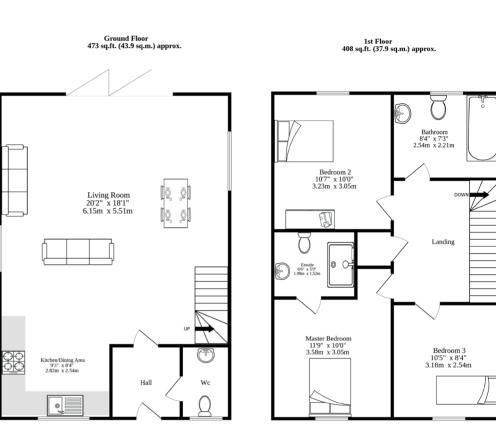

#### MEADOW HOUSE, MEADOW COTTAGE & SCOLT HEAD HOUSE

PLOT 1 - MEADOW HOUSE - 111m2 PLOT 3 - MEADOW COTTAGE - 118 m2 PLOT 4 - SCOLT HEAD HOUSE - 118m2

#### Sqft Does Not Include Unmarked Rooms

TOTAL FLOOR AREA : 1268 sq.ft. (117.8 sq.m.) approx. While every attempt has been nate or access the accuracy of the flooping command here, measurements of ensign the base of the second s