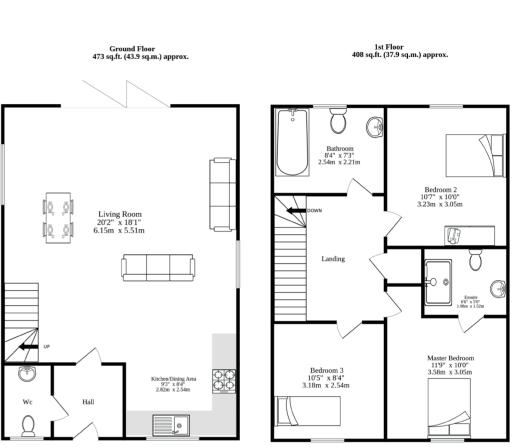

### MARSH VIEW

PLOT 2 - MARSH VIEW - 111m2 (not including garage)

BESPOKE CONSTRUCTION GROUP

Bathroom 8'4" x 7'3" 2.54m x 2.21m

Landing

Bedroom 3 10'5" x 8'4" 3.18m x 2.54m

1st Floor 408 sq.ft. (37.9 sq.m.) approx.

Ground Floor 640 sq.ft. (59.5 sq.m.) approx.