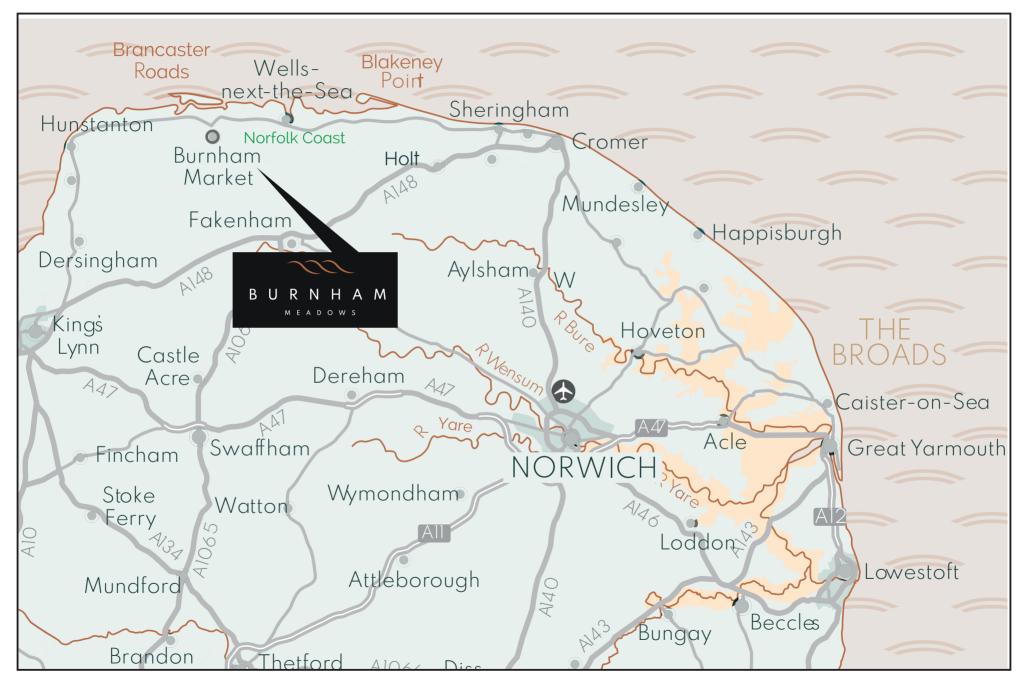

#### Distances to key locations:

Holkham Beach: 10-minute drive Brancaster Beach: 13-minute drive Wells-next-the-Sea: 15-minute drive King's Lynn (nearest train station): 35-minute drive Norwich City Centre: 1 hour 10-minute drive