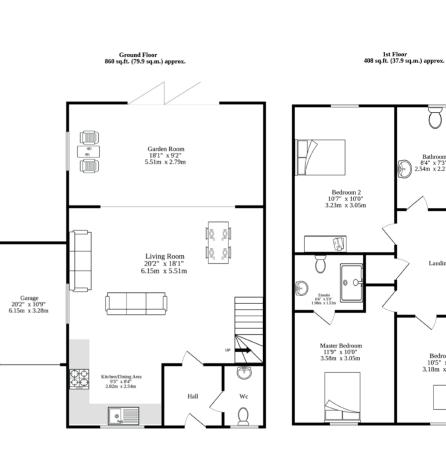

#### MEADOW HOUSE, MEADOW COTTAGE & SCOLT HEAD HOUSE

PLOT 1 - MEADOW HOUSE - 111m2 PLOT 3 - MEADOW COTTAGE - 118 m2 PLOT 4 - SCOLT HEAD HOUSE - 118m2

#### Sqft Does Not Include Unmarked Rooms

TOTAL FLOOR AREA : 1268 sq.ft. (117.8 sq.m.) approx. While every attempt has been nate or access the accuracy of the flooping command here, measurements of ensign the base of the second s