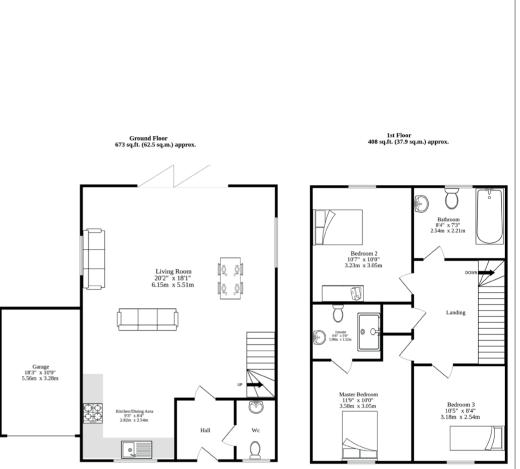

### MARSH VIEW

PLOT 2 - MARSH VIEW - 111m2 (not including garage)

BESPOKE CONSTRUCTION GROUP

Bathroom 8'4" x 7'3" 2.54m x 2.21m

Landing

Bedroom 3 10'5" x 8'4" 3.18m x 2.54m

1st Floor 408 sq.ft. (37.9 sq.m.) approx.

Ground Floor 640 sq.ft. (59.5 sq.m.) approx.