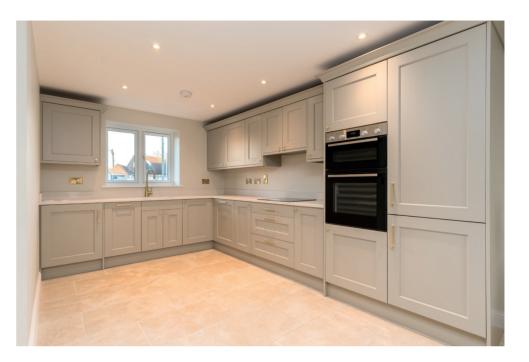

#### KITCHENS

Bespoke Construction Group have specified Burnham Meadows kitchens with longevity and style in mind.

The kitchen units, quartz worktop and accompanying handles bring design and functionality seamlessly together to create a well thought out and versatile kitchen.

Within our kitchens we provide:

- High quality kitchen units with 5-piece modern shaker style doors in a neutral stone colour.
- 30mm Quartz Strata Marbled White Worktops with 100mm upstand
- Brushed Brass door handle, seamlessly tying in with finishes around the homes.
- Undermount white ceramic sink, offering elegance and practical design
- Brass Single Lever Sink Tap
- Glass Splashback Integrated Appliances include:
- Canopy hidden extractor
- Induction Hob in Black Glass
- Built in Double Oven
- Integrated Slimline Dishwasher
- Integrated Washing Machine
- Integrated Fridge/Freezer