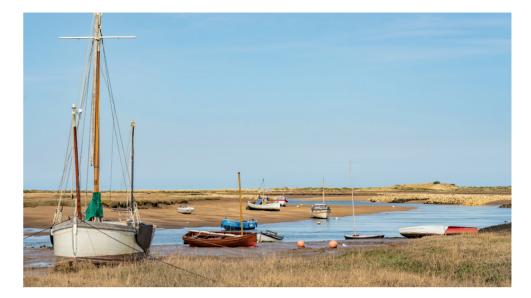

#### THE GATEWAY TO NATURAL BEAUTY Burnham Market sits on the doorstep of the North Norfolk Coast Area of Outstanding Natural Beauty (AONB), one of the UK's most treasured landscapes. Stretching for miles, the AONB offers breathtaking coastal views, expansive

sandy beaches, and unspoiled salt marshes teeming with wildlife. This protected region is a haven for nature enthusiasts, birdwatchers, and those who simply enjoy the serenity of the great outdoors.

#### Distances to key locations:

Holkham Beach: 10-minute drive Brancaster Beach: 13-minute drive Wells-next-the-Sea: 15-minute drive King's Lynn (nearest train station): 35-minute drive Norwich City Centre: 1 hour 10-minute drive