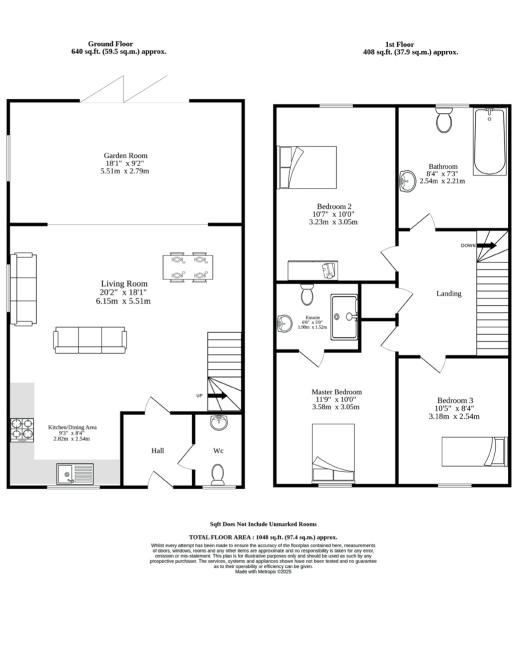

### MARSH VIEW

PLOT 2 - MARSH VIEW - 111m2 (not including garage)

BESPOKE CONSTRUCTION GROUP

Bathroom 8'4" x 7'3" 2.54m x 2.21m

Landing

Bedroom 3 10'5" x 8'4" 3.18m x 2.54m

1st Floor 408 sq.ft. (37.9 sq.m.) approx.

Ground Floor 640 sq.ft. (59.5 sq.m.) approx.

#### THE MEADOW SIDE

PLOT 5 - THE MEADOW SIDE - 100m2

Sqft Does Not Include Unmarked Rooms

TOTAL FLOOR AREA : 1048 sq.ft. (97.4 sq.m.) approx. Whilst every attempt has been made to ensure the accuracy of the floorplan contained here, measurements of doors, windows, rooms and any or where items are approximate and no responsibility is taken for any error, omission or mis-statement. This plan is for illustrative purposes only and should be used as such by any prospective purchaser. The services, systems and applications shown have not been tested and no guarantee as to their operability or efficiency can be given. Made with Metropo C6025