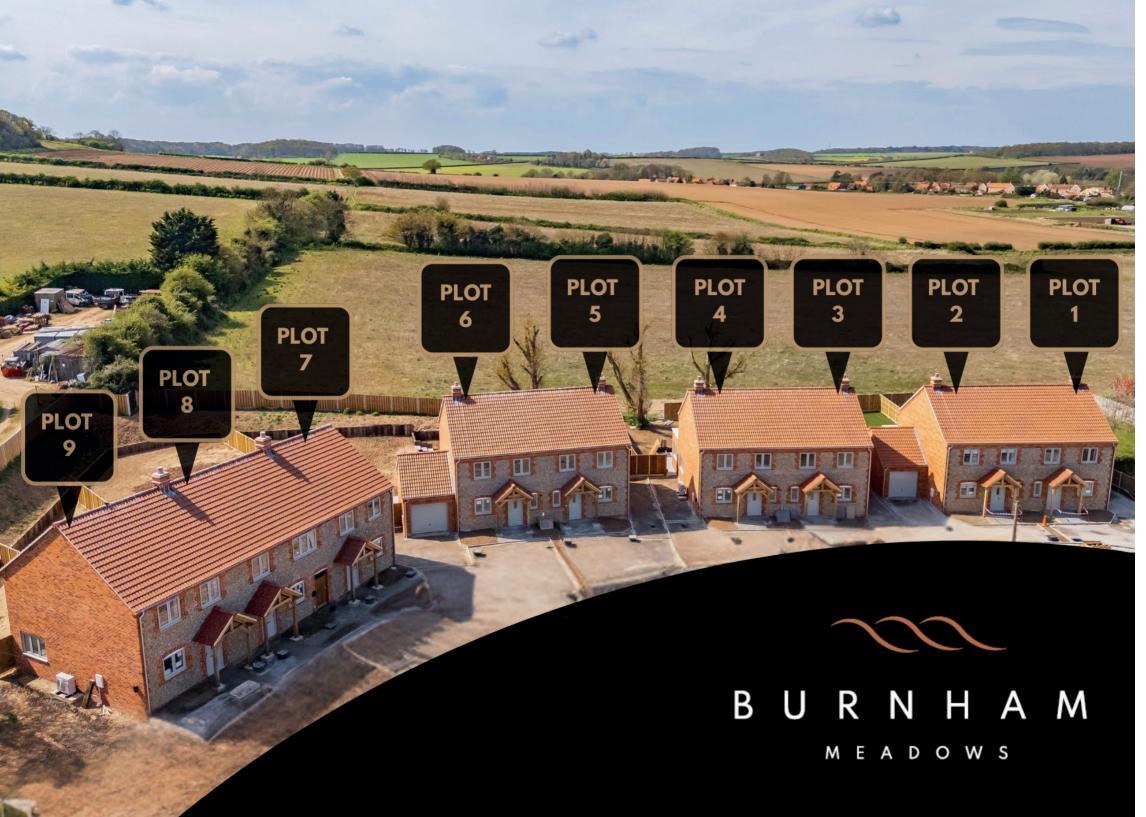

# BURNHAM

A small, luxury development of nine, high end homes, just 6 miles from the golden sands of Brancaster Beach,

WELCOME TO BURNHAM MEADOWS

Nestled within the idyllic setting of the prestigious market town of Burnham Market, a small development of nine bespoke constructed new homes awaits. A rare opportunity presents itself to own a piece of luxury within one of the UK's '20 most beautiful villages', as deemed by Conde Nast Traveller in 2020. Scheduled for completion in early summer of 2025, these luxurious properties offer an outstanding opportunity for those seeking a holiday let in one of North Norfolk's most beloved towns.

9 exclusive 3 bedroom properties

Village location

Close to breathtaking Norfolk coastline