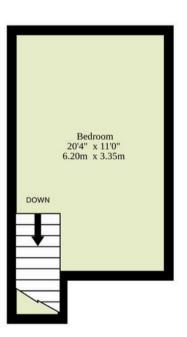

Venturing to the second floor, a stunning third double bedroom awaits, featuring vaulted ceilings, Velux windows, and ample floor space.

2nd Floor 224 sq.ft. (20.8 sq.m.) approx.

#### TOTAL FLOOR AREA : 1187 sq.ft. (110.3 sq.m.) approx.

Whilst every attempt has been made to ensure the accuracy of the floorplan contained here, measurements of doors, windows, rooms and any other items are approximate and no responsibility is taken for any error, omission or mis-statement. This plan is for illustrative purposes only and should be used as such by any prospective purchaser. The services, systems and appliances shown have not been tested and no guarantee as to their operability or efficiency can be given. Made with Metropix ©2025