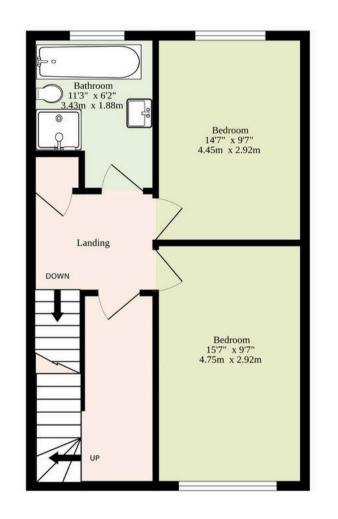

The first floor reveals two well-proportioned double bedrooms, both accommodating sizeable beds and storage furniture. A sleek three-piece family bathroom with a walk-in shower and vanity storage completes this level.

Venturing to the second floor, a stunning third double bedroom awaits, featuring vaulted ceilings, Velux windows, and ample floor space.

#### TOTAL FLOOR AREA : 1187 sq.ft. (110.3 sq.m.) approx.

Whilst every attempt has been made to ensure the accuracy of the floorplan contained here, measurements of doors, windows, rooms and any other items are approximate and no responsibility is taken for any error, omission or mis-statement. This plan is for illustrative purposes only and should be used as such by any prospective purchaser. The services, systems and appliances shown have not been tested and no guarantee as to their operability or efficiency can be given. Made with Metropix ©2025