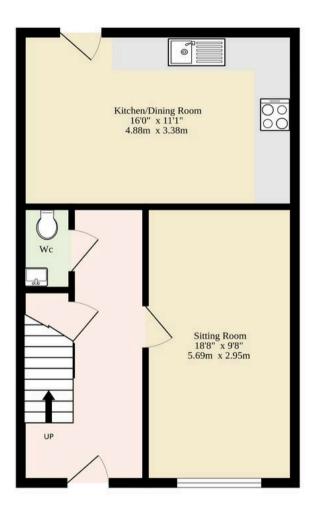

### Gorleston, Great Yarmouth

Upon entry, the central hallway welcomes you with bamboo wooden flooring, providing access to the ground floor living spaces, stairs to the upper levels, and a convenient two-piece WC. To the right, the spacious sitting room extends 18ft, featuring large windows that bathe the room in natural light. The open layout presents versatile options for furniture arrangement.

Continuing through the property, the fullyequipped kitchen boasts a range of wall and base storage units and integrated appliances including a dishwasher, washing machine, and tumble dryer. A removable central island offers flexibility for various setups, such as a breakfast nook or a formal dining area.

#### TOTAL FLOOR AREA : 1187 sq.ft. (110.3 sq.m.) approx.

Whilst every attempt has been made to ensure the accuracy of the floorplan contained here, measurements of doors, windows, rooms and any other items are approximate and no responsibility is taken for any error, omission or mis-statement. This plan is for illustrative purposes only and should be used as such by any prospective purchaser. The services, systems and appliances shown have not been tested and no guarantee as to their operability or efficiency can be given. Made with Metropix ©2025