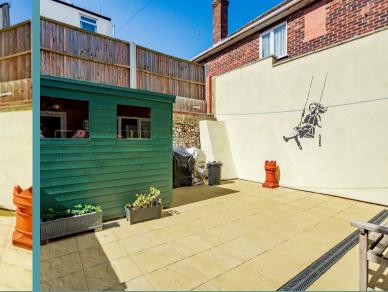

## Gorleston, Great Yarmouth

The low-maintenance rear garden offers a private outdoor retreat, ideal for relaxation or al fresco dining. With off-road parking available, convenience is at the forefront.

Situated near Gorleston Beach and picturesque riverside walks, this home presents an enviable location for outdoor enthusiasts. Additionally, excellent local schools and amenities are within walking distance, ensuring convenience for families and professionals alike.