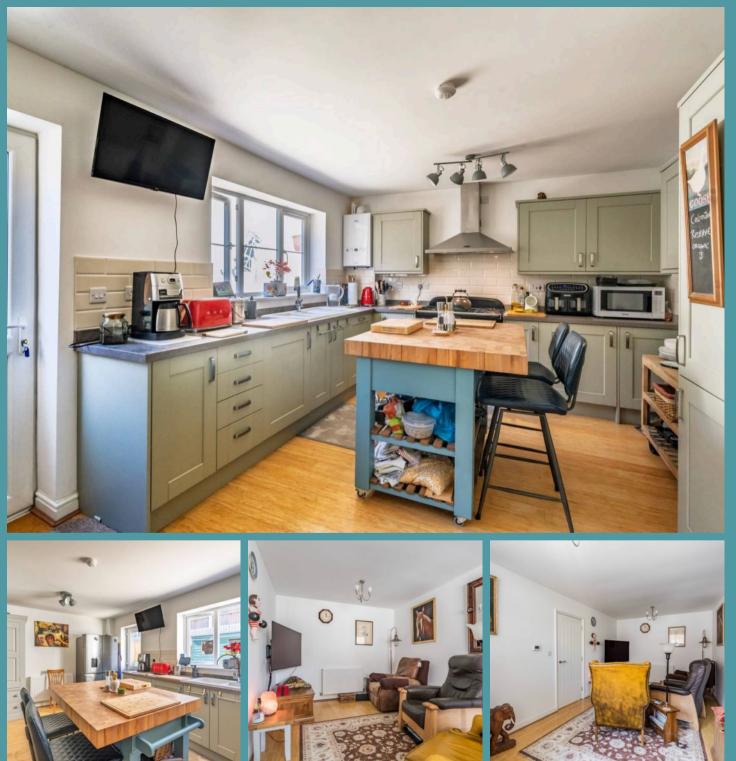

Continuing through the property, the fullyequipped kitchen boasts a range of wall and base storage units and integrated appliances including a dishwasher, washing machine, and tumble dryer. A removable central island offers flexibility for various setups, such as a breakfast nook or a formal dining area.