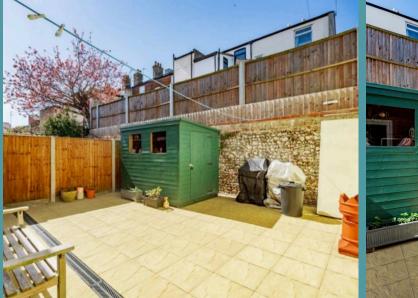

## Gorleston, Great Yarmouth

The low-maintenance rear garden offers a private outdoor retreat, ideal for relaxation or al fresco dining. With off-road parking available, convenience is at the forefront.

Situated near Gorleston Beach and picturesque riverside walks, this home presents an enviable location for outdoor enthusiasts. Additionally, excellent local schools and amenities are within walking distance, ensuring convenience for families and professionals alike.