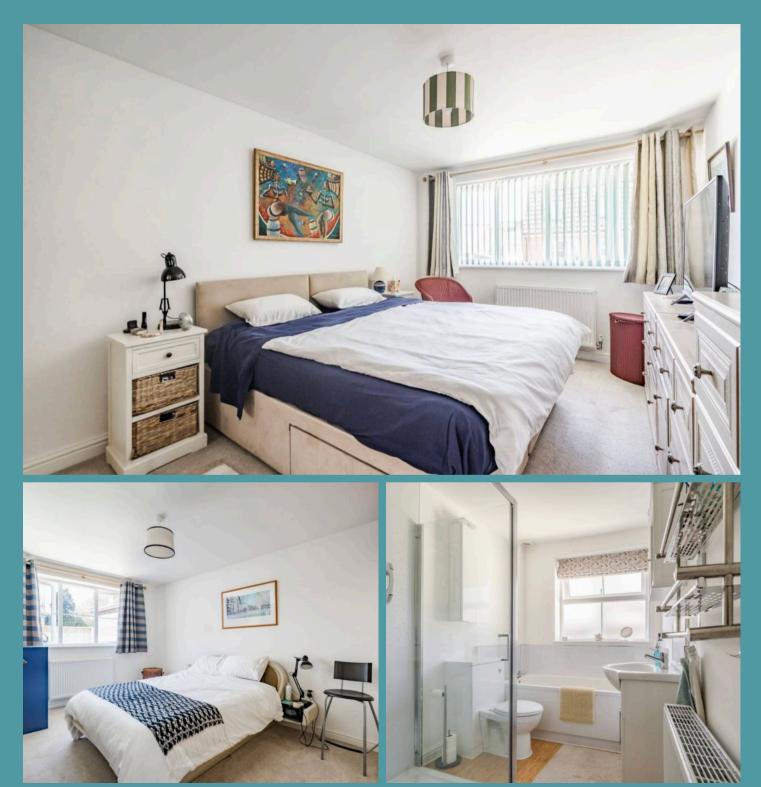

The first floor reveals two well-proportioned double bedrooms, both accommodating sizeable beds and storage furniture. A sleek three-piece family bathroom with a walk-in shower and vanity storage completes this level.