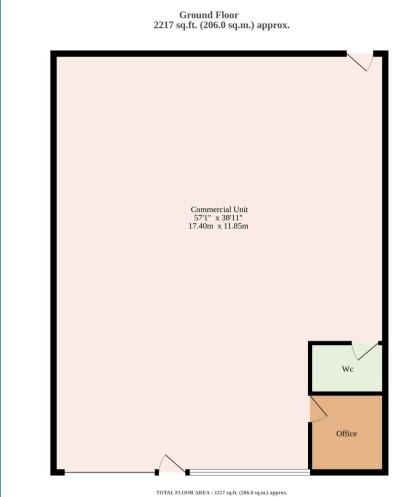

## **Commercial unit**

Spanning a substantial square footage, this commercial unit presents a versatile space that can be tailored to a variety of business needs. Whether used as a vast storage facility, a workshop for craftsmen, a car repair garage, or an office space, the possibilities for this property are as limitless. The expansive layout features high ceilings, providing ample vertical space for equipment or machinery, with the potential to install a mezzanine floor for additional storage or office space.

Parking is never a concern with this commercial unit, as it offers dedicated parking spaces for up to 5-6 vehicles, ensuring that staff and clients can access the premises with ease.

TOTAL FLOOR AREA: 2217 sq.ft. (206.9 sq.m.) approx. to the even attempt has been made to escate the accuracy of the floorplan cotatined new, measurements of does, windows, norms and any other terms are approximate and no responsibility is taken for any error, omission on mis-adament. This plan is to fliatizative purposes with and botod to used as such by any cogrecore purchaser. The start is to the fliatizative purposes with and botod to used as such by any cogrecore purchaser. The start is to their operability or fifthering and the start of the start o