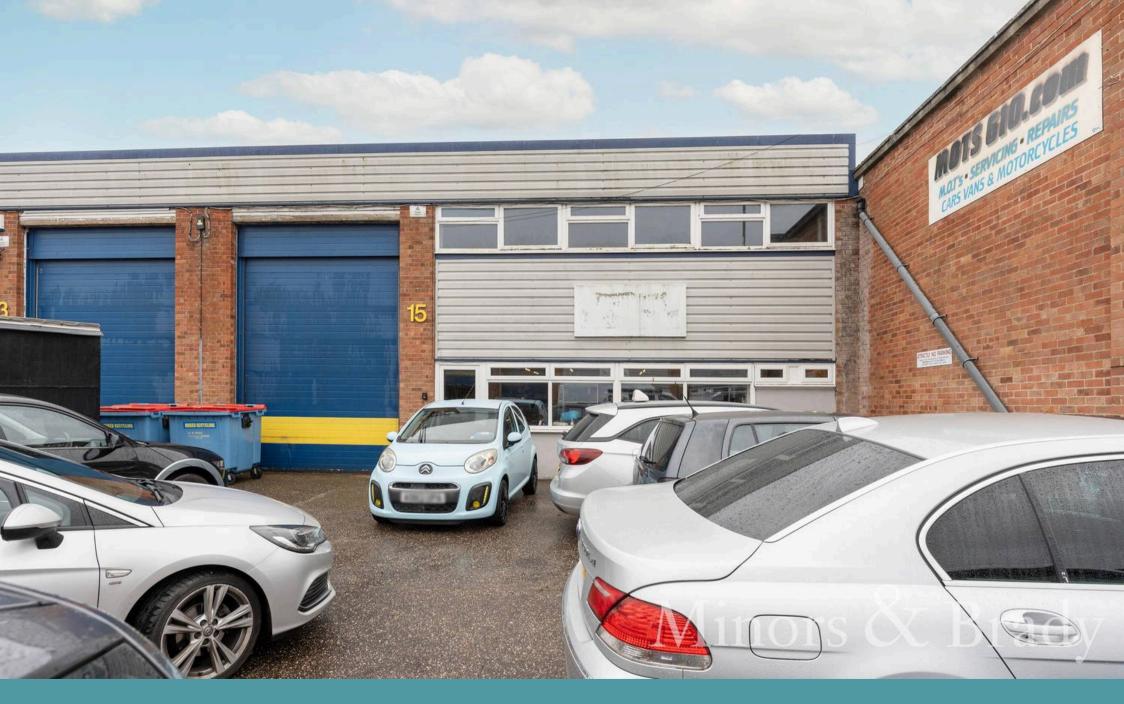

## 15 Javelin Road, Norwich

Located in the heart of Norwich's thriving industrial sector, this commercial unit offers a prime business opportunity for established enterprises. Its strategic location with convenient access to the Norwich Northern Distributor Road (NDR) and Norwich Airport. It can be utilised as a storage space, workshop or a car repair unit, with the potential to install a mezzanine level. Boasting a low ground rent, low maintenance fees and no business rate.

Parking is never a concern with this commercial unit, as it offers dedicated parking spaces for up to 5-6 vehicles, ensuring that staff and clients can access the premises with ease.

TOTAL FLOOR AREA: 2217 sq.ft. (206.9 sq.m.) approx. to the even attempt has been made to escate the accuracy of the floorplan cotatined new, measurements of does, windows, norms and any other terms are approximate and no responsibility is taken for any error, omission on mis-adament. This plan is to fliatizative purposes with and botod to used as such by any cogrecore purchaser. The start is to the fliatizative purposes with and botod to used as such by any cogrecore purchaser. The start is to their operability or fifthering and the start of the start o