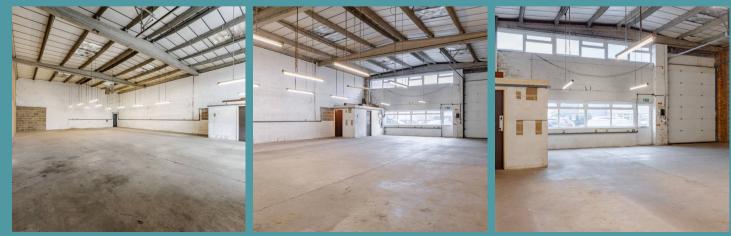

## **Commercial unit**

Spanning a substantial square footage, this commercial unit presents a versatile space that can be tailored to a variety of business needs. Whether used as a vast storage facility, a workshop for craftsmen, a car repair garage, or an office space, the possibilities for this property are as limitless. The expansive layout features high ceilings, providing ample vertical space for equipment or machinery, with the potential to install a mezzanine floor for additional storage or office space.