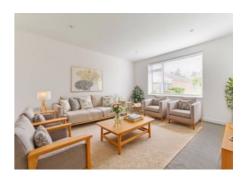

Step inside to discover a large, plush carpeted lounge with ample space for your corner sofa set and TV setup – ideal for cosying up during chilled weekday evenings. The modern kitchen is a bright, welcoming space, complete with sleek wooden surfaces and plenty of room for your appliances. Classy wooden doors and monochrome fixtures throughout the property add a touch of elegance, creating a cohesive look.