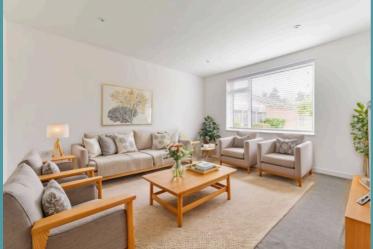

Step inside to discover a large, plush carpeted lounge with ample space for your corner sofa set and TV setup – ideal for cosying up during chilled weekday evenings. The modern kitchen is a bright, welcoming space, complete with sleek wooden surfaces and plenty of room for your appliances. Classy wooden doors and monochrome fixtures throughout the property add a touch of elegance, creating a cohesive look.