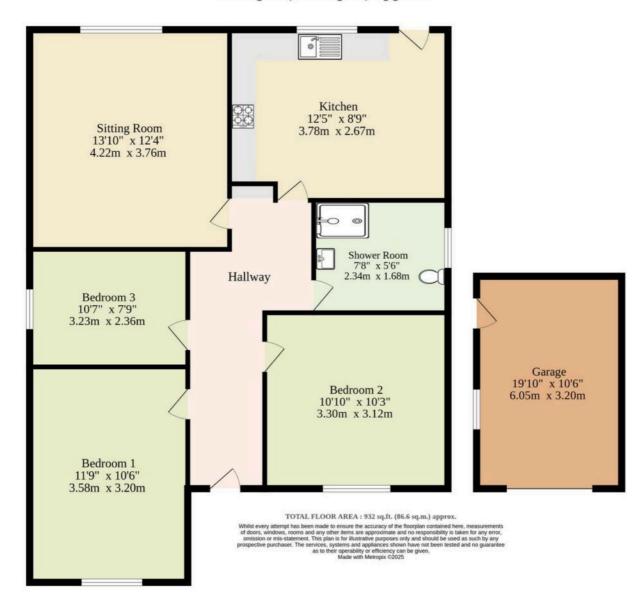

Ground Floor 932 sq.ft. (86.6 sq.m.) approx.

You can include any text here. The text can be modified upon generating your brochure.