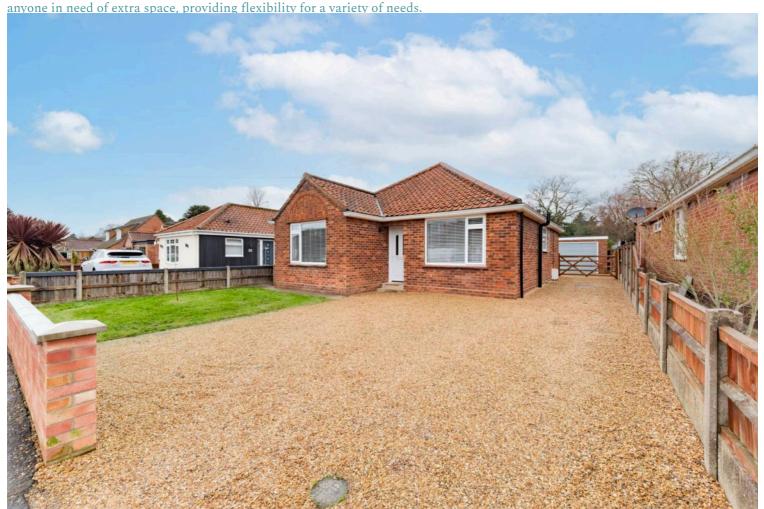

## 41 Westwood Drive, Norwich - NR6 5DE

£400,000 Freehold

This transformed bungalow offers spacious proportions, notably more spacious than other homes in the area. A signature trait is the clever seating bench with a blue panelled backdrop near the kitchen, paired with coat hooks above, providing a practical and stylish solution for daily routines. The large, private garden offers ample space for outdoor activities, ideal for families or anyone who enjoys privacy and room to move. A detached garage provides additional storage or workshop space, while the extensive off-road parking ensures room for multiple vehicles. With modern updates and a functional layout, this property is perfect for those seeking a well-designed, spacious home.

## **Westwood Drive**

This fully renovated bungalow offers modern living with ultimate peace of mind, featuring brand-new electrics, an upgraded boiler heating system and updated fixtures throughout. Located in a highly desirable area, this property stands out for its generous proportions, offering significantly more space than typical bungalows in the region. It's perfect for those seeking a well-rounded combination of aesthetics and practicality.