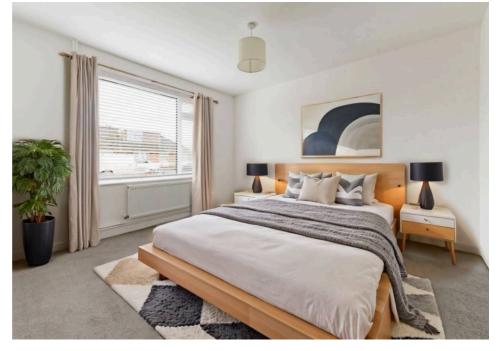

Step inside to discover a large, plush carpeted lounge with ample space for your corner sofa set and TV setup – ideal for cosying up during chilled weekday evenings. The modern kitchen is a bright, welcoming space, complete with sleek wooden surfaces and plenty of room for your appliances. Classy wooden doors and monochrome fixtures throughout the property add a touch of elegance, creating a cohesive look.