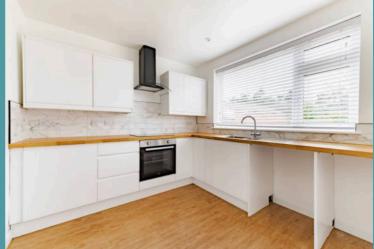

Step inside to discover a large, plush carpeted lounge with ample space for your corner sofa set and TV setup – ideal for cosying up during chilled weekday evenings. The modern kitchen is a bright, welcoming space, complete with sleek wooden surfaces and plenty of room for your appliances. Classy wooden doors and monochrome fixtures throughout the property add a touch of elegance, creating a cohesive look.