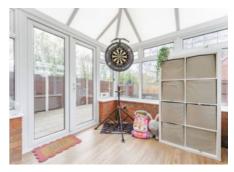

The dining room features French doors that lead into the conservatory – a bright and airy room that extends the living space. The conservatory also has French doors providing easy access to the garden.