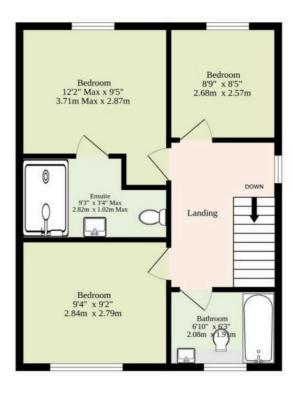

Venturing upstairs, three generously sized bedrooms await, each offering its own unique charm. The master bedroom impresses with an ensuite featuring a shower and stylish fixtures, while the smaller bedroom provides versatile space ideal for a home office or additional accommodation.

Completing the upper level is the modern family bathroom, equipped with a panelled bath with a shower over, elegant tiled walls, and convenient storage underneath.

Throughout the property, double glazing ensures comfort and efficiency.

# TOTAL FLOOR AREA: 904 sq.ft. (84.0 sq.m.) approx.

Whilst every attempt has been made to ensure the accuracy of the floorplan contained here, measurements of doors, windows, rooms and any other terms are approximate and no responsibility is taken for any error, omission or mis-statement. This plan is for illustrative purposes only and should be used as such by any prospective purchaser. The services, systems and appliances shown have not been tested and no guarantee as to their operability or efficiency can be given.