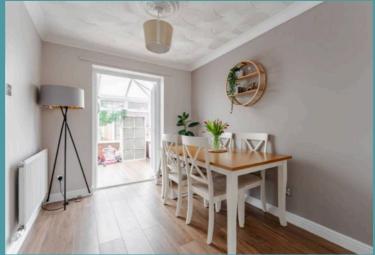

From the lounge, you move through to the separate dining room, which has ample space for a dining table and chairs. There's a convenient WC in the dining room, adding practicality and ease for guests.

The dining room features French doors that lead into the conservatory – a bright and airy room that extends the living space. The conservatory also has French doors providing easy access to the garden.