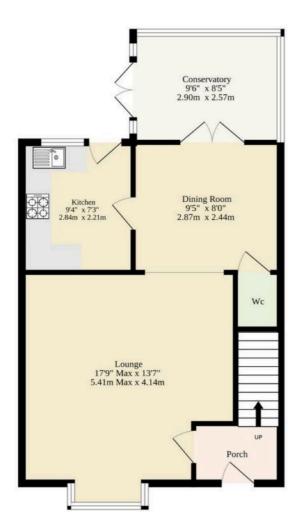

## Poplar Close, Horsford

Stepping through the porch, you're welcomed into a bright and spacious lounge with a bay window that allows plenty of natural light to fill the room. It's a warm and comfortable space, perfect for relaxing or catching up with friends.

From the lounge, you move through to the separate dining room, which has ample space for a dining table and chairs. There's a convenient WC in the dining room, adding practicality and ease for guests.

The dining room features French doors that lead into the conservatory – a bright and airy room that extends the living space. The conservatory also has French doors providing easy access to the garden.

A contemporary fitted kitchen offers sleek white cupboards, plenty of counter space, and a stylish tiled backsplash that adds a modern touch. With a door providing easy access to the outdoors, the layout of the home is made even more convenient.

# TOTAL FLOOR AREA: 904 sq.ft. (84.0 sq.m.) approx.

Whilst every attempt has been made to ensure the accuracy of the floorplan contained here, measurements of doors, windows, rooms and any other terms are approximate and no responsibility is taken for any error, omission or mis-statement. This plan is for illustrative purposes only and should be used as such by any prospective purchaser. The services, systems and appliances shown have not been tested and no guarantee as to their operability or efficiency can be given.