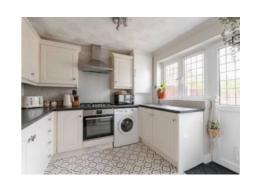

A contemporary fitted kitchen offers sleek white cupboards, plenty of counter space, and a stylish tiled backsplash that adds a modern touch. With a door providing easy access to the outdoors, the layout of the home is made even more convenient.