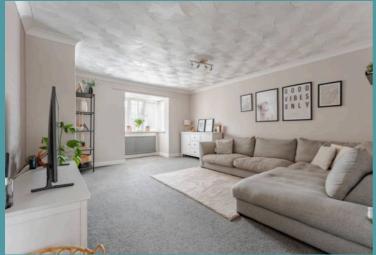

## Poplar Close, Horsford

Stepping through the porch, you're welcomed into a bright and spacious lounge with a bay window that allows plenty of natural light to fill the room. It's a warm and comfortable space, perfect for relaxing or catching up with friends.