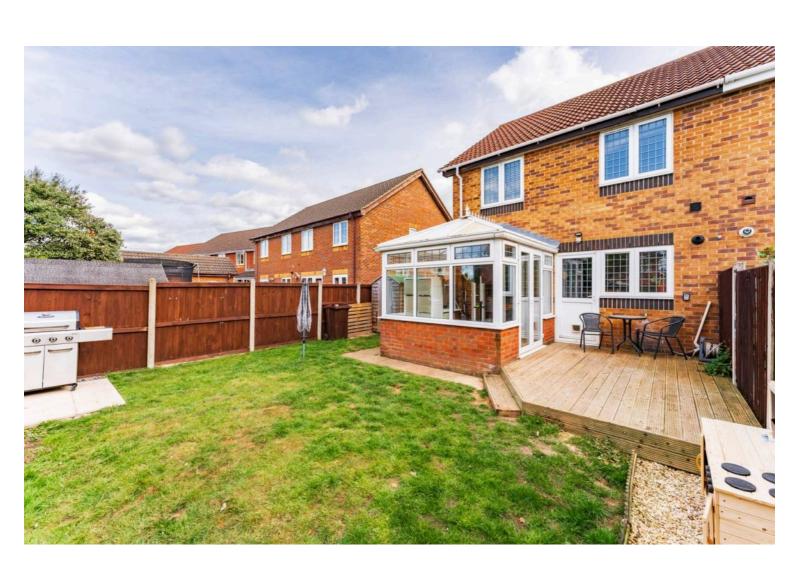

The dining room features French doors that lead into the conservatory – a bright and airy room that extends the living space. The conservatory also has French doors providing easy access to the garden.

Outside, the low-maintenance enclosed rear garden offers a raised wooden deck area, a paved seating space, and a storage shed for added convenience. A gate provides access to the front of the property, making it easy to move between the front and rear. This outdoor space is ideal for relaxing, entertaining, or enjoying time outdoors with family and friends.

Parking is convenient with off-road parking provided by a driveway.