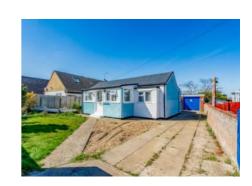

# 26 Fakes Road, Hemsby

£170,000 Freehold

Seaside setting meets modern upgrades in this fully enhanced three-bedroom home, just moments from the coast. With a brandnew roof, windows, boiler, electrics board, and superior insulation, every practical detail has been taken care of. Inside, enjoy a
stylish two-part kitchen, warm wooden finishes, and a cosy lounge centred around a newly installed wood burner. The expansive,
sunny garden features raised decking, a peaceful pond, garage, and off-road parking — ideal for outdoor living. A standout choice
for a permanent home or coastal holiday let, offering comfort, charm, and convenience in equal measure.

#### **Fakes Road**

Just steps from the coastline, this charming three-bedroom home combines practical upgrades with stylish details to offer a move-in-ready space full of warmth and character.

A newly fitted roof, windows, and electrics board ensure peace of mind for years to come, while the brand-new boiler and excellent insulation provide year-round comfort. Thoughtfully updated and beautifully presented, the property features a welcoming reception room entrance that sets the tone for what's to come — a versatile layout.