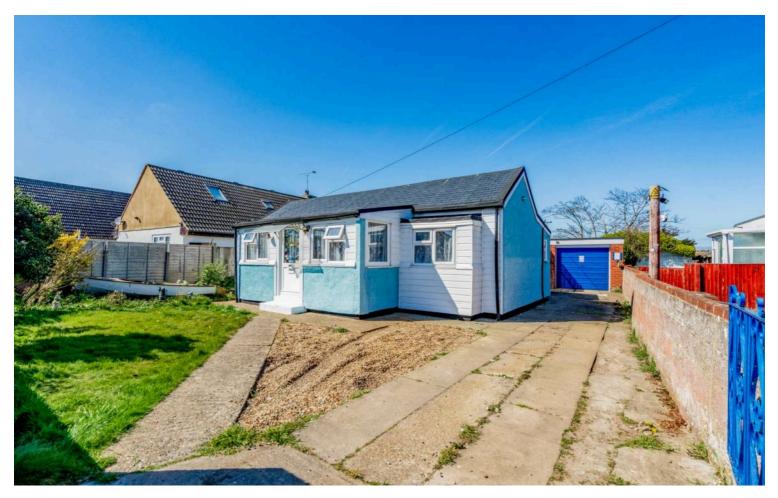

# 26 Fakes Road, Hemsby

£170,000 Freehold

Seaside setting meets modern upgrades in this fully enhanced three-bedroom home, just moments from the coast. With a brandnew roof, windows, boiler, electrics board, and superior insulation, every practical detail has been taken care of. Inside, enjoy a
stylish two-part kitchen, warm wooden finishes, and a cosy lounge centred around a newly installed wood burner. The expansive,
sunny garden features raised decking, a peaceful pond, garage, and off-road parking — ideal for outdoor living. A standout choice
for a permanent home or coastal holiday let, offering comfort, charm, and convenience in equal measure.

Council Tax band: A

Tenure: Freehold

Seaside setting meets modern upgrades in this fully enhanced three-bedroom home, just moments from the coast. With a brand-new roof, windows, boiler, electrics board, and superior insulation, every practical detail has been taken care of. Inside, enjoy a stylish two-part kitchen, warm wooden finishes, and a cosy lounge centred around a newly installed wood burner. The expansive, sunny garden features raised decking, a peaceful pond, garage, and off-road parking — ideal for outdoor living. A standout choice for a permanent home or coastal holiday let, offering comfort, charm, and convenience in equal measure.

Seaside setting meets modern upgrades in this fully enhanced threebedroom home, just moments from the coast. With a brand-new roof, windows, boiler, electrics board, and superior insulation, every practical detail has been taken care of. Inside, enjoy a stylish two-part kitchen, warm wooden finishes, and a cosy lounge centred around a newly installed wood burner. The expansive, sunny garden features raised decking, a peaceful pond, garage, and off-road parking ideal for outdoor living. A standout choice for a permanent home or coastal holiday let, offering comfort, charm, and convenience in equal

Seaside setting meets modern upgrades in this fully enhanced three-bedroom home, just moments from the coast. With a brandnew roof, windows, boiler, electrics board, and superior insulation, every practical detail has been taken care of. Inside, enjoy a stylish two-part kitchen, warm wooden finishes, and a cosy lounge centred around a newly installed wood burner. The expansive, sunny garden features raised decking, a peaceful pond, garage, and off-road parking — ideal for outdoor living. A standout choice for a permanent home or coastal holiday let, offering comfort, charm, and convenience in equal measure.

#### **Fakes Road**

Just steps from the coastline, this charming three-bedroom home combines practical upgrades with stylish details to offer a move-in-ready space full of warmth and character.

A newly fitted roof, windows, and electrics board ensure peace of mind for years to come, while the brand-new boiler and excellent insulation provide year-round comfort. Thoughtfully updated and beautifully presented, the property features a welcoming reception room entrance that sets the tone for what's to come — a versatile layout.