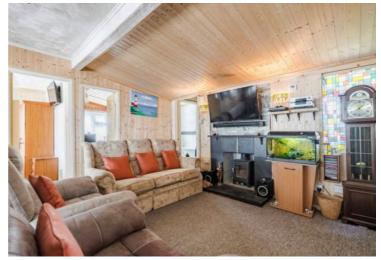

Inside, the home unfolds across a clever design with wooden accents throughout, adding a natural, homely feel to each room. The heart of the property lies in the thoughtfully configured two-part kitchen space — perfect for those who enjoy cooking and entertaining alike, with a flow seamlessly into the living areas.

A newly installed wood burner creates a cosy focal point in the lounge, making it an inviting spot for relaxing evenings. The well-sized bathroom serves the household with style and convenience, and each of the three bedrooms offers bright, comfortable accommodation.