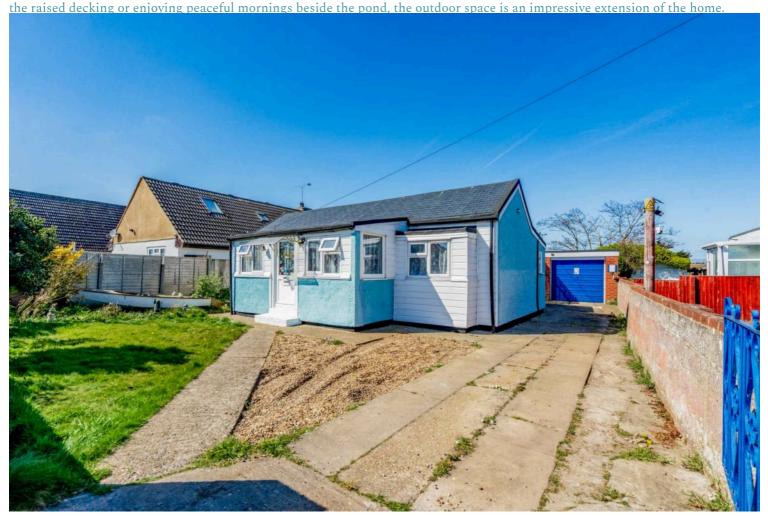

# 26 Fakes Road, Hemsby

£170,000 Freehold

Seaside setting meets modern upgrades in this fully enhanced three-bedroom home, just moments from the coast. With a brandnew roof, windows, boiler, electrics board, and superior insulation, every practical detail has been taken care of. Inside, enjoy a
stylish two-part kitchen, warm wooden finishes, and a cosy lounge centred around a newly installed wood burner. The expansive,
sunny garden features raised decking, a peaceful pond, garage, and off-road parking — ideal for outdoor living. A standout choice
for a permanent home or coastal holiday let, offering comfort, charm, and convenience in equal measure.

Outside, the appeal continues with a large sun-soaked garden that delivers real wow factor. Whether you're entertaining guests on