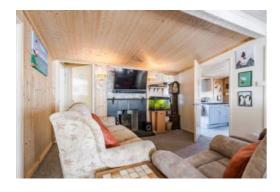

Inside, the home unfolds across a clever design with wooden accents throughout, adding a natural, homely feel to each room. The heart of the property lies in the thoughtfully configured two-part kitchen space — perfect for those who enjoy cooking and entertaining alike, with a flow seamlessly into the living areas.

A newly installed wood burner creates a cosy focal point in the lounge, making it an inviting spot for relaxing evenings. The well-sized bathroom serves the household with style and convenience, and each of the three bedrooms offers bright, comfortable accommodation.