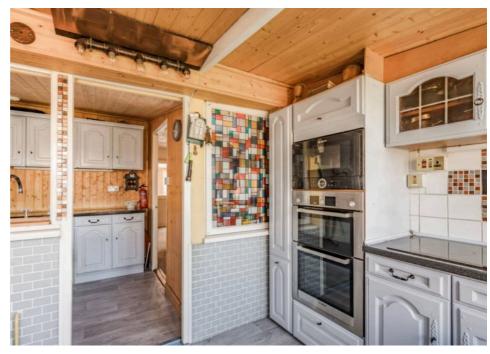

Inside, the home unfolds across a clever design with wooden accents throughout, adding a natural, homely feel to each room. The heart of the property lies in the thoughtfully configured two-part kitchen space — perfect for those who enjoy cooking and entertaining alike, with a flow seamlessly into the living areas.

A newly installed wood burner creates a cosy focal point in the lounge, making it an inviting spot for relaxing evenings. The well-sized bathroom serves the household with style and convenience, and each of the three bedrooms offers bright, comfortable accommodation.