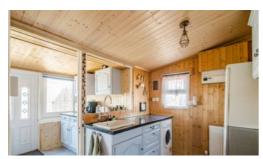

Inside, the home unfolds across a clever design with wooden accents throughout, adding a natural, homely feel to each room. The heart of the property lies in the thoughtfully configured two-part kitchen space — perfect for those who enjoy cooking and entertaining alike, with a flow seamlessly into the living areas.