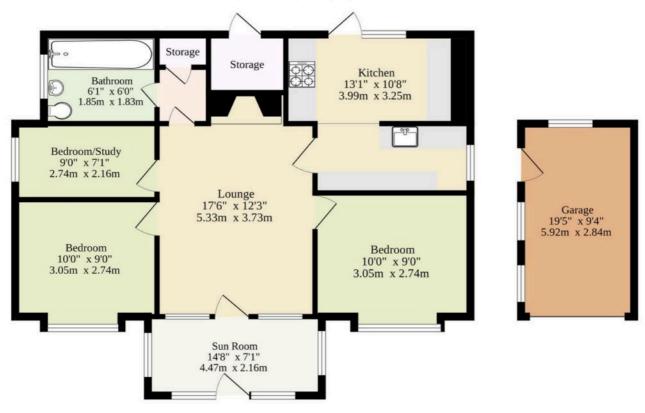

## Ground Floor 994 sq.ft. (92.3 sq.m.) approx.

TOTAL FLOOR AREA: 994 sq.ft. (92.3 sq.m.) approx.

Whilst every attempt has been made to ensure the accuracy of the floorpian contained here, measurements of doors, windows, rooms and any other lems are approximate and no responsibility is taken for any error, omission or mis-statement. This plan is for illustrative purposes only and should be used as such by any prospective purchaser. The services, systems and appliances shown have not been tested and no guarantee as to their operability or efficiency can be given.

Made with Metropix ©2025

You can include any text here. The text can be modified upon generating your brochure.