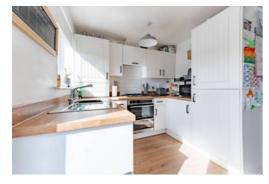

The spacious sitting room benefits from plenty of natural light and features a convenient under-stairs storage cupboard. The openplan kitchen and dining area is complete with high-quality fitted units, integrated appliances, and French doors that open out to the private, enclosed garden. Whether you're entertaining guests or relaxing, this outdoor space provides the perfect setting, with a decked area and a lawn bordered by railway sleepers, ensuring privacy and no overlooking from neighbours.