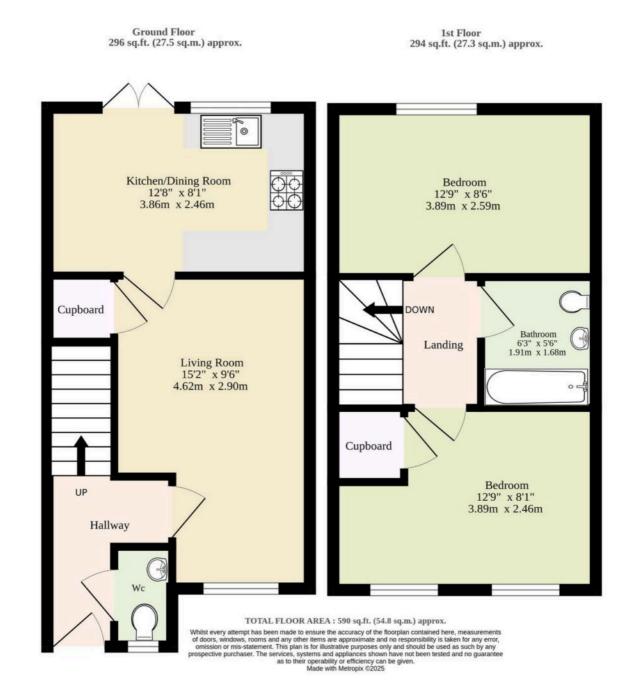

The spacious sitting room benefits from plenty of natural light and features a convenient under-stairs storage cupboard. The openplan kitchen and dining area is complete with high-quality fitted units, integrated appliances, and French doors that open out to the private, enclosed garden. Whether you're entertaining guests or relaxing, this outdoor space provides the perfect setting, with a decked area and a lawn bordered by railway sleepers, ensuring privacy and no overlooking from neighbours.

Upstairs, the property offers two generously sized double bedrooms, each well-lit and ready to be personalised. The family bathroom is fitted with a modern three-piece suite, offering everything you need for a comfortable living experience. The home also benefits from a cloakroom on the ground floor, ensuring convenience for busy households. With uPVC double glazing throughout and gas-fired central heating, the property provides both warmth and energy efficiency.