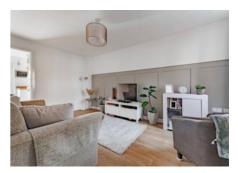

The spacious sitting room benefits from plenty of natural light and features a convenient under-stairs storage cupboard. The openplan kitchen and dining area is complete with high-quality fitted units, integrated appliances, and French doors that open out to the private, enclosed garden. Whether you're entertaining guests or relaxing, this outdoor space provides the perfect setting, with a decked area and a lawn bordered by railway sleepers, ensuring privacy and no overlooking from neighbours.