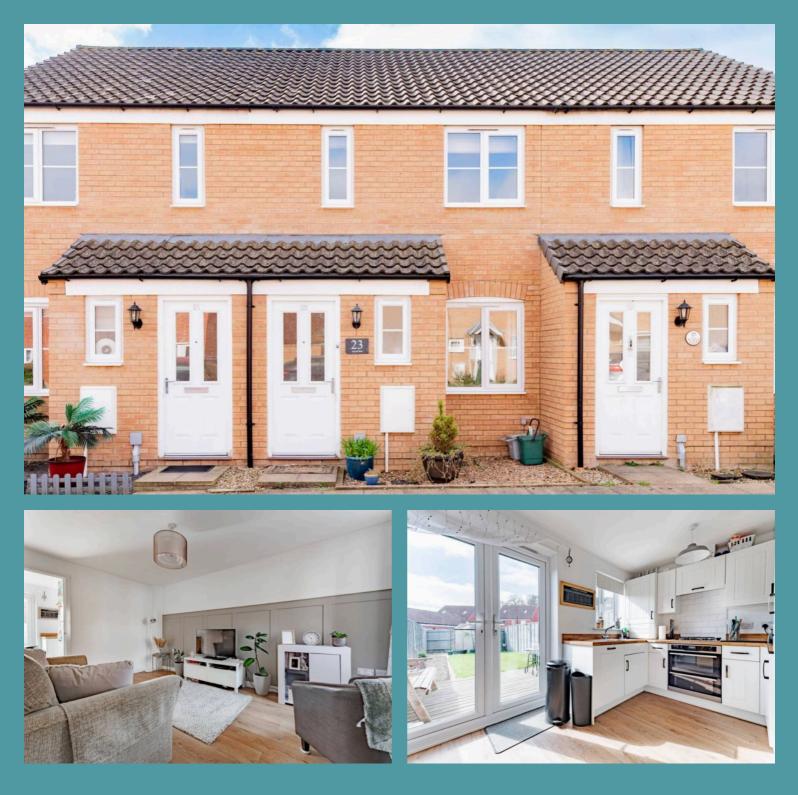

## 23 Avocet Rise, Sprowston - NR7 8EU £240,000 Freehold

A beautiful, contemporary starter home is situated in an attractive and well-connected location, making it ideal for first-time buyers. With a stylish interior featuring elegant wood panelling, the property offers spacious living areas, including a light-filled sitting room and an open-plan kitchen and dining area. The private rear garden, complete with a decked area and lawn, provides the perfect outdoor space. Upstairs, two generously sized double bedrooms and a modern family bathroom offer comfort and versatility. Off-road parking for two cars, uPVC double glazing, and gas-fired central heating ensure both convenience and energy otential of approximately £925 per calendar month, this home offers a great opportunity for investors

## Avocet Rise

This beautifully presented mid-terrace home offers a fantastic opportunity for first-time buyers seeking a move-in-ready property. With its contemporary interior, highlighted by stylish wood panelling, this home is sure to impress.

The spacious sitting room benefits from plenty of natural light and features a convenient under-stairs storage cupboard. The openplan kitchen and dining area is complete with high-quality fitted units, integrated appliances, and French doors that open out to the private, enclosed garden. Whether you're entertaining guests or relaxing, this outdoor space provides the perfect setting, with a decked area and a lawn bordered by railway sleepers, ensuring privacy and no overlooking from neighbours.

Upstairs, the property offers two generously sized double bedrooms, each well-lit and ready to be personalised. The family bathroom is fitted with a modern three-piece suite, offering everything you need for a comfortable living experience. The home also benefits from a cloakroom on the ground floor, ensuring convenience for busy households. With uPVC double glazing throughout and gas-fired central heating, the property provides both warmth and energy efficiency.