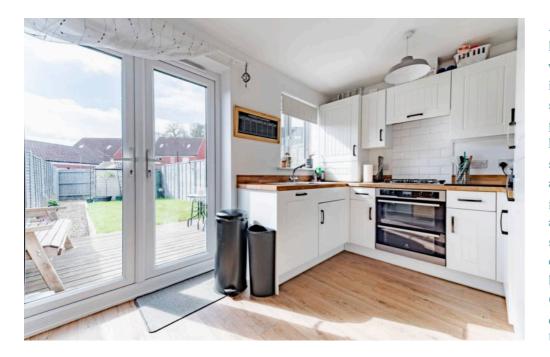

The spacious sitting room benefits from plenty of natural light and features a convenient under-stairs storage cupboard. The openplan kitchen and dining area is complete with high-quality fitted units, integrated appliances, and French doors that open out to the private, enclosed garden. Whether you're entertaining guests or relaxing, this outdoor space provides the perfect setting, with a decked area and a lawn bordered by railway sleepers, ensuring privacy and no overlooking from neighbours.