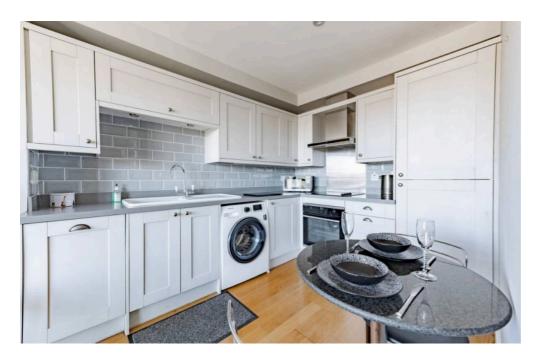

The centrepiece is the newly fitted Shaker-style kitchen, a stylish blend of timeless cabinetry and chrome fixtures, complete with all appliances seamlessly integrated to enhance both function and form. Whether you're cooking for one or entertaining, this space delivers both charm and practicality, with ample storage and a polished finish that speaks of quality.