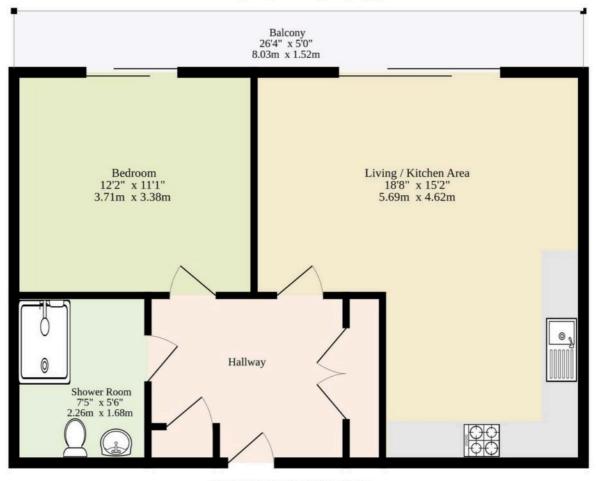

## 699 sq.ft. (64.9 sq.m.) approx.

TOTAL FLOOR AREA: 699 sq.ft. (64.9 sq.m.) approx. Whist every attempt has been made to ensure the accuracy of the floorplan contained here, measurements of doors, windows, rooms and any other lems are approximate and no responsibility is taken for any error, omssion or mis-statement. This plan is for illustrative purposes only and should be used as such by any prospective purchaser. The services, systems and appliances shown have not been tested and no guarantee as to their openability or efficiency can be given. Made with Mercipse (2022)