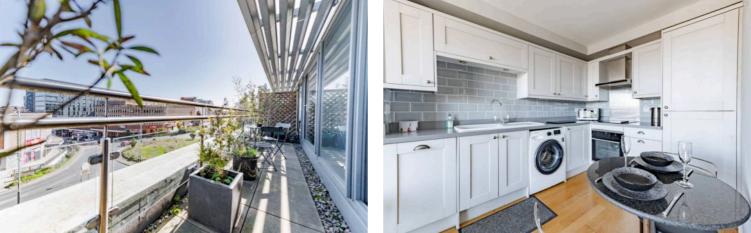

Step out through sliding doors – from either the living area or bedroom – onto a truly impressive balcony that stretches out with unobstructed views across the city skyline. This is a space that transforms with the hours: coffee at sunrise, a glass of wine as the lights flicker on after dark. It's a standout feature that elevates everyday living and expands your

The centrepiece is the newly fitted Shaker-style kitchen, a stylish blend of timeless cabinetry and chrome fixtures, complete with all appliances seamlessly integrated to enhance both function and form. Whether you're cooking for one or entertaining, this space delivers both charm and practicality, with ample storage and a polished finish that speaks of quality.