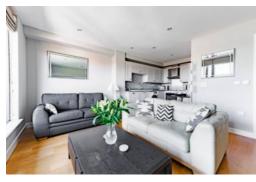

#### Needham Place St. Stephens Square, Norwich

This impeccably presented one-bedroom apartment combines smart design with standout features. From the moment you step inside, the warmth of beautiful, quality wooden floors sets the tone, flowing through a well-maintained layout that's been thoughtfully updated throughout. A sleek, newly installed shower room and John Lewis-fitted wardrobes in the bedroom add a premium touch, perfectly complementing the fresh décor and modern upgrades.