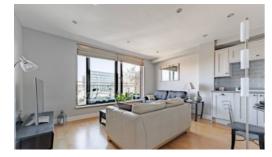

#### Needham Place St. Stephens Square, Norwich

This impeccably presented one-bedroom apartment combines smart design with standout features. From the moment you step inside, the warmth of beautiful, quality wooden floors sets the tone, flowing through a well-maintained layout that's been thoughtfully updated throughout. A sleek, newly installed shower room and John Lewis-fitted wardrobes in the bedroom add a premium touch, perfectly complementing the fresh décor and modern upgrades.