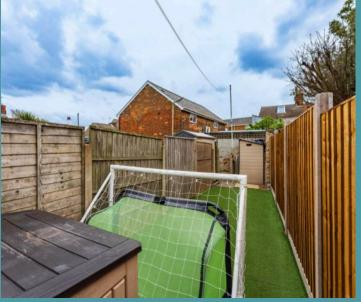

Upstairs, you'll find three well-proportioned bedrooms, each offering natural light and flexible accommodation options to suit your needs.

To the rear, enjoy a low-maintenance private garden, an ideal space for outdoor dining or relaxation. Featuring an artificial lawn and room for a small storage shed, it's perfect for those seeking a hassle-free outdoor area. Further benefits include on-road parking.

### Lowestoft

- Mid-terrace residence in the coastal town of Lowestoft
- Perfect first home or investment purchase
- Two bright and airy reception rooms, one accentuated by a wood burner, inviting relaxation and entertaining
- Kitchen fitted with a range of cabinetry, an integrated double oven, a gas hob and storage options
- Modern family bathroom showcasing a threepiece suite
- Three bedrooms
- Low maintenance and private garden, with an artificial lawn and space for a small storage shed
- On-road parking available
- Close to local shops, schools, healthcare facilities and transport links