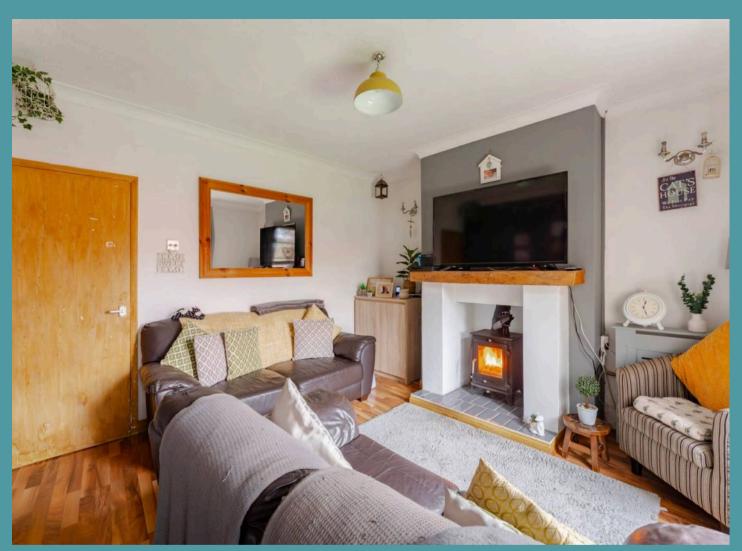

### Lowestoft

Step inside to discover two bright and airy reception rooms, ideal for family living or entertaining. The front room is enhanced by a characterful wood burner, creating a warm and inviting ambiance, the perfect space to unwind on cooler evenings.

### Lowestoft

- Mid-terrace residence in the coastal town of Lowestoft
- Perfect first home or investment purchase
- Two bright and airy reception rooms, one accentuated by a wood burner, inviting relaxation and entertaining
- Kitchen fitted with a range of cabinetry, an integrated double oven, a gas hob and storage options
- Modern family bathroom showcasing a threepiece suite
- Three bedrooms
- Low maintenance and private garden, with an artificial lawn and space for a small storage shed
- On-road parking available
- Close to local shops, schools, healthcare facilities and transport links