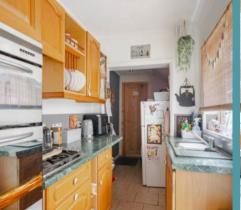

The kitchen is well-appointed with a range of cabinetry, offering ample storage solutions. It features an integrated double oven, gas hob, and thoughtfully arranged worktops, a functional space for cooking your favourite meals. A lobby creates space for a fridge/freezer. The modern family bathroom is finished to a high standard, complete with a contemporary three-piece suite, including a full-sized bath with shower over, wash basin, and WC.