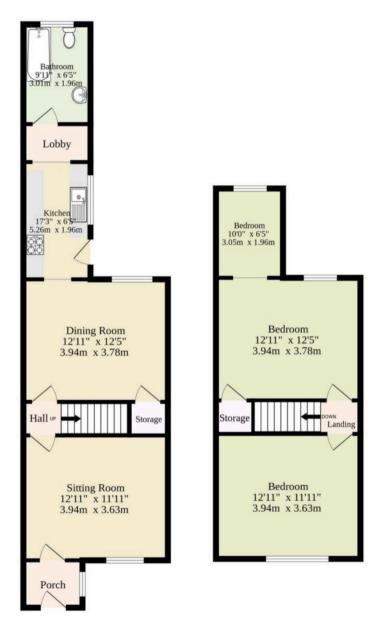

#### TOTAL FLOOR AREA: 837 sq.ft. (77.8 sq.m.) approx.

Whilst every attempt has been made to ensure the accuracy of the floorplan contained here, measurements of doors, windows, rooms and any other items are approximate and no responsibility is taken for any error, omission or mis-statement. This plan is for litterative purposes only and should be used as such by any prospective purchaser. The services, systems and appliances shown have not been tested and no guarantee as to their operability or efficiency can be given.