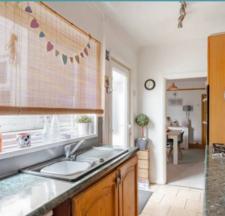

The kitchen is well-appointed with a range of cabinetry, offering ample storage solutions. It features an integrated double oven, gas hob, and thoughtfully arranged worktops, a functional space for cooking your favourite meals. A lobby creates space for a fridge/freezer. The modern family bathroom is finished to a high standard, complete with a contemporary three-piece suite, including a full-sized bath with shower over, wash basin, and WC.