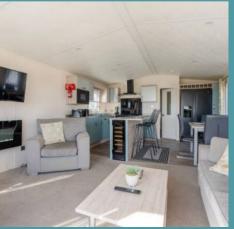

Step into an elegantly designed, open-plan kitchen, dining, and living area—flooded with natural light and framed by uninterrupted, direct sea views. Every detail has been thoughtfully considered, with premium fixtures and fittings enhancing the sophisticated ambiance. The contemporary kitchen flaunts integrated appliances and stylish cabinetry, perfect for both relaxed meals and entertaining.