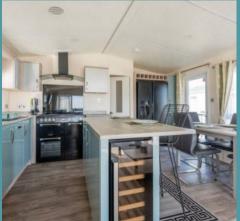

Step into an elegantly designed, open-plan kitchen, dining, and living area—flooded with natural light and framed by uninterrupted, direct sea views. Every detail has been thoughtfully considered, with premium fixtures and fittings enhancing the sophisticated ambiance. The contemporary kitchen flaunts integrated appliances and stylish cabinetry, perfect for both relaxed meals and entertaining.