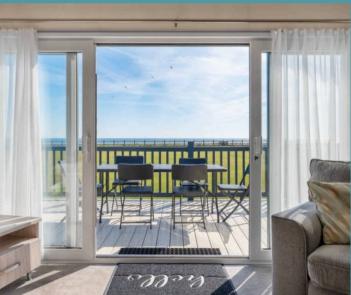

### Corton

Wake up to sweeping sea views every day in this immaculate, high-spec coastal holiday home, just three years old and impeccably maintained. With site fees paid through to February 2026, this stylish retreat is ready for immediate enjoyment. The open-plan kitchen, dining, and living area features premium fixtures and fittings, creating a sophisticated space with stunning coastal vistas. The principal bedroom offers a private en-suite and walk-in wardrobe, while the well-appointed twin bedroom provides flexible accommodation for guests or children. A modern family bathroom with a sleek three-piece suite adds to the home's charm. Outside, a spacious decked terrace is perfect for al-fresco dining or simply relaxing while taking in the breath-taking sea views. This holiday home offers the ultimate in comfort and style by the

Step into an elegantly designed, open-plan kitchen, dining, and living area—flooded with natural light and framed by uninterrupted, direct sea views. Every detail has been thoughtfully considered, with premium fixtures and fittings enhancing the sophisticated ambiance. The contemporary kitchen flaunts integrated appliances and stylish cabinetry, perfect for both relaxed meals and entertaining.

Outside, a spacious, decked terrace invites you to soak up the coastal atmosphere with ample room for al-fresco dining, morning coffee, or evening relaxation, all set against the backdrop of stunning sea views.