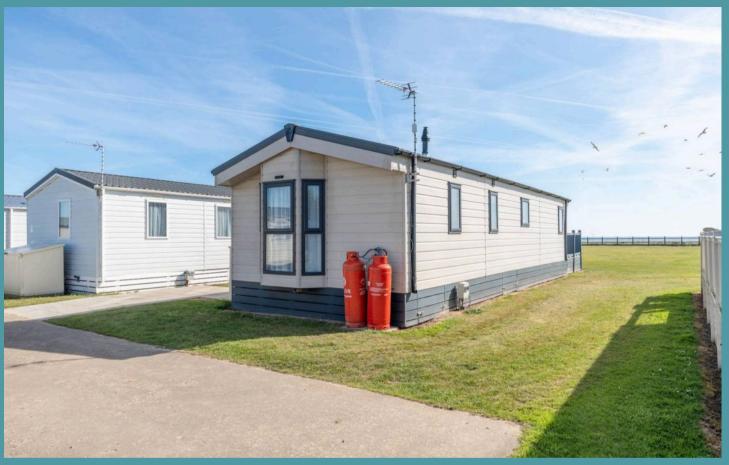

Broadland Sands, Coast road, Corton

Fixed Price £84,995

### Corton

Wake up to sweeping sea views every day in this immaculate, high-spec coastal holiday home, just three years old and impeccably maintained. With site fees paid through to February 2026, this stylish retreat is ready for immediate enjoyment. The open-plan kitchen, dining, and living area features premium fixtures and fittings, creating a sophisticated space with stunning coastal vistas. The principal bedroom offers a private en-suite and walk-in wardrobe, while the well-appointed twin bedroom provides flexible accommodation for guests or children. A modern family bathroom with a sleek three-piece suite adds to the home's charm. Outside, a spacious decked terrace is perfect for al-fresco dining or simply relaxing while taking in the breath-taking sea views. This holiday home offers the ultimate in comfort and style by the

### **Broadland Sands**

Escape to the Broadland Sands holiday park for an unforgettable summer vacation! With a wealth of fantastic facilities, ensuring a delightful experience for all guests. Dive into excitement at the indoor pool with its thrilling 45-meter flume and paddling pool for little ones. Embark on a roarsome adventure with the dinosaur-themed golf course, promising laughter and friendly competition. Be captivated by the family entertainment venue, offering a medley of shows and activities. Unwind at the sports bar and lounge, savouring the relaxed atmosphere and catching up on live sports. Indulge your taste buds at the restaurant or grab a quick bite from the takeaway facilities. Broadland Sands holiday park is the ultimate summer destination, catering to all ages with its diverse array of amenities and ensuring cherished memories for years to come.