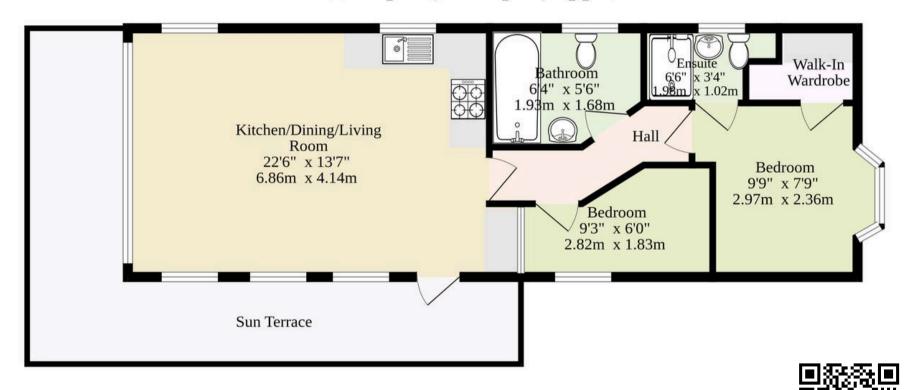

# Ground Floor 556 sq.ft. (51.7 sq.m.) approx.

#### TOTAL FLOOR AREA: 556 sq.ft. (51.7 sq.m.) approx.

Whilst every attempt has been made to ensure the accuracy of the floorplan contained here, measurements of doors, windows, rooms and any other items are approximate and no responsibility is taken for any error, omission or mis-statement. This plan is for illustrative purposes only and should be used as such by any prospective purchaser. The services, systems and appliances shown have not been tested and no guarantee as to their operability or efficiency can be given.