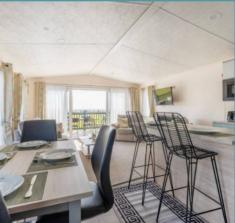

### Corton

Wake up to sweeping sea views every day in this immaculate, high-spec coastal holiday home, just three years old and impeccably maintained. With site fees paid through to February 2026, this stylish retreat is ready for immediate enjoyment. The open-plan kitchen, dining, and living area features premium fixtures and fittings, creating a sophisticated space with stunning coastal vistas. The principal bedroom offers a private en-suite and walk-in wardrobe, while the well-appointed twin bedroom provides flexible accommodation for guests or children. A modern family bathroom with a sleek three-piece suite adds to the home's charm. Outside, a spacious decked terrace is perfect for al-fresco dining or simply relaxing while taking in the breath-taking sea views. This holiday home offers the ultimate in comfort and style by the

Step into an elegantly designed, open-plan kitchen, dining, and living area—flooded with natural light and framed by uninterrupted, direct sea views. Every detail has been thoughtfully considered, with premium fixtures and fittings enhancing the sophisticated ambiance. The contemporary kitchen flaunts integrated appliances and stylish cabinetry, perfect for both relaxed meals and entertaining.