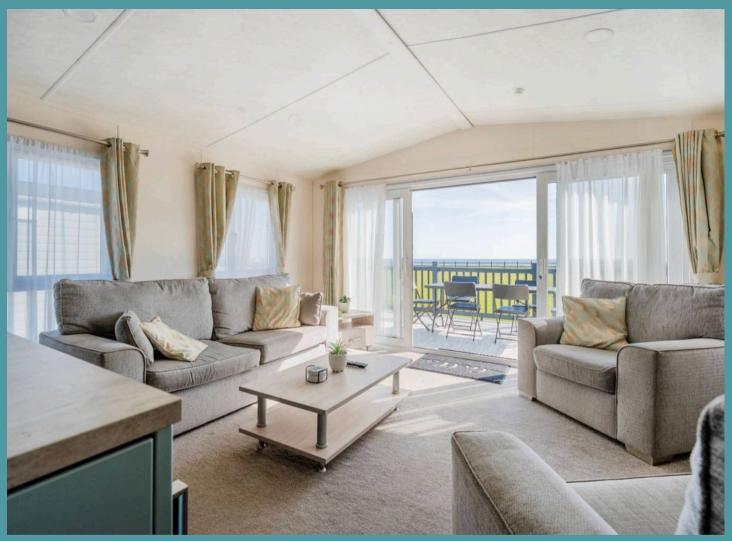

Step into an elegantly designed, open-plan kitchen, dining, and living area—flooded with natural light and framed by uninterrupted, direct sea views. Every detail has been thoughtfully considered, with premium fixtures and fittings enhancing the sophisticated ambiance. The contemporary kitchen flaunts integrated appliances and stylish cabinetry, perfect for both relaxed meals and entertaining.

Outside, a spacious, decked terrace invites you to soak up the coastal atmosphere with ample room for al-fresco dining, morning coffee, or evening relaxation, all set against the backdrop of stunning sea views.