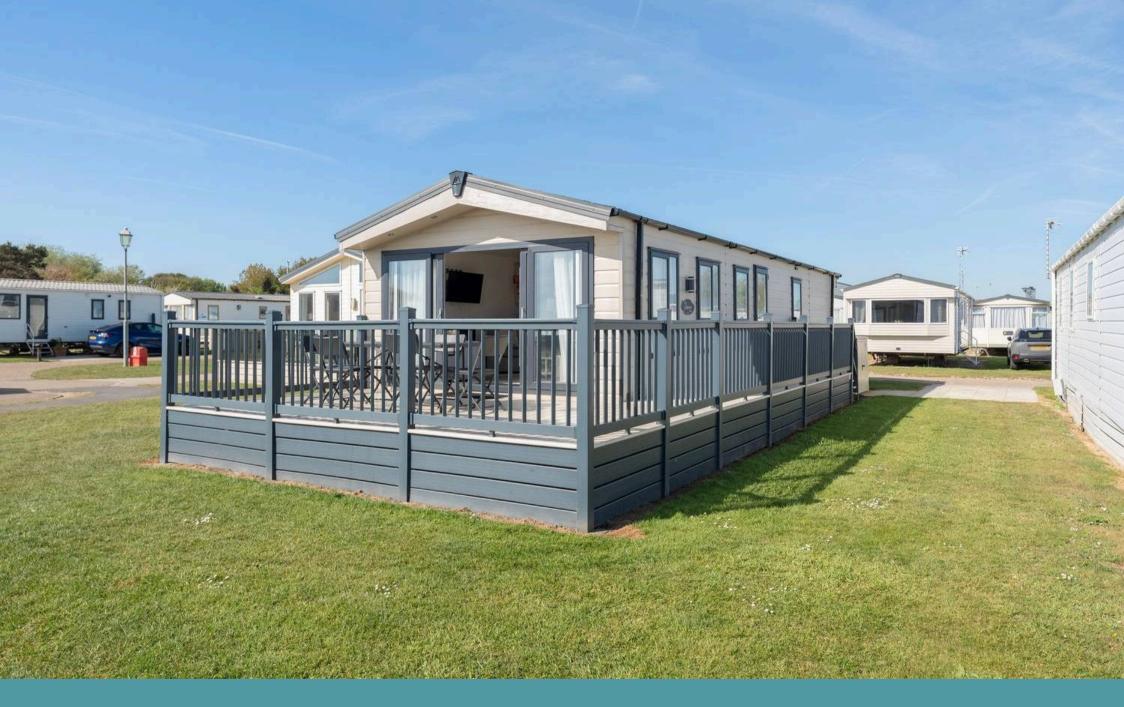

### Corton

Wake up to sweeping sea views every day in this immaculate, high-spec coastal holiday home, just three years old and impeccably maintained. With site fees paid through to February 2026, this stylish retreat is ready for immediate enjoyment. The open-plan kitchen, dining, and living area features premium fixtures and fittings, creating a sophisticated space with stunning coastal vistas. The principal bedroom offers a private en-suite and walk-in wardrobe, while the well-appointed twin bedroom provides flexible accommodation for guests or children. A modern family bathroom with a sleek three-piece suite adds to the home's charm. Outside, a spacious decked terrace is perfect for al-fresco dining or simply relaxing while taking in the breath-taking sea views. This holiday home offers the ultimate in comfort and style by the

Outside, a spacious, decked terrace invites you to soak up the coastal atmosphere with ample room for al-fresco dining, morning coffee, or evening relaxation, all set against the backdrop of stunning sea views.

Corton

Agents note Leasehold

Lease length until 2042

Site fees - £6400 (approx for 2025-26). Site fees paid for up until February 2026.

- Exquisite holiday home that is only 3 years old!
- Site fees paid for up until February 2026
- Direct sea views
- Open-plan kitchen/dining/living area, equipped with high-quality fixtures and fittings to elevate your experience
- Principal bedroom complete with a private ensuite and a walk-in wardrobe
- Twin bedroom suitable for children or guests
- Family bathroom with a modern three-piece
- Decked terrace to showcase outdoor seating arrangements, to enjoy al-fresco dining or simply relaxing in the coastal location
- Fantastic on-site amenities including an entertainment centre, an indoor pool, a golf course, a sports bar and lounge