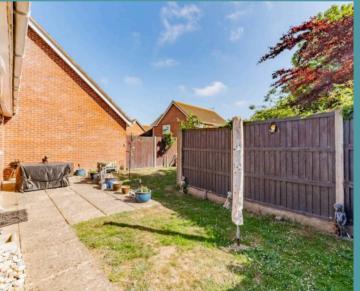

Outside, the L-shaped rear garden is both private and well-maintained, featuring a combination of lawn and patio areas, perfect for enjoying outdoor dining or simply relaxing in the sun. The front of the property offers off-road parking for two to three vehicles, adding further appeal.

### Kessingland, Lowestoft

- Semi-detached bungalow privately positioned down a cul-de-sac, in the coastal village of Kessingland
- Perfect for someone looking to downsize, or if you require a single-floor layout
- Kitchen/dining room equipped with wall and base cabinetry, an oven with a hob, undercounter areas for laundry goods and space for a fridge/freezer
- Spacious sitting room filled with an abundance of natural light, inviting relaxation and entertaining
- Two double bedrooms and a newly installed bathroom suite
- L-shaped garden that is well-maintained and private, with a patio and a laid to lawn
- Parking for 2/3 vehicles
- Close to local shops, schools, healthcare facilities, transport links and the coast