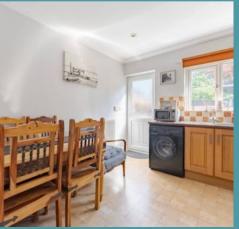

## 11 Amber Drive

Kessingland, Lowestoft

Upon entering, you're welcomed by a light and airy entrance hall that sets the tone for the rest of the property. The well-appointed kitchen/dining room is fitted with a range of wall and base cabinetry, complete with an integrated oven and hob. There is dedicated under-counter space for a washing machine and dishwasher, as well as room for a freestanding fridge/freezer, making it a functional and practical heart of the home.

### Kessingland, Lowestoft

- Semi-detached bungalow privately positioned down a cul-de-sac, in the coastal village of Kessingland
- Perfect for someone looking to downsize, or if you require a single-floor layout
- Kitchen/dining room equipped with wall and base cabinetry, an oven with a hob, undercounter areas for laundry goods and space for a fridge/freezer
- Spacious sitting room filled with an abundance of natural light, inviting relaxation and entertaining
- Two double bedrooms and a newly installed bathroom suite
- L-shaped garden that is well-maintained and private, with a patio and a laid to lawn
- Parking for 2/3 vehicles
- Close to local shops, schools, healthcare facilities, transport links and the coast