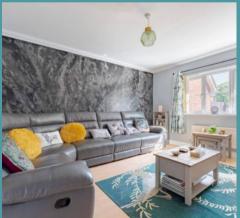

The spacious sitting room is bathed in natural light through large windows, creating an inviting atmosphere for relaxation or entertaining guests. Two generously sized double bedrooms provide comfortable accommodation, each offering ample space for furnishings and personal touches. The property also benefits from a newly installed, modern bathroom suite, finished to a high standard.

### Kessingland, Lowestoft

- Semi-detached bungalow privately positioned down a cul-de-sac, in the coastal village of Kessingland
- Perfect for someone looking to downsize, or if you require a single-floor layout
- Kitchen/dining room equipped with wall and base cabinetry, an oven with a hob, undercounter areas for laundry goods and space for a fridge/freezer
- Spacious sitting room filled with an abundance of natural light, inviting relaxation and entertaining
- Two double bedrooms and a newly installed bathroom suite
- L-shaped garden that is well-maintained and private, with a patio and a laid to lawn
- Parking for 2/3 vehicles
- Close to local shops, schools, healthcare facilities, transport links and the coast