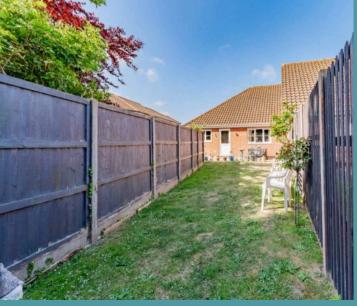

Outside, the L-shaped rear garden is both private and well-maintained, featuring a combination of lawn and patio areas, perfect for enjoying outdoor dining or simply relaxing in the sun. The front of the property offers off-road parking for two to three vehicles, adding further appeal.

### Kessingland, Lowestoft

- Semi-detached bungalow privately positioned down a cul-de-sac, in the coastal village of Kessingland
- Perfect for someone looking to downsize, or if you require a single-floor layout
- Kitchen/dining room equipped with wall and base cabinetry, an oven with a hob, undercounter areas for laundry goods and space for a fridge/freezer
- Spacious sitting room filled with an abundance of natural light, inviting relaxation and entertaining
- Two double bedrooms and a newly installed bathroom suite
- L-shaped garden that is well-maintained and private, with a patio and a laid to lawn
- Parking for 2/3 vehicles
- Close to local shops, schools, healthcare facilities, transport links and the coast