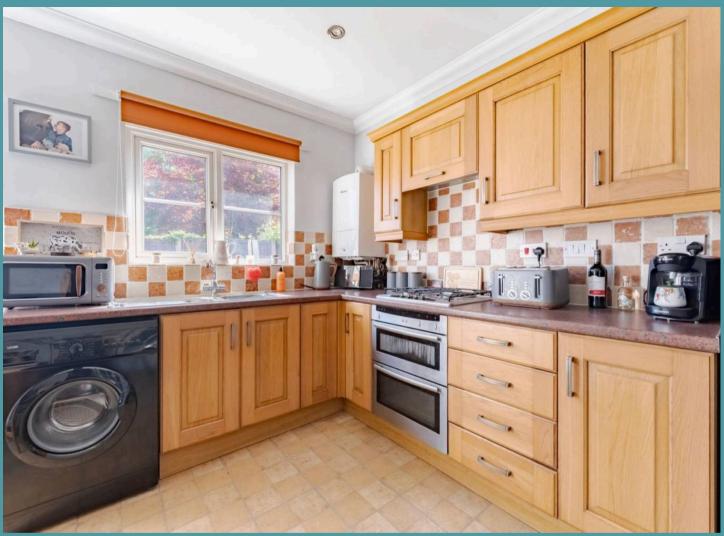

## 11 Amber Drive

Kessingland, Lowestoft

Upon entering, you're welcomed by a light and airy entrance hall that sets the tone for the rest of the property. The well-appointed kitchen/dining room is fitted with a range of wall and base cabinetry, complete with an integrated oven and hob. There is dedicated under-counter space for a washing machine and dishwasher, as well as room for a freestanding fridge/freezer, making it a functional and practical heart of the home.

### Kessingland, Lowestoft

- Semi-detached bungalow privately positioned down a cul-de-sac, in the coastal village of Kessingland
- Perfect for someone looking to downsize, or if you require a single-floor layout
- Kitchen/dining room equipped with wall and base cabinetry, an oven with a hob, undercounter areas for laundry goods and space for a fridge/freezer
- Spacious sitting room filled with an abundance of natural light, inviting relaxation and entertaining
- Two double bedrooms and a newly installed bathroom suite
- L-shaped garden that is well-maintained and private, with a patio and a laid to lawn
- Parking for 2/3 vehicles
- Close to local shops, schools, healthcare facilities, transport links and the coast