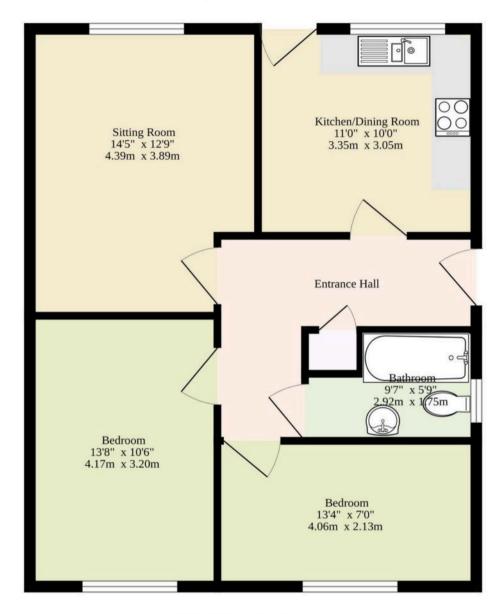

Ground Floor 643 sq.ft. (59.7 sq.m.) approx.

TOTAL FLOOR AREA: 643 sq.ft. (59.7 sq.m.) approx.

Whilst every attempt has been made to ensure the accuracy of the floorplan contained here, measurements of doors, windows, rooms and any other items are approximate and no responsibility is taken for any error, omission or mis-statement. This plan is for illustrative purposes only and should be used as such by any prospective purchaser. The services, systems and appliances shown have not been tested and no guarantee as to their operability or efficiency can be given.