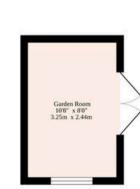

Carlton Colville, Lowestoft

Outside, the property truly excels with an impressive landscaped garden, carefully curated for both aesthetics and functionality. Featuring multiple decked terraces, a sheltered patio ideal for al fresco dining, and a low-maintenance artificial lawn, the garden offers a fully enclosed haven of privacy and relaxation. A versatile summerhouse that is currently a home cinema, adds further appeal, ideal for use as a home office, creative studio, or garden bar, tailored to suit your lifestyle preferences. Completing this exceptional offering is a private driveway providing ample off-road parking and a garage offering valuable storage solutions.

Sqft Includes The Garage And The Garden Room

#### TOTAL FLOOR AREA: 1117 sq.ft. (103.8 sq.m.) approx.

Whilst every attempt has been made to ensure the accuracy of the floorplan contained here, measurements of doors, windows, rooms and any other items are approximate and no responsibility is taken for any error, omission or mis-statement. This plan is for illustrative purposes only and should be used as such by any prospective purchaser. The services, systems and appliances shown have not been tested and no guarantee as to their operability or efficiency can be given.