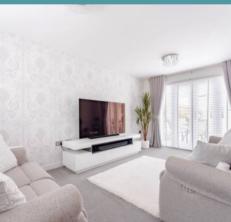

Carlton Colville, Lowestoft

Upon entering, you are welcomed by a bright and airy entrance hall, creating a wonderful first impression, complemented by convenient groundfloor WC. The expansive sitting room is a true sanctuary of comfort, bathed in natural light courtesy of French doors that seamlessly connect the indoors with the picturesque outdoor space, perfect for both relaxed family evenings and sophisticated entertaining.