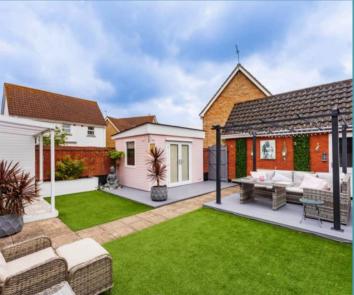

Carlton Colville, Lowestoft

Outside, the property truly excels with an impressive landscaped garden, carefully curated for both aesthetics and functionality. Featuring multiple decked terraces, a sheltered patio ideal for al fresco dining, and a low-maintenance artificial lawn, the garden offers a fully enclosed haven of privacy and relaxation. A versatile summerhouse that is currently a home cinema, adds further appeal, ideal for use as a home office, creative studio, or garden bar, tailored to suit your lifestyle preferences. Completing this exceptional offering is a private driveway providing ample off-road parking and a garage offering valuable storage solutions.