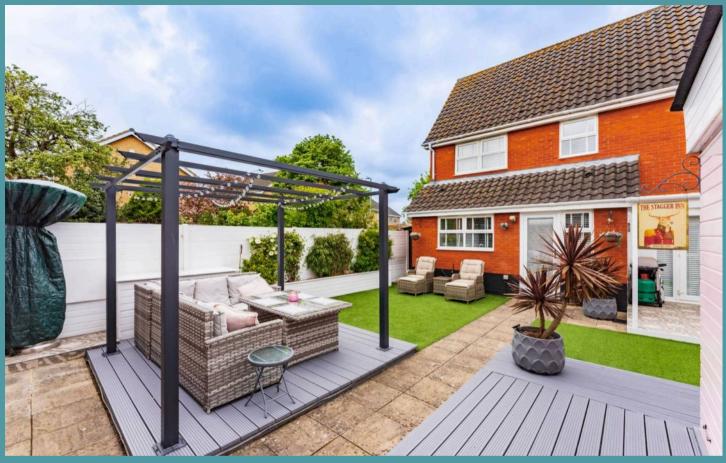

Carlton Colville, Lowestoft

Outside, the property truly excels with an impressive landscaped garden, carefully curated for both aesthetics and functionality. Featuring multiple decked terraces, a sheltered patio ideal for al fresco dining, and a low-maintenance artificial lawn, the garden offers a fully enclosed haven of privacy and relaxation. A versatile summerhouse that is currently a home cinema, adds further appeal, ideal for use as a home office, creative studio, or garden bar, tailored to suit your lifestyle preferences. Completing this exceptional offering is a private driveway providing ample off-road parking and a garage offering valuable storage solutions.