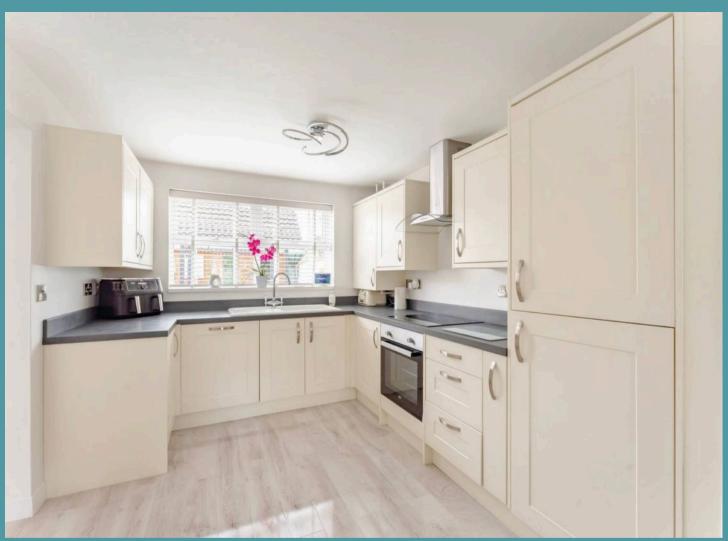

At the heart of the home lies an open-plan kitchen and dining area, thoughtfully designed with highend fixtures and fittings throughout. This culinary space is as practical as it is elegant, with sleek countertops, integrated appliances, and ample cabinetry, while the adjoining utility room enhances everyday convenience.