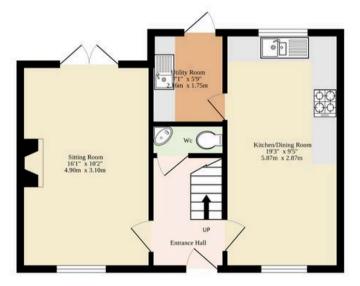

Carlton Colville, Lowestoft

Upon entering, you are welcomed by a bright and airy entrance hall, creating a wonderful first impression, complemented by convenient groundfloor WC. The expansive sitting room is a true sanctuary of comfort, bathed in natural light courtesy of French doors that seamlessly connect the indoors with the picturesque outdoor space, perfect for both relaxed family evenings and sophisticated entertaining.

At the heart of the home lies an open-plan kitchen and dining area, thoughtfully designed with highend fixtures and fittings throughout. This culinary space is as practical as it is elegant, with sleek countertops, integrated appliances, and ample cabinetry, while the adjoining utility room enhances everyday convenience.

Sqft Includes The Garage And The Garden Room

#### TOTAL FLOOR AREA: 1117 sq.ft. (103.8 sq.m.) approx.

Whilst every attempt has been made to ensure the accuracy of the floorplan contained here, measurements of doors, windows, rooms and any other items are approximate and no responsibility is taken for any error, omission or mis-statement. This plan is for illustrative purposes only and should be used as such by any prospective purchaser. The services, systems and appliances shown have not been tested and no guarantee as to their operability or efficiency can be given.