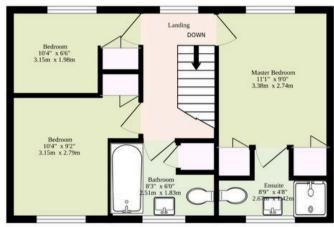

Upstairs, three well-proportioned bedrooms provide the utmost comfort and privacy, including a luxurious principal suite complete with a private en-suite. A modern family bathroom serves the additional bedrooms, showcasing quality finishes and contemporary style.

Sqft Includes The Garage And The Garden Room

#### TOTAL FLOOR AREA: 1117 sq.ft. (103.8 sq.m.) approx.

Whilst every attempt has been made to ensure the accuracy of the floorplan contained here, measurements of doors, windows, rooms and any other items are approximate and no responsibility is taken for any error, omission or mis-statement. This plan is for illustrative purposes only and should be used as such by any prospective purchaser. The services, systems and appliances shown have not been tested and no guarantee as to their operability or efficiency can be given.