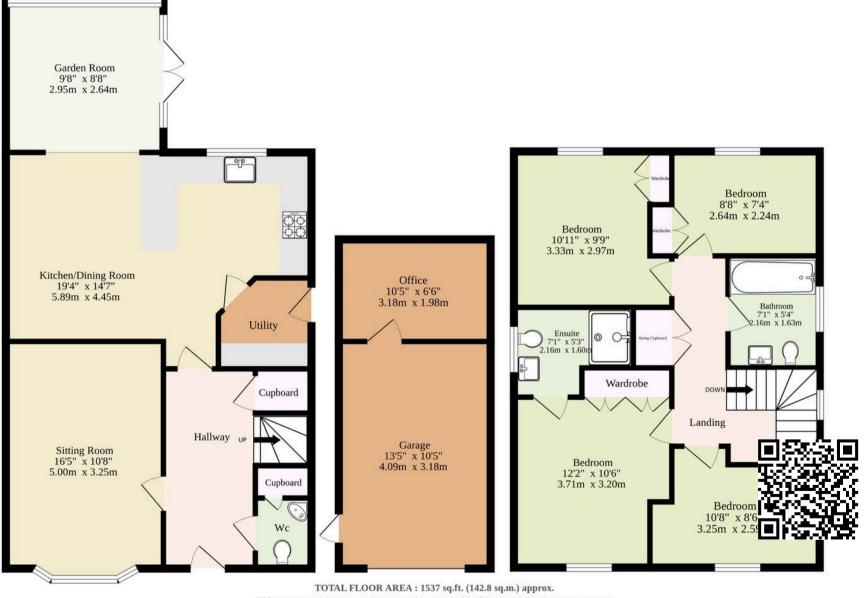

A selection of local amenities makes life on Memorial Road feel effortlessly simple. A short distance leads you to the nearby chip shop or Indian—a go-to for easy dinners and satisfying comfort food. Whether it's a midweek treat or a Friday night staple, it's a favourite among locals Ground Floor 937 sq.ft. (87.1 sq.m.) approx.

1st Floor 600 sq.ft. (55.7 sq.m.) approx.

Whilst every attempt has been made to ensure the accuracy of the floorplan contained here, measurements of doors, windows, rooms and any other items are approximate and no responsibility is taken for any error, omission or mis-statement. This plan is for illustrative purposes only and should be used as such by any prospective purchaser. The services, systems and appliances shown have not been tested and no guarantee as to their operability or efficiency can be given. Made with Metropix ©2025