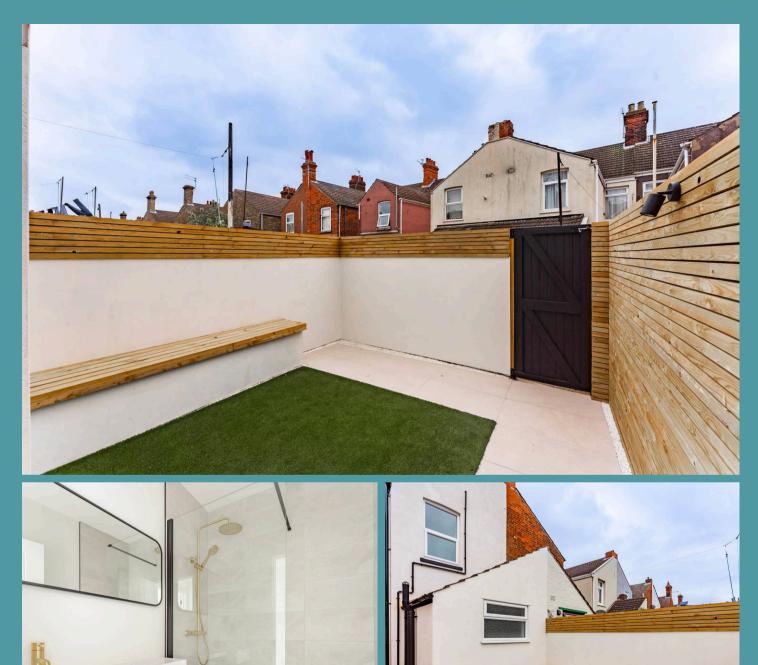

#### Lowestoft

This beautifully modernised mid-terrace home is the perfect blend of character and contemporary living, ideal for first-time buyers or investors. Featuring a brand new Howdens shaker-style kitchen with integrated appliances, a spacious sitting room, three spacious off-landing bedrooms, and two contemporary shower rooms, the home offers both comfort and practicality. A fully enclosed, sun-soaked landscaped garden provides the perfect outdoor escape, while a brand new central heating system ensures efficiency throughout. Conveniently located near shops, schools, healthcare, and transport links, this turnkey property is ready to move in and enjoy.

To the rear, a sun-drenched, landscaped garden offers a low maintenance space. Fully enclosed for privacy, it provides the perfect space for al fresco dining, gardening, or simply unwinding. Additional highlights include on-road parking availability, along with a brand new boiler and central heating system that have been recently installed, ensuring energy efficiency and yearround comfort.

#### Lowestoft

Step inside to discover a beautifully finished interior featuring premium-quality fixtures and fittings throughout. At the heart of the home lies a brand new, high-spec Howdens kitchen, thoughtfully designed with classic shaker-style cabinetry, a suite of fully integrated appliances, and an abundance of intelligently planned storage space, to enhance your cooking experience. The spacious sitting room, accentuated by a bay window and internal large glass double doors, inviting relaxation and entertaining.

The property boasts three generously proportioned off-landing bedrooms, offering comfortable accommodation for all occupants. Two stylishly appointed shower rooms, conveniently located on each level, provide a sense of practicality and privacy for modern living with brand new suites.