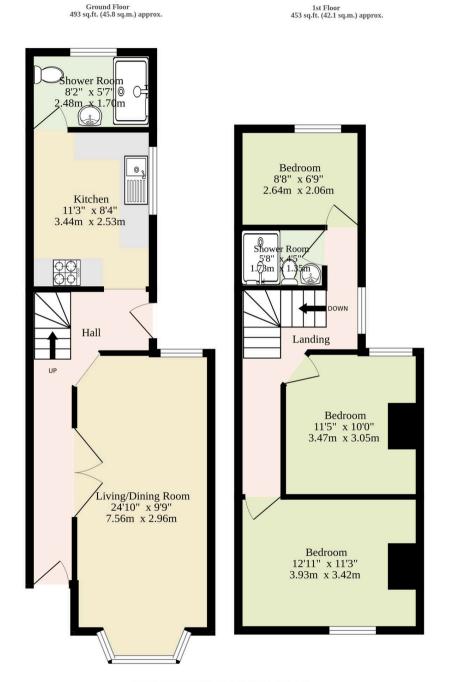

TOTAL FLOOR AREA : 946 sq.ft. (87.9 sq.m.) approx.

Whilst every attempt has been made to ensure the accuracy of the floorplan contained here, measurements of doors, windows, rooms and any other items are approximate and no responsibility is taken for any error, omission or mis-statement. This plan is for illustrative purposes only and should be used as such by any prospective purchaser. The services, systems and appliances shown have not been tested and no guarantee as to their operability or efficiency can be given. Made with Metropix ©2025