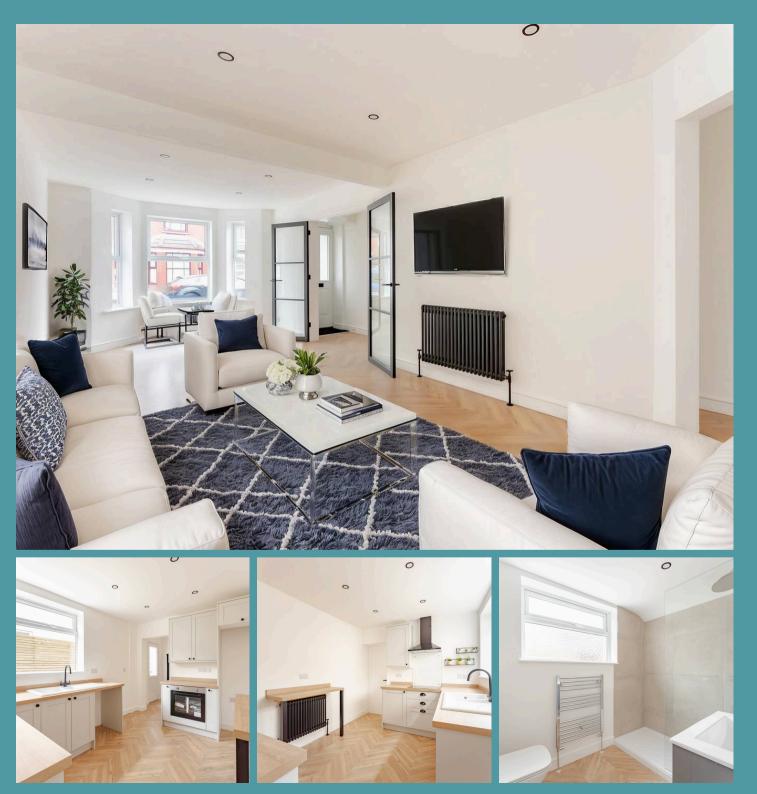

#### Lowestoft

Step inside to discover a beautifully finished interior featuring premium-quality fixtures and fittings throughout. At the heart of the home lies a brand new, high-spec Howdens kitchen, thoughtfully designed with classic shaker-style cabinetry, a suite of fully integrated appliances, and an abundance of intelligently planned storage space, to enhance your cooking experience. The spacious sitting room, accentuated by a bay window and internal large glass double doors, inviting relaxation and entertaining.

The property boasts three generously proportioned off-landing bedrooms, offering comfortable accommodation for all occupants. Two stylishly appointed shower rooms, conveniently located on each level, provide a sense of practicality and privacy for modern living with brand new suites.