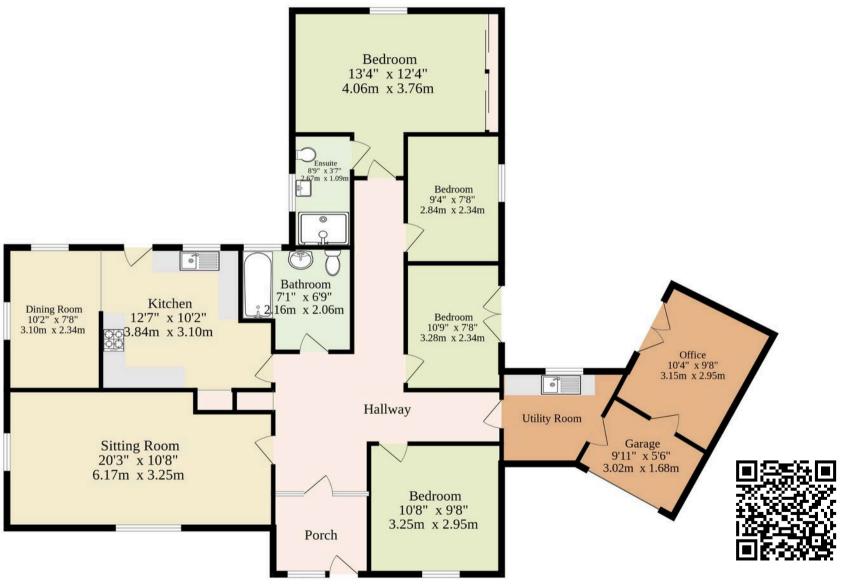

## Ground Floor 1289 sq.ft. (119.8 sq.m.) approx.

TOTAL FLOOR AREA: 1289 sq.ft. (119.8 sq.m.) approx.

Whilst every attempt has been made to ensure the accuracy of the floorplan contained here, measurements of doors, windows, rooms and any other Items are approximate and no responsibility is taken for any error, omission or mis-statement. This plan is for illustrative purposes only and should be used as such by any prospective purchaser. The services, systems and appliances shown have not been tested and no guarantee as to their operability or efficiency can be given.

Made with Metropix ©2025