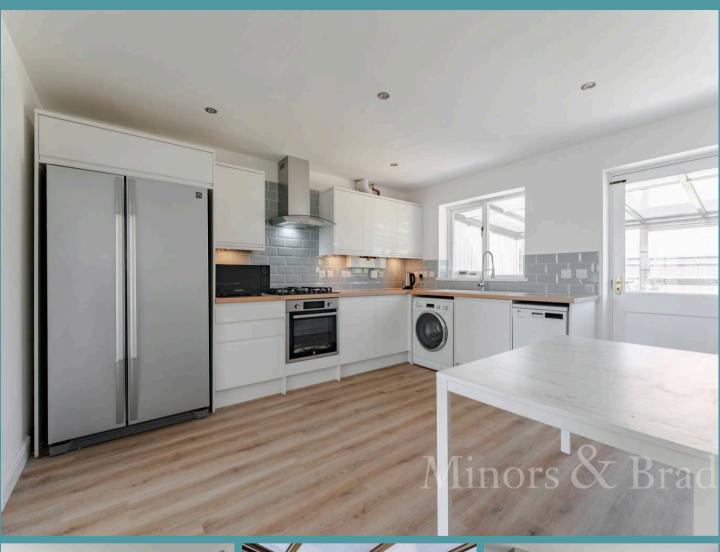

### 24 Lancaster Rise

Mundesley, Norwich

Upon entry, a spacious entrance hall welcomes you, setting the tone for the modern and inviting interiors within. The lounge exudes warmth with luxury vinyl tile flooring, a gas fire, and ample natural light streaming in through the windows. Internal double doors lead to the kitchen, where a modern design meets functionality. Featuring oak worktops, soft-close oak lined cabinets, and integrated appliances, this kitchen is a culinary enthusiast's dream. A door from the kitchen opens up to the conservatory, offering a peaceful space with tiled flooring and expansive views of the rear aspect.