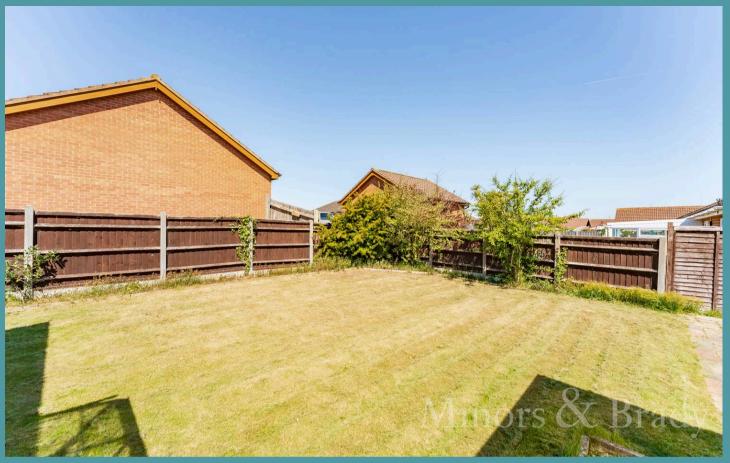

At the rear of the property lies a spacious garden, perfect for outdoor gatherings and relaxation. The front of the property presents shingle areas, driveway parking for multiple vehicles, and a single garage, ensuring convenience and functionality for residents. Overlooking a serene woodland area, the property offers a peaceful ambience and a sense of connection to nature.