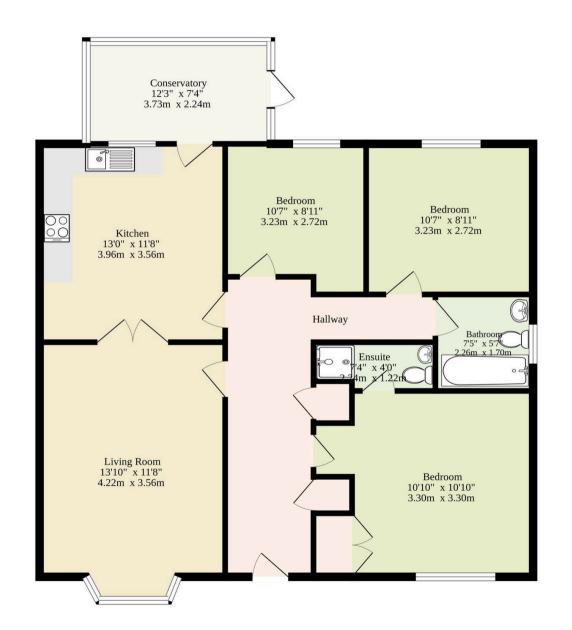

### 24 Lancaster Rise

Mundesley, Norwich

Upon entry, a spacious entrance hall welcomes you, setting the tone for the modern and inviting interiors within. The lounge exudes warmth with luxury vinyl tile flooring, a gas fire, and ample natural light streaming in through the windows. Internal double doors lead to the kitchen, where a modern design meets functionality. Featuring oak worktops, soft-close oak lined cabinets, and integrated appliances, this kitchen is a culinary enthusiast's dream. A door from the kitchen opens up to the conservatory, offering a peaceful space with tiled flooring and expansive views of the rear aspect.

The property boasts three generously sized bedrooms, with the master bedroom benefiting from an en-suite, built-in wardrobe, and a cosy ambience. The remaining two bedrooms are equally charming, with ample natural light, and thoughtful design elements throughout. The main bathroom comprises of a suite comprising a bath, WC, and wash hand basin.

Ground Floor 851 sq.ft. (79.1 sq.m.) approx.