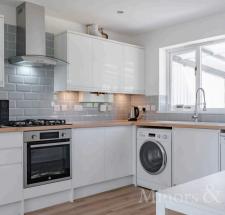

### 24 Lancaster Rise

Mundesley, Norwich

Upon entry, a spacious entrance hall welcomes you, setting the tone for the modern and inviting interiors within. The lounge exudes warmth with luxury vinyl tile flooring, a gas fire, and ample natural light streaming in through the windows. Internal double doors lead to the kitchen, where a modern design meets functionality. Featuring oak worktops, soft-close oak lined cabinets, and integrated appliances, this kitchen is a culinary enthusiast's dream. A door from the kitchen opens up to the conservatory, offering a peaceful space with tiled flooring and expansive views of the rear aspect.