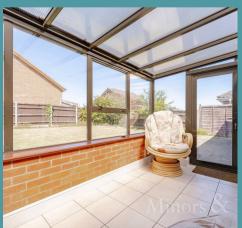

### 24 Lancaster Rise

Mundesley, Norwich

Upon entry, a spacious entrance hall welcomes you, setting the tone for the modern and inviting interiors within. The lounge exudes warmth with luxury vinyl tile flooring, a gas fire, and ample natural light streaming in through the windows. Internal double doors lead to the kitchen, where a modern design meets functionality. Featuring oak worktops, soft-close oak lined cabinets, and integrated appliances, this kitchen is a culinary enthusiast's dream. A door from the kitchen opens up to the conservatory, offering a peaceful space with tiled flooring and expansive views of the rear aspect.