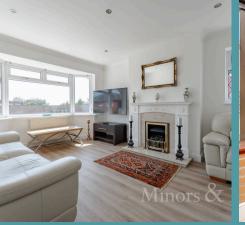

### 24 Lancaster Rise

Mundesley, Norwich

Upon entry, a spacious entrance hall welcomes you, setting the tone for the modern and inviting interiors within. The lounge exudes warmth with luxury vinyl tile flooring, a gas fire, and ample natural light streaming in through the windows. Internal double doors lead to the kitchen, where a modern design meets functionality. Featuring oak worktops, soft-close oak lined cabinets, and integrated appliances, this kitchen is a culinary enthusiast's dream. A door from the kitchen opens up to the conservatory, offering a peaceful space with tiled flooring and expansive views of the rear aspect.