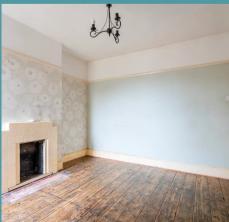

# 22 Bridge Road

Oulton Broad, Lowestoft

Upon entering you are greeted by an entrance hall. Positioned at the front of the residence is a sitting room, flooded with natural light, where you can showcase your comfortable furniture. The versatile dining room offers flexibility in its use, perfect for hosting gatherings or enjoying intimate family meals. The kitchen is fitted with units, ready for you to make your own, featuring a convenient large storage cupboard. The bathroom comprises of a three piece suite, to accommodate all residents in the household. Ascend to the first floor where you will find three bedrooms, each designed to offer you relaxation and privacy.