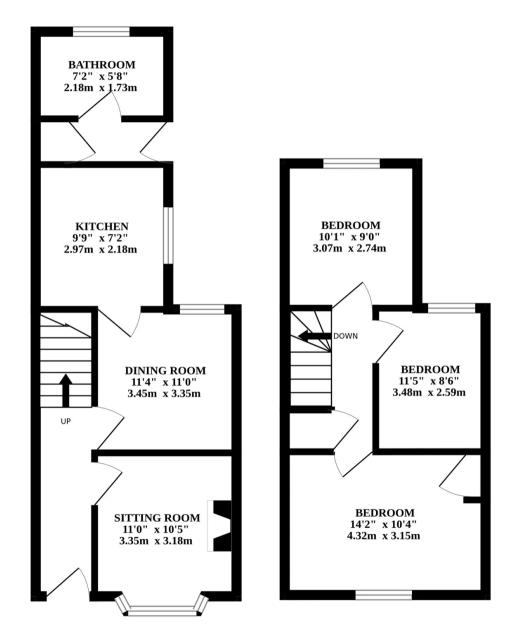

es the convenience and accessibility of this residence.







# 22 Bridge Road

Oulton Broad, Lowestoft

### AGENTS NOTES

We understand that this property is freehold. Connected to mains water, electricity, gas and drainage.

Heating system - Gas central heating

#### Council Tax Band: A

- MID-TERRACE RESIDENCE CHAIN FREE
- PERFECT FIRST TIME BUY OR INVESTMENT PURCHASE
- BLANK CANVAS READY FOR YOU TO DESIGN A HOME OF YOUR OWN STYLE
- SITTING ROOM FILLED WITH AN ABUNDANCE OF NATURAL LIGHT
- VERSATILE DINING ROOM
- KITCHEN WITH A LARGE STORAGE CUPBOARD
- GROUND FLOOR BATHROOM
- THREE BEDROOMS
- ENCLOSED REAR GARDEN & POTENTIAL OFF-ROAD PARKING AT THE REAR
- IN CLOSE PROXIMITY TO ALL LOCAL AMENITIES & NATURAL SURROUNDINGS - A TRAIN STATION JUST A STONES THROW AWAY

GROUND FLOOR 1ST FLOOR