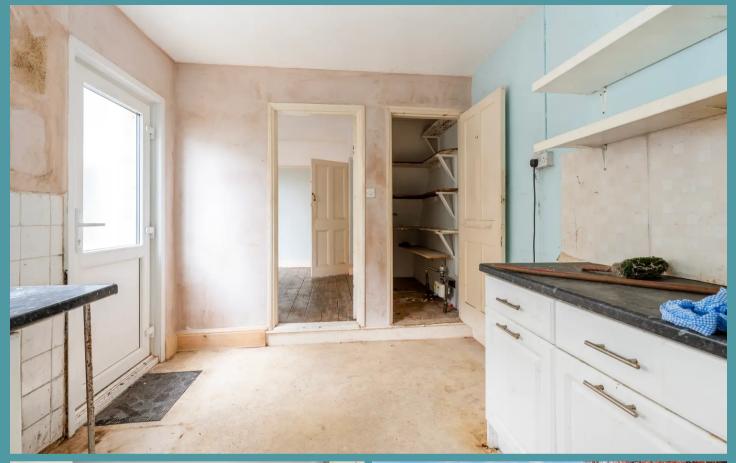

# 22 Bridge Road

Oulton Broad, Lowestoft

Upon entering you are greeted by an entrance hall. Positioned at the front of the residence is a sitting room, flooded with natural light, where you can showcase your comfortable furniture. The versatile dining room offers flexibility in its use, perfect for hosting gatherings or enjoying intimate family meals. The kitchen is fitted with units, ready for you to make your own, featuring a convenient large storage cupboard. The bathroom comprises of a three piece suite, to accommodate all residents in the household. Ascend to the first floor where you will find three bedrooms, each designed to offer you relaxation and privacy.