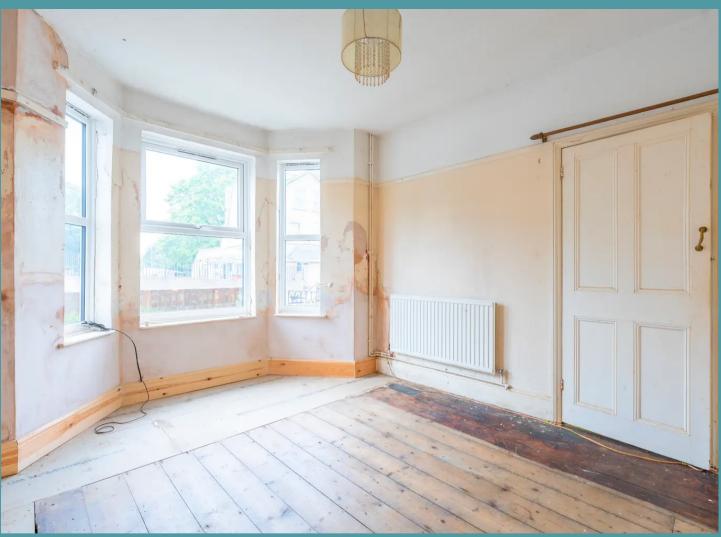

# 22 Bridge Road

Oulton Broad, Lowestoft

Upon entering you are greeted by an entrance hall. Positioned at the front of the residence is a sitting room, flooded with natural light, where you can showcase your comfortable furniture. The versatile dining room offers flexibility in its use, perfect for hosting gatherings or enjoying intimate family meals. The kitchen is fitted with units, ready for you to make your own, featuring a convenient large storage cupboard. The bathroom comprises of a three piece suite, to accommodate all residents in the household. Ascend to the first floor where you will find three bedrooms, each designed to offer you relaxation and privacy.