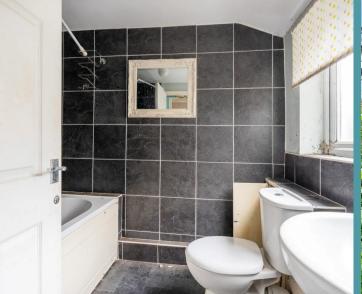

# 22 Bridge Road

Oulton Broad, Lowestoft

Upon entering you are greeted by an entrance hall. Positioned at the front of the residence is a sitting room, flooded with natural light, where you can showcase your comfortable furniture. The versatile dining room offers flexibility in its use, perfect for hosting gatherings or enjoying intimate family meals. The kitchen is fitted with units, ready for you to make your own, featuring a convenient large storage cupboard. The bathroom comprises of a three piece suite, to accommodate all residents in the household. Ascend to the first floor where you will find three bedrooms, each designed to offer you relaxation and privacy.