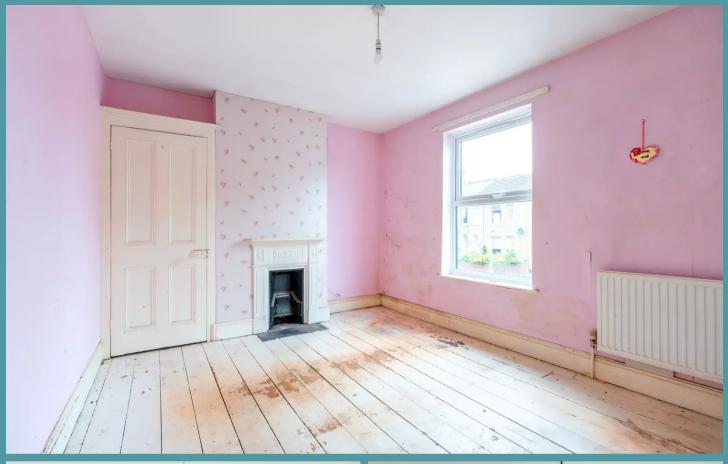

# 22 Bridge Road

Oulton Broad, Lowestoft

Upon entering you are greeted by an entrance hall. Positioned at the front of the residence is a sitting room, flooded with natural light, where you can showcase your comfortable furniture. The versatile dining room offers flexibility in its use, perfect for hosting gatherings or enjoying intimate family meals. The kitchen is fitted with units, ready for you to make your own, featuring a convenient large storage cupboard. The bathroom comprises of a three piece suite, to accommodate all residents in the household. Ascend to the first floor where you will find three bedrooms, each designed to offer you relaxation and privacy.

#### Council Tax Band: A

- MID-TERRACE RESIDENCE CHAIN FREE
- PERFECT FIRST TIME BUY OR INVESTMENT PURCHASE
- BLANK CANVAS READY FOR YOU TO DESIGN A HOME OF YOUR OWN STYLE
- SITTING ROOM FILLED WITH AN ABUNDANCE OF NATURAL LIGHT
- VERSATILE DINING ROOM
- KITCHEN WITH A LARGE STORAGE CUPBOARD
- GROUND FLOOR BATHROOM
- THREE BEDROOMS
- ENCLOSED REAR GARDEN & POTENTIAL OFF-ROAD PARKING AT THE REAR
- IN CLOSE PROXIMITY TO ALL LOCAL AMENITIES & NATURAL SURROUNDINGS - A TRAIN STATION JUST A STONES THROW AWAY