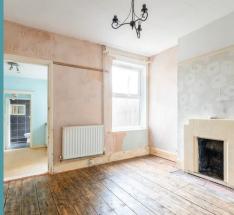

# 22 Bridge Road

Oulton Broad, Lowestoft

Upon entering you are greeted by an entrance hall. Positioned at the front of the residence is a sitting room, flooded with natural light, where you can showcase your comfortable furniture. The versatile dining room offers flexibility in its use, perfect for hosting gatherings or enjoying intimate family meals. The kitchen is fitted with units, ready for you to make your own, featuring a convenient large storage cupboard. The bathroom comprises of a three piece suite, to accommodate all residents in the household. Ascend to the first floor where you will find three bedrooms, each designed to offer you relaxation and privacy.