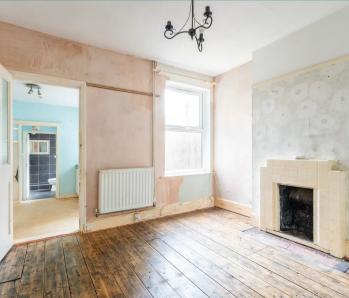

# 22 Bridge Road

Oulton Broad, Lowestoft

Upon entering you are greeted by an entrance hall. Positioned at the front of the residence is a sitting room, flooded with natural light, where you can showcase your comfortable furniture. The versatile dining room offers flexibility in its use, perfect for hosting gatherings or enjoying intimate family meals. The kitchen is fitted with units, ready for you to make your own, featuring a convenient large storage cupboard. The bathroom comprises of a three piece suite, to accommodate all residents in the household. Ascend to the first floor where you will find three bedrooms, each designed to offer you relaxation and privacy.