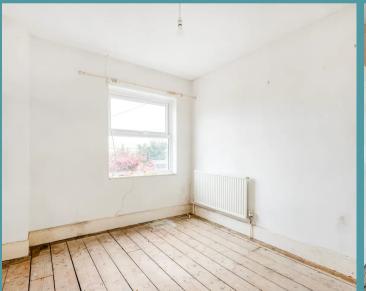

# 22 Bridge Road

Oulton Broad, Lowestoft

Upon entering you are greeted by an entrance hall. Positioned at the front of the residence is a sitting room, flooded with natural light, where you can showcase your comfortable furniture. The versatile dining room offers flexibility in its use, perfect for hosting gatherings or enjoying intimate family meals. The kitchen is fitted with units, ready for you to make your own, featuring a convenient large storage cupboard. The bathroom comprises of a three piece suite, to accommodate all residents in the household. Ascend to the first floor where you will find three bedrooms, each designed to offer you relaxation and privacy.