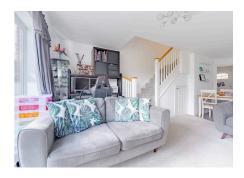

## Magpi Place, Wymondham

Step inside this modern semi-detached home and you're welcomed by a bright hallway, where a conveniently placed downstairs WC with tiled flooring offers practical comfort from the outset. Moving through to the rear of the home, you'll find a spacious open-plan kitchen, dining and living area – a bright and versatile space designed with everyday living in mind. The kitchen is fitted with sleek white gloss units, wood-effect worktops, a gas hob with oven and extractor, practical tiled flooring, and floating shelves that add a stylish finishing touch. There's plenty of space for a dining table, making it ideal for both casual meals and entertaining.

The living area feels cosy and inviting with soft carpet underfoot, a useful under-stairs storage cupboard, and French doors that open directly onto the rear garden, bringing in lots of natural light and offering easy access outside.