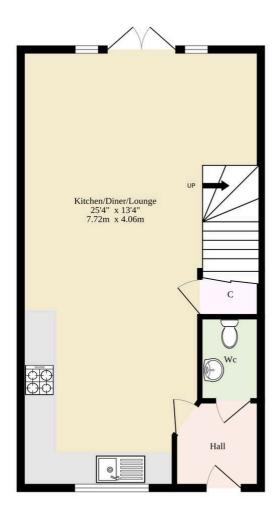

## Magpi Place, Wymondham

Step inside this modern semi-detached home and you're welcomed by a bright hallway, where a conveniently placed downstairs WC with tiled flooring offers practical comfort from the outset. Moving through to the rear of the home, you'll find a spacious open-plan kitchen, dining and living area – a bright and versatile space designed with everyday living in mind. The kitchen is fitted with sleek white gloss units, wood-effect worktops, a gas hob with oven and extractor, practical tiled flooring, and floating shelves that add a stylish finishing touch. There's plenty of space for a dining table, making it ideal for both casual meals and entertaining.

The property also benefits from two allocated off-road parking spaces on a shared brickweave driveway, offering both convenience and ease of access.

Ground Floor 356 sq.ft. (33.1 sq.m.) approx.

1st Floor 333 sq.ft. (30.9 sq.m.) approx.

TOTAL FLOOR AREA: 689 sq.ft. (64.0 sq.m.) approx.

Whilst every attempt has been made to ensure the accuracy of the floorplan contained here, measurements of doors, windows, rooms and any other items are approximate and no responsibility is taken for any error, omission or mis-statement. This plan is for illustrative purposes only and should be used as such by approspective purchaser. The services, systems and appliances shown have not been tested and no guarantee as to their operability or efficiency can be given.