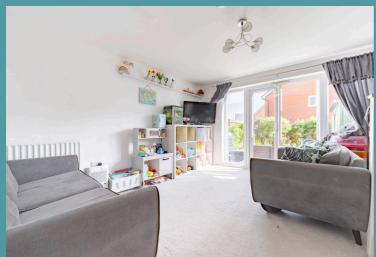

The living area feels cosy and inviting with soft carpet underfoot, a useful under-stairs storage cupboard, and French doors that open directly onto the rear garden, bringing in lots of natural light and offering easy access outside.