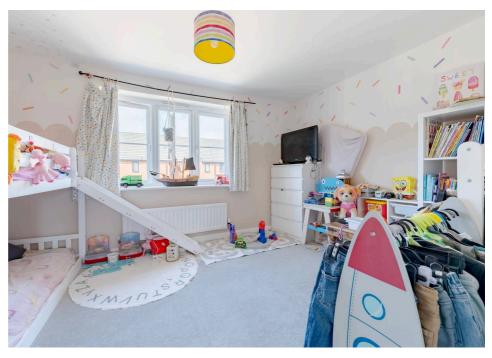

Upstairs, the home offers two generously sized double bedrooms, both with carpeted flooring. The principal bedroom includes a built-in storage cupboard, while the second bedroom also offers ample space. A contemporary family bathroom completes this floor, featuring a panelled bath with a shower over, tiled flooring, and part-tiled walls.