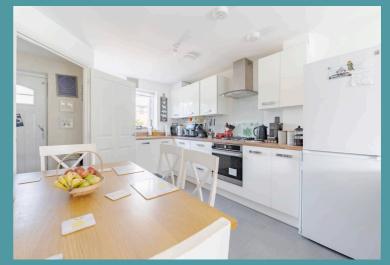

## Magpi Place, Wymondham

Step inside this modern semi-detached home and you're welcomed by a bright hallway, where a conveniently placed downstairs WC with tiled flooring offers practical comfort from the outset. Moving through to the rear of the home, you'll find a spacious open-plan kitchen, dining and living area – a bright and versatile space designed with everyday living in mind. The kitchen is fitted with sleek white gloss units, wood-effect worktops, a gas hob with oven and extractor, practical tiled flooring, and floating shelves that add a stylish finishing touch. There's plenty of space for a dining table, making it ideal for both casual meals and entertaining.