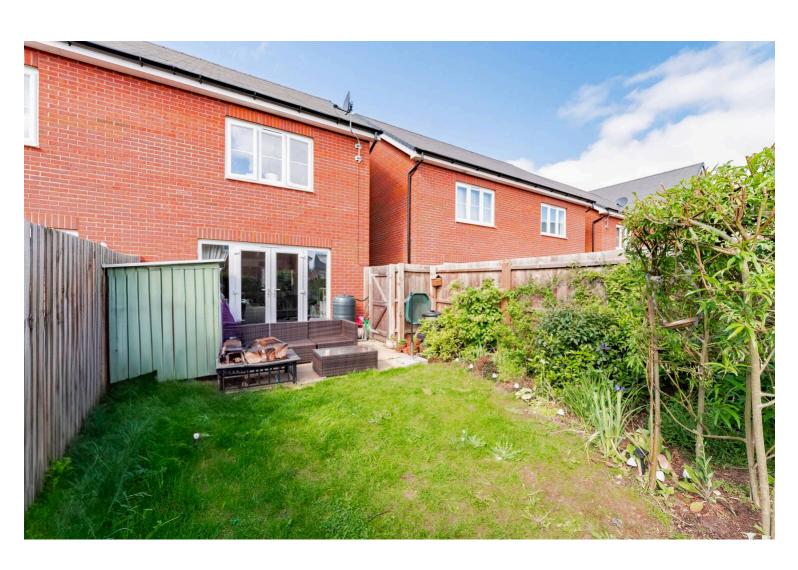

Additionally, the home features double glazing throughout, offering year-round comfort and improved energy efficiency.

Outside, the enclosed rear garden includes a paved patio ideal for outdoor seating or dining, a lawned area, and established planting along the borders. A handy storage shed provides space for tools or garden equipment.

The property also benefits from two allocated off-road parking spaces on a shared brickweave driveway, offering both convenience and ease of access.

Ground Floor 356 sq.ft. (33.1 sq.m.) approx.

1st Floor 333 sq.ft. (30.9 sq.m.) approx.