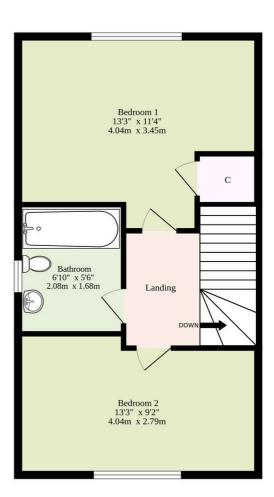

Upstairs, the home offers two generously sized double bedrooms, both with carpeted flooring. The principal bedroom includes a built-in storage cupboard, while the second bedroom also offers ample space. A contemporary family bathroom completes this floor, featuring a panelled bath with a shower over, tiled flooring, and part-tiled walls.

The property also benefits from two allocated off-road parking spaces on a shared brickweave driveway, offering both convenience and ease of access.

Ground Floor 356 sq.ft. (33.1 sq.m.) approx.

1st Floor 333 sq.ft. (30.9 sq.m.) approx.

TOTAL FLOOR AREA: 689 sq.ft. (64.0 sq.m.) approx.

Whilst every attempt has been made to ensure the accuracy of the floorplan contained here, measurements of doors, windows, rooms and any other items are approximate and no responsibility is taken for any error, omission or mis-statement. This plan is for illustrative purposes only and should be used as such by approspective purchaser. The services, systems and appliances shown have not been tested and no guarantee as to their operability or efficiency can be given.