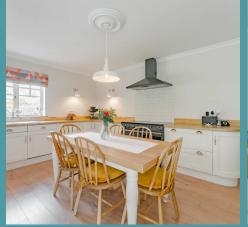

## Barton Turf, Norwich

This contemporary home prioritises light and open living. Stepping inside, you're welcomed by a spacious living/kitchen area ideal for entertaining or relaxing. The stylish kitchen boasts integrated appliances, wooden countertops and a ranger cooker. Flooded with natural light from French doors and windows, the home feels airy and bright. A modern bathroom with mosaic-style flooring complements the large double bedroom, designed for tranquility with soothing blue tones and views of the wrap-around courtyard garden. Picturesque views of Barton Broad add a touch of beauty to this charming property.

#### THE STREET

Stepping into the property, you are greeted by the inviting open-concept living/kitchen area, perfect for entertaining guests or enjoying a quiet evening in. The tastefully designed kitchen is equipped with integrated appliances, wooden countertops and a ranger cooker, creating a space that is both functional and stylish. The property boasts an abundance of natural light that floods in through French doors and numerous windows, enhancing the airy and open feel of the home.