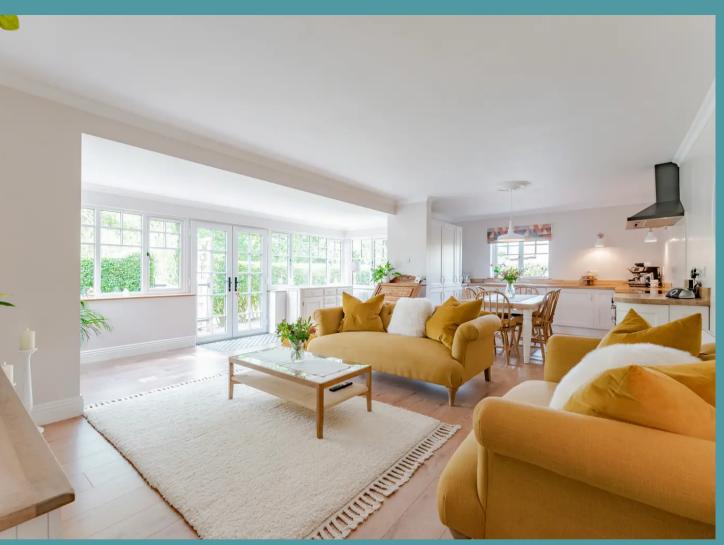

## Barton Turf, Norwich

This contemporary home prioritises light and open living. Stepping inside, you're welcomed by a spacious living/kitchen area ideal for entertaining or relaxing. The stylish kitchen boasts integrated appliances, wooden countertops and a ranger cooker. Flooded with natural light from French doors and windows, the home feels airy and bright. A modern bathroom with mosaic-style flooring complements the large double bedroom, designed for tranquility with soothing blue tones and views of the wrap-around courtyard garden. Picturesque views of Barton Broad add a touch of beauty to this charming property.

#### THE STREET

Stepping into the property, you are greeted by the inviting open-concept living/kitchen area, perfect for entertaining guests or enjoying a quiet evening in. The tastefully designed kitchen is equipped with integrated appliances, wooden countertops and a ranger cooker, creating a space that is both functional and stylish. The property boasts an abundance of natural light that floods in through French doors and numerous windows, enhancing the airy and open feel of the home.