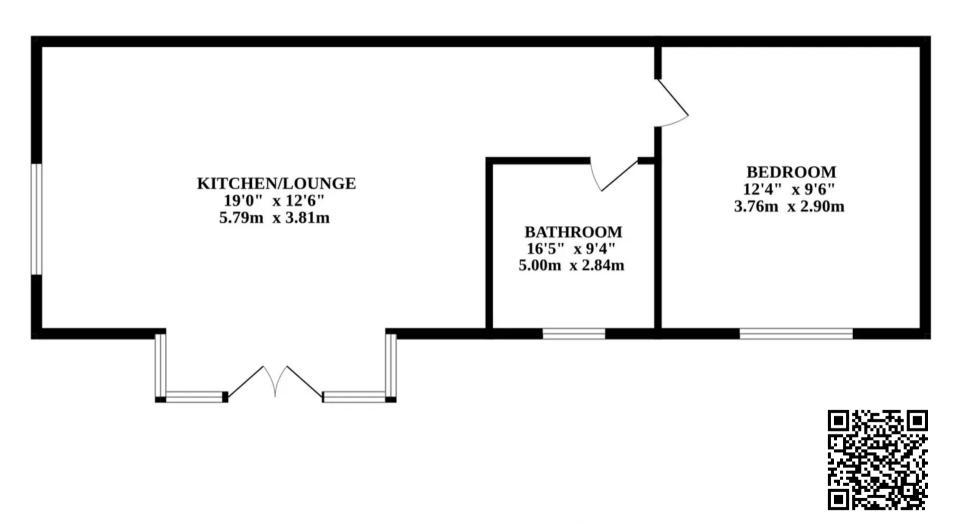

a touch of elegance to the space. The large double bedroom, designed with a soothing blue theme, offers a retreat for relaxation and rest. The bedroom provides ample space and comfort, with views of the wrap-around courtyard-style gardens that surround the property.





## Halt The Street

Barton Turf, Norwich

The exterior features charming brick accents, mature hedging, and a driveway, adding to the overall appeal of the home. One of the highlights of this property is the picturesque views that stretch along the Barton Broad, offering a scenic backdrop that can be enjoyed from the comfort of your own home.

## AGENTS NOTE

We understand this property will be sold freehold, connected to mains electricity, water and water treatment plant (2022)

Council Tax Band - B

# **GROUND FLOOR**