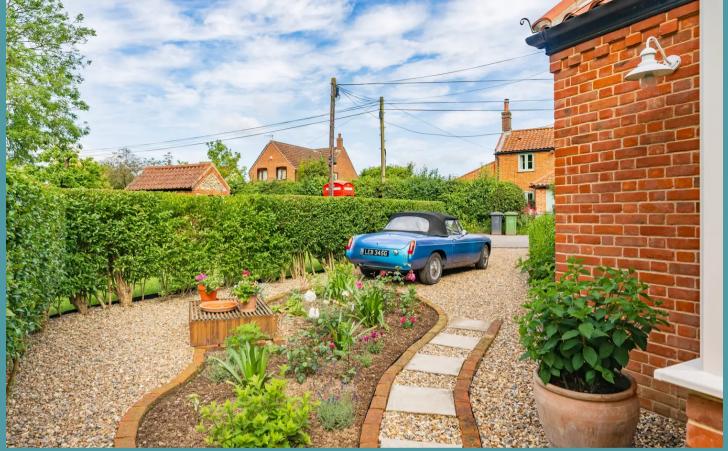

## Halt The Street

Barton Turf, Norwich

The exterior features charming brick accents, mature hedging, and a driveway, adding to the overall appeal of the home. One of the highlights of this property is the picturesque views that stretch along the Barton Broad, offering a scenic backdrop that can be enjoyed from the comfort of your own home.