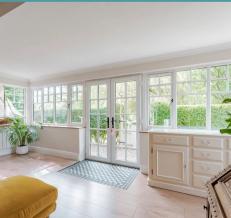

#### THE STREET

Stepping into the property, you are greeted by the inviting open-concept living/kitchen area, perfect for entertaining guests or enjoying a quiet evening in. The tastefully designed kitchen is equipped with integrated appliances, wooden countertops and a ranger cooker, creating a space that is both functional and stylish. The property boasts an abundance of natural light that floods in through French doors and numerous windows, enhancing the airy and open feel of the home.

## Barton Turf, Norwich

This contemporary home prioritises light and open living. Stepping inside, you're welcomed by a spacious living/kitchen area ideal for entertaining or relaxing. The stylish kitchen boasts integrated appliances, wooden countertops and a ranger cooker. Flooded with natural light from French doors and windows, the home feels airy and bright. A modern bathroom with mosaic-style flooring complements the large double bedroom, designed for tranquility with soothing blue tones and views of the wrap-around courtyard garden. Picturesque views of Barton Broad add a touch of beauty to this charming property.