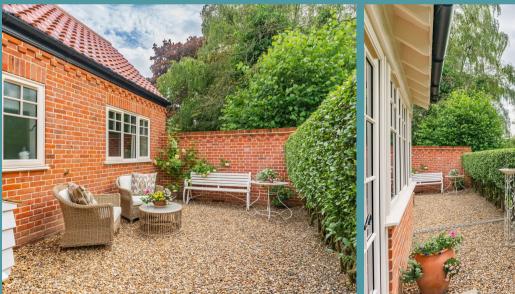

The three-piece bathroom features contemporary sanitary ware, chrome accents and mosaic-style flooring, adding a touch of elegance to the space. The large double bedroom, designed with a soothing blue theme, offers a retreat for relaxation and rest. The bedroom provides ample space and comfort, with views of the wrap-around courtyard-style gardens that surround the property.