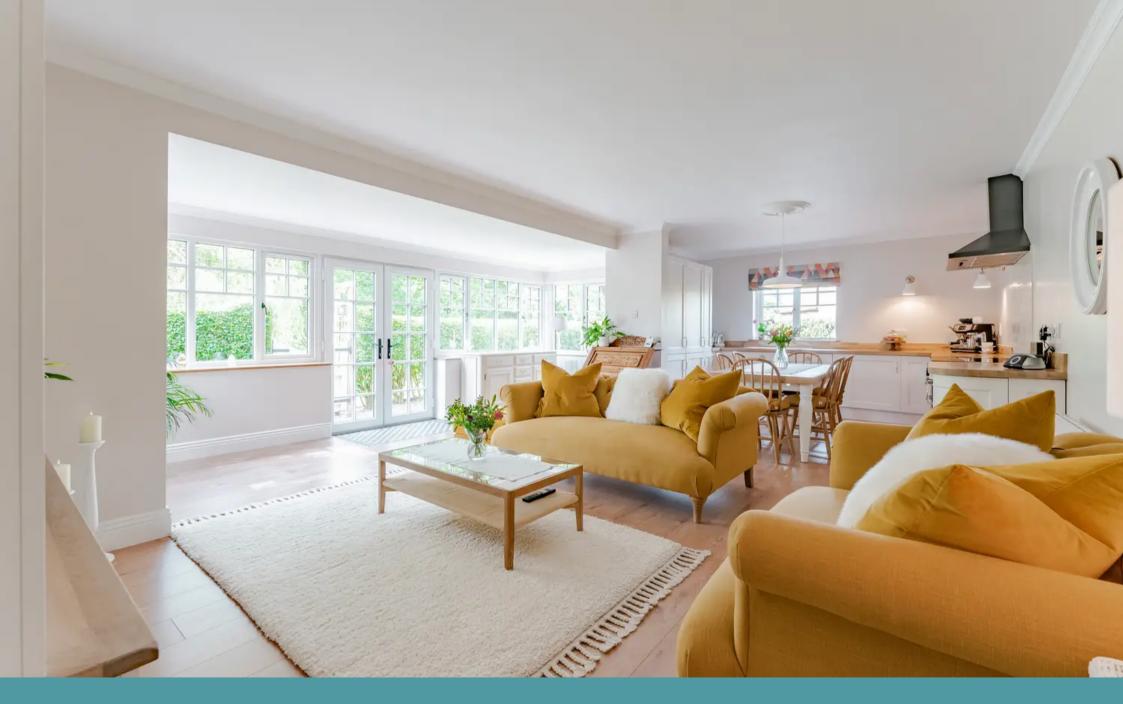

## Barton Turf, Norwich

This contemporary home prioritises light and open living. Stepping inside, you're welcomed by a spacious living/kitchen area ideal for entertaining or relaxing. The stylish kitchen boasts integrated appliances, wooden countertops and a ranger cooker. Flooded with natural light from French doors and windows, the home feels airy and bright. A modern bathroom with mosaic-style flooring complements the large double bedroom, designed for tranquility with soothing blue tones and views of the wrap-around courtyard garden. Picturesque views of Barton Broad add a touch of beauty to this charming property.

#### THE STREET

Stepping into the property, you are greeted by the inviting open-concept living/kitchen area, perfect for entertaining guests or enjoying a quiet evening in. The tastefully designed kitchen is equipped with integrated appliances, wooden countertops and a ranger cooker, creating a space that is both functional and stylish. The property boasts an abundance of natural light that floods in through French doors and numerous windows, enhancing the airy and open feel of the home.

The three-piece bathroom features contemporary sanitary ware, chrome accents and mosaic-style flooring, adding a touch of elegance to the space. The large double bedroom, designed with a soothing blue theme, offers a retreat for relaxation and rest. The bedroom provides ample space and comfort, with views of the wrap-around courtyard-style gardens that surround the property.