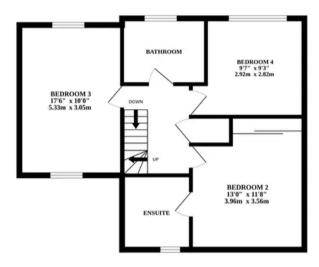

Moving to the first floor, you will find three well-appointed bedrooms, including a primary bedroom featuring built-in storage and an ensuite shower room for added luxury and convenience. The three-piece family bathroom boasts a stylish design with patterned tiled flooring and sleek chrome fixtures.

Ascending to the second floor, a versatile bedroom awaits, complete with its own ensuite shower room, providing a private retreat ideal for guests or older children.