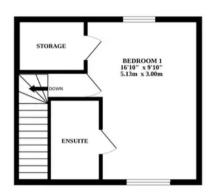

Ascending to the second floor, a versatile bedroom awaits, complete with its own ensuite shower room, providing a private retreat ideal for guests or older children.