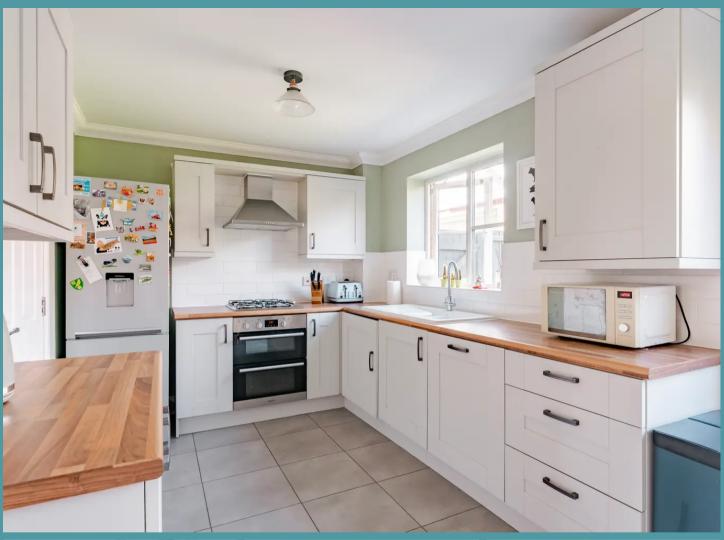

#### HERON RISE

As you step inside, you are greeted by an inviting open-plan layout that seamlessly connects the bright and airy sitting room with tastefully staged furniture and neutral decor, creating a welcoming space for both relaxation and entertainment. The ground floor of the property offers convenient storage solutions and a practical WC, enhancing the overall functionality of the home.