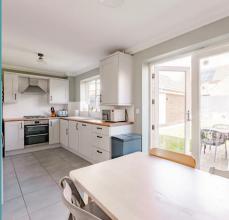

#### HERON RISE

As you step inside, you are greeted by an inviting open-plan layout that seamlessly connects the bright and airy sitting room with tastefully staged furniture and neutral decor, creating a welcoming space for both relaxation and entertainment. The ground floor of the property offers convenient storage solutions and a practical WC, enhancing the overall functionality of the home.