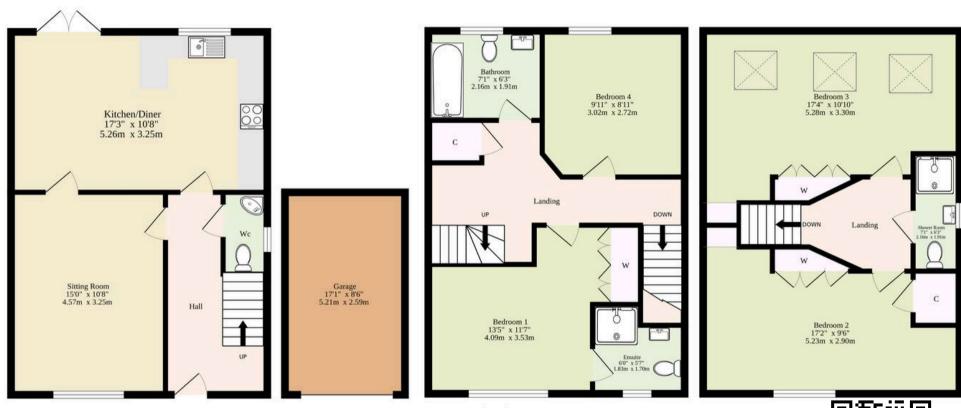

### **Sqft Includes Garage**

#### TOTAL FLOOR AREA: 1407 sq.ft. (130.7 sq.m.) approx.

Whilst every attempt has been made to ensure the accuracy of the floorplan contained here, measurements of doors, windows, rooms and any other items are approximate and no responsibility is taken for any error, omission or mis-statement. This plan is for illustrative purposes only and should be used as such by any prospective purchaser. The services, systems and appliances shown have not been tested and no guarantee as to their operability or efficiency can be given.