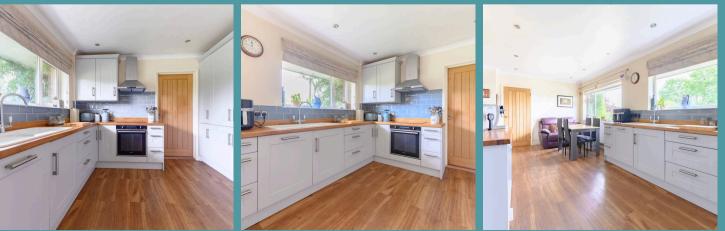

### Lessingham, Norwich

Blowing Wild is a beautifully presented two-bedroom bungalow in the sought-after village of Lessingham, offering a bright and spacious layout throughout. The large driveway provides ample parking, while the extended, insulated garage and boarded loft over the bungalow offer excellent storage. Inside, both bedrooms are doubles with built-in storage, complemented by a modern bathroom and a stylish kitchen diner. The lounge features a charming wood burner, adding a cosy touch to the home's airy and welcoming feel. Outside, the mature garden enjoys open field views, a sunny aspect, and a large patio area ideal for relaxing or entertaining. With scope to extend further (STPP), this move-in-ready bungalow combines comfort, practicality and future potential in a peaceful countryside setting.

#### Lessingham, Norwich

Blowing Wild is a beautifully presented twobedroom bungalow in the sought-after village of Lessingham, offering a bright and spacious layout throughout. The large driveway provides ample parking, while the extended, insulated garage and boarded loft over the bungalow offer excellent storage. Inside, both bedrooms are doubles with built-in storage, complemented by a modern bathroom and a stylish kitchen diner. The lounge features a charming wood burner, adding a cosy touch to the home's airy and welcoming feel. Outside, the mature garden enjoys open field views, a sunny aspect, and a large patio area ideal for relaxing or entertaining. With scope to extend further (STPP), this move-in-ready bungalow combines comfort, practicality and future potential in a peaceful countryside setting.