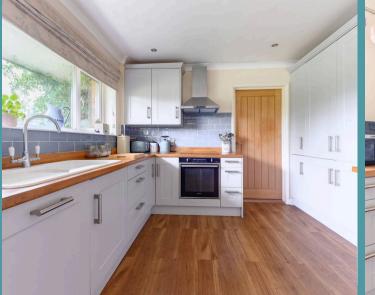

### Lessingham, Norwich

Blowing Wild is a beautifully presented two-bedroom bungalow in the sought-after village of Lessingham, offering a bright and spacious layout throughout. The large driveway provides ample parking, while the extended, insulated garage and boarded loft over the bungalow offer excellent storage. Inside, both bedrooms are doubles with built-in storage, complemented by a modern bathroom and a stylish kitchen diner. The lounge features a charming wood burner, adding a cosy touch to the home's airy and welcoming feel. Outside, the mature garden enjoys open field views, a sunny aspect, and a large patio area ideal for relaxing or entertaining. With scope to extend further (STPP), this move-in-ready bungalow combines comfort, practicality and future potential in a peaceful countryside setting.

#### Lessingham, Norwich

Blowing Wild is a beautifully presented twobedroom bungalow in the sought-after village of Lessingham, offering a bright and spacious layout throughout. The large driveway provides ample parking, while the extended, insulated garage and boarded loft over the bungalow offer excellent storage. Inside, both bedrooms are doubles with built-in storage, complemented by a modern bathroom and a stylish kitchen diner. The lounge features a charming wood burner, adding a cosy touch to the home's airy and welcoming feel. Outside, the mature garden enjoys open field views, a sunny aspect, and a large patio area ideal for relaxing or entertaining. With scope to extend further (STPP), this move-in-ready bungalow combines comfort, practicality and future potential in a peaceful countryside setting.