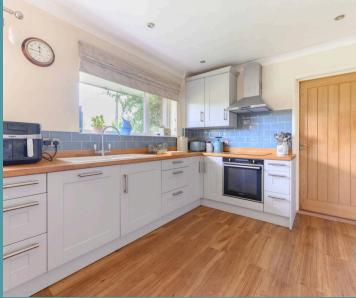

### Lessingham, Norwich

Blowing Wild is a beautifully presented two-bedroom bungalow in the sought-after village of Lessingham, offering a bright and spacious layout throughout. The large driveway provides ample parking, while the extended, insulated garage and boarded loft over the bungalow offer excellent storage. Inside, both bedrooms are doubles with built-in storage, complemented by a modern bathroom and a stylish kitchen diner. The lounge features a charming wood burner, adding a cosy touch to the home's airy and welcoming feel. Outside, the mature garden enjoys open field views, a sunny aspect, and a large patio area ideal for relaxing or entertaining. With scope to extend further (STPP), this move-in-ready bungalow combines comfort, practicality and future potential in a peaceful countryside setting.

#### Lessingham, Norwich

Blowing Wild is a beautifully presented twobedroom bungalow in the sought-after village of Lessingham, offering a bright and spacious layout throughout. The large driveway provides ample parking, while the extended, insulated garage and boarded loft over the bungalow offer excellent storage. Inside, both bedrooms are doubles with built-in storage, complemented by a modern bathroom and a stylish kitchen diner. The lounge features a charming wood burner, adding a cosy touch to the home's airy and welcoming feel. Outside, the mature garden enjoys open field views, a sunny aspect, and a large patio area ideal for relaxing or entertaining. With scope to extend further (STPP), this move-in-ready bungalow combines comfort, practicality and future potential in a peaceful countryside setting.