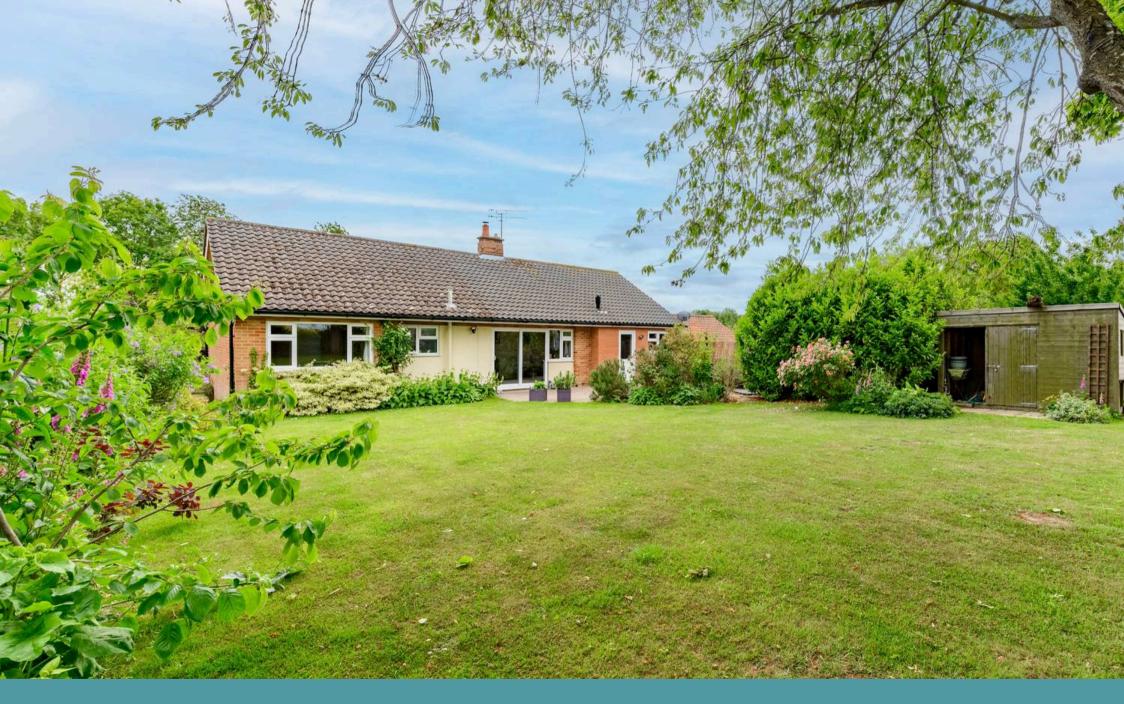

### Lessingham, Norwich

Blowing Wild is a beautifully presented two-bedroom bungalow in the sought-after village of Lessingham, offering a bright and spacious layout throughout. The large driveway provides ample parking, while the extended, insulated garage and boarded loft over the bungalow offer excellent storage. Inside, both bedrooms are doubles with built-in storage, complemented by a modern bathroom and a stylish kitchen diner. The lounge features a charming wood burner, adding a cosy touch to the home's airy and welcoming feel. Outside, the mature garden enjoys open field views, a sunny aspect, and a large patio area ideal for relaxing or entertaining. With scope to extend further (STPP), this move-in-ready bungalow combines comfort, practicality and future potential in a peaceful countryside setting.

#### Lessingham, Norwich

Blowing Wild is a beautifully presented twobedroom bungalow in the sought-after village of Lessingham, offering a bright and spacious layout throughout. The large driveway provides ample parking, while the extended, insulated garage and boarded loft over the bungalow offer excellent storage. Inside, both bedrooms are doubles with built-in storage, complemented by a modern bathroom and a stylish kitchen diner. The lounge features a charming wood burner, adding a cosy touch to the home's airy and welcoming feel. Outside, the mature garden enjoys open field views, a sunny aspect, and a large patio area ideal for relaxing or entertaining. With scope to extend further (STPP), this move-in-ready bungalow combines comfort, practicality and future potential in a peaceful countryside setting.