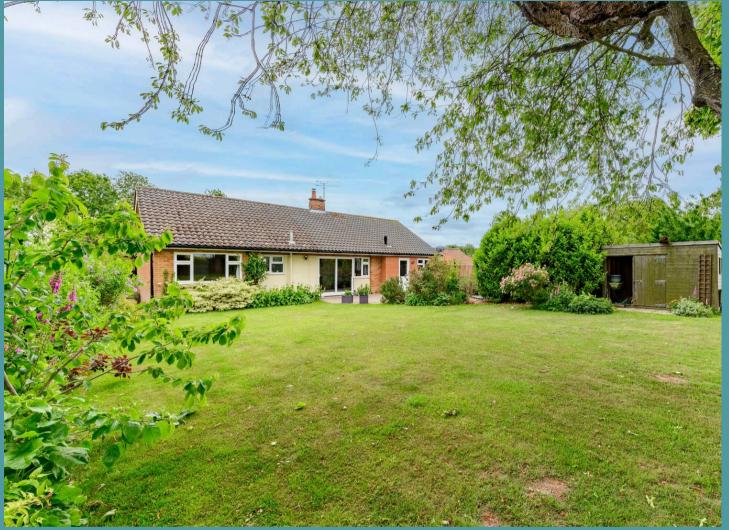

### Lessingham, Norwich

Blowing Wild is a beautifully presented two-bedroom bungalow in the sought-after village of Lessingham, offering a bright and spacious layout throughout. The large driveway provides ample parking, while the extended, insulated garage and boarded loft over the bungalow offer excellent storage. Inside, both bedrooms are doubles with built-in storage, complemented by a modern bathroom and a stylish kitchen diner. The lounge features a charming wood burner, adding a cosy touch to the home's airy and welcoming feel. Outside, the mature garden enjoys open field views, a sunny aspect, and a large patio area ideal for relaxing or entertaining. With scope to extend further (STPP), this move-in-ready bungalow combines comfort, practicality and future potential in a peaceful countryside setting.

#### Lessingham, Norwich

Blowing Wild is a beautifully presented twobedroom bungalow in the sought-after village of Lessingham, offering a bright and spacious layout throughout. The large driveway provides ample parking, while the extended, insulated garage and boarded loft over the bungalow offer excellent storage. Inside, both bedrooms are doubles with built-in storage, complemented by a modern bathroom and a stylish kitchen diner. The lounge features a charming wood burner, adding a cosy touch to the home's airy and welcoming feel. Outside, the mature garden enjoys open field views, a sunny aspect, and a large patio area ideal for relaxing or entertaining. With scope to extend further (STPP), this move-in-ready bungalow combines comfort, practicality and future potential in a peaceful countryside setting.