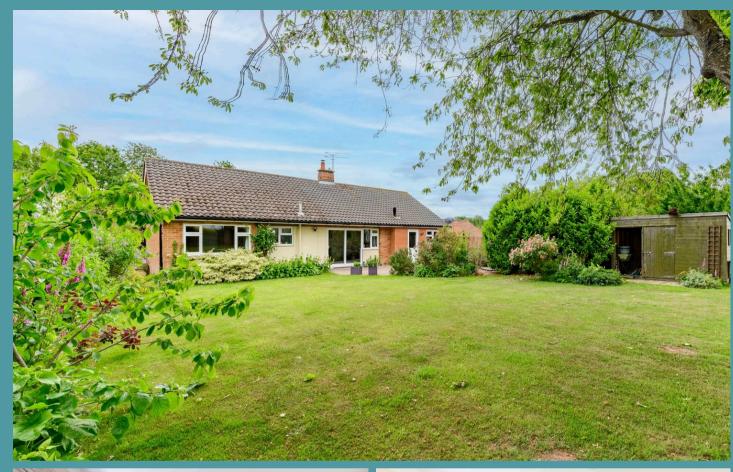

### Lessingham, Norwich

Blowing Wild is a beautifully presented two-bedroom bungalow in the sought-after village of Lessingham, offering a bright and spacious layout throughout. The large driveway provides ample parking, while the extended, insulated garage and boarded loft over the bungalow offer excellent storage. Inside, both bedrooms are doubles with built-in storage, complemented by a modern bathroom and a stylish kitchen diner. The lounge features a charming wood burner, adding a cosy touch to the home's airy and welcoming feel. Outside, the mature garden enjoys open field views, a sunny aspect, and a large patio area ideal for relaxing or entertaining. With scope to extend further (STPP), this move-in-ready bungalow combines comfort, practicality and future potential in a peaceful countryside setting.

#### Lessingham, Norwich

Blowing Wild is a beautifully presented twobedroom bungalow in the sought-after village of Lessingham, offering a bright and spacious layout throughout. The large driveway provides ample parking, while the extended, insulated garage and boarded loft over the bungalow offer excellent storage. Inside, both bedrooms are doubles with built-in storage, complemented by a modern bathroom and a stylish kitchen diner. The lounge features a charming wood burner, adding a cosy touch to the home's airy and welcoming feel. Outside, the mature garden enjoys open field views, a sunny aspect, and a large patio area ideal for relaxing or entertaining. With scope to extend further (STPP), this move-in-ready bungalow combines comfort, practicality and future potential in a peaceful countryside setting.