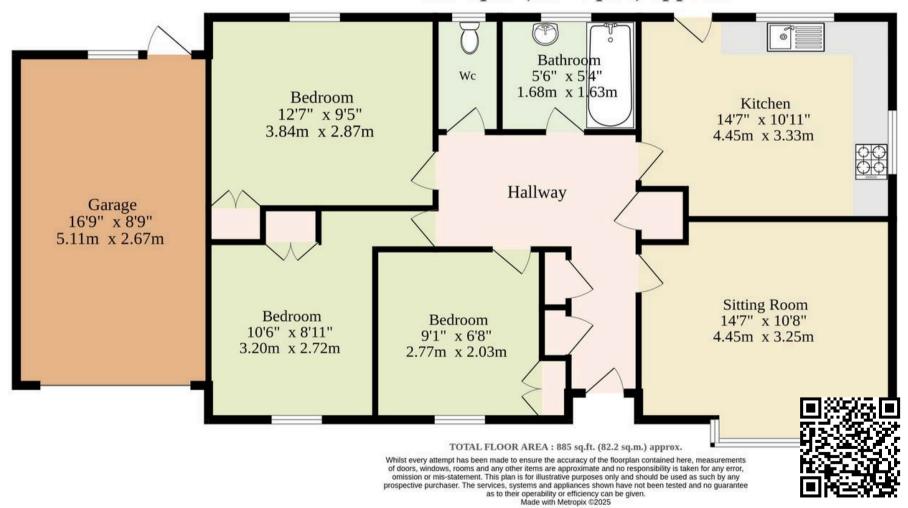

n blends rural with everyday convenience.

## The Location

Little Fransham is a quaint and peaceful village located in the heart of Norfolk, perfectly positioned between the market towns of Swaffham and Dereham, both just a short drive away. The village is well-connected, with the A47 providing easy access to Norwich to the east and King's Lynn to the west, making it ideal for commuters. The surrounding countryside offers beautiful walking and cycling routes.

At the same time, the village is home to a tight-knit community and local amenities, including a popular butchers/deli, hairdressers, and a 1/2 hourly bus service to King's Lynn, Norwich, and Peterborough nearby. Swaffham, just 6 miles away, offers further shopping, dining, and leisure

Ground Floor 885 sq.ft. (82.2 sq.m.) approx.