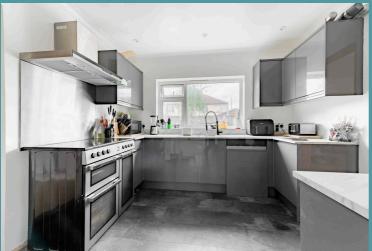

Inside, the home opens up into a generously sized lounge diner, perfect for both everyday living and social occasions. Natural light pours in, creating a warm and relaxed atmosphere, with flowing access into a modern, newly fitted kitchen.