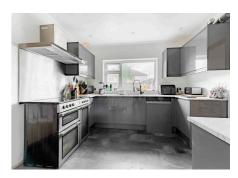

Inside, the home opens up into a generously sized lounge diner, perfect for both everyday living and social occasions. Natural light pours in, creating a warm and relaxed atmosphere, with flowing access into a modern, newly fitted kitchen.