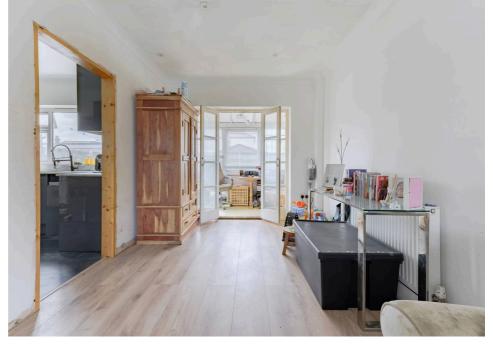

Inside, the home opens up into a generously sized lounge diner, perfect for both everyday living and social occasions. Natural light pours in, creating a warm and relaxed atmosphere, with flowing access into a modern, newly fitted kitchen.

A separate utility room adds further practicality and connects directly into the garage and garden, ideal for storage or home workshop needs. To the rear, the conservatory offers a great additional reception space with direct views and access out into the