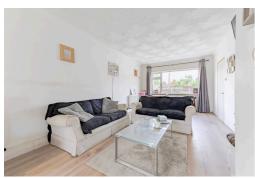

Inside, the home opens up into a generously sized lounge diner, perfect for both everyday living and social occasions. Natural light pours in, creating a warm and relaxed atmosphere, with flowing access into a modern, newly fitted kitchen.