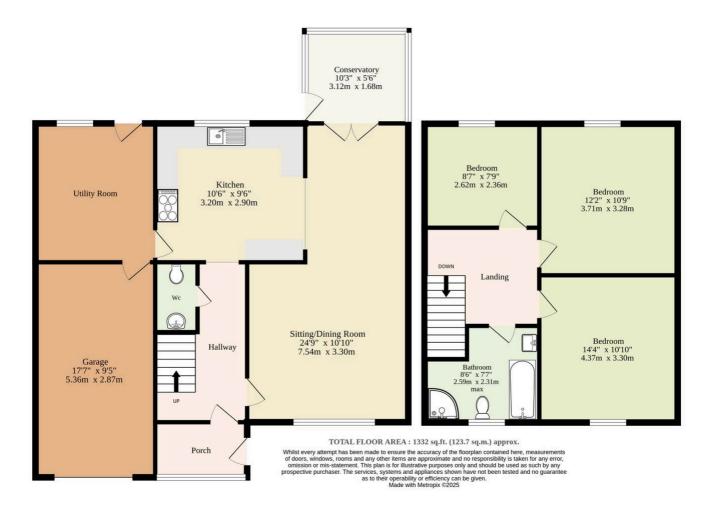

Ground Floor 855 sq.ft. (79.4 sq.m.) approx. 1st Floor 477 sq.ft. (44.3 sq.m.) approx.

You can include any text here. The text can be modified upon generating your brochure.