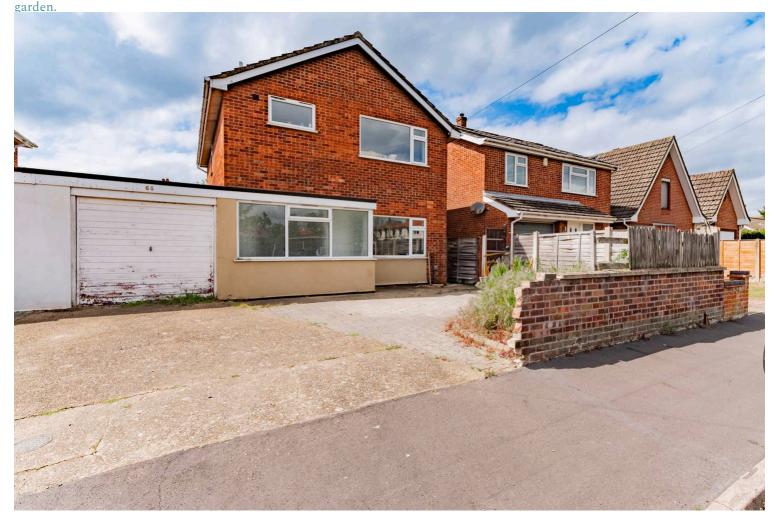

## **Eversley Road**

Positioned in the sought-after suburb of Hellesdon, this well-proportioned family home presents an excellent layout with practical features throughout and generous outdoor space.

Offering plenty of off-road parking across a sizeable driveway and the added benefit of a garage, the exterior immediately ticks the boxes for growing households or those with multiple vehicles. A porch entrance leads into a bright and welcoming hallway, setting a spacious tone from the outset, complete with a convenient downstairs WC.