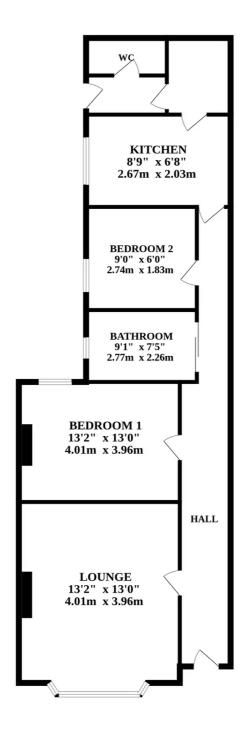

## 179b Unthank Road, Norwich

£200,000 Freehold

NO CHAIN! Located in a prime position within the Golden Triangle with an array of amenities and the city centre within walking distance and great public transport to the UEA and Norfolk & Norwich Hospital. This bright and airy two bedroom apartment boasts a bay fronted lounge, well-equipped kitchen, bathroom and separate WC and two sizeable bedrooms. Call our Norwich branch for more information.

## **AGENTS NOTE**

We understand the property will be sold freehold and connected to all mains services.

The garden is shared between both apartments.

Council tax band - A.

Introducing this charming two bedroom ground floor flat, presented with onward chain. The property boasts a captivating bay fronted lounge, a timeless appeal. Consisting of two generously sized bedrooms, this residence offers an ideal living space for individuals or couples seeking comfort and convenience. The well-equipped kitchen is located to the rear aspect with access into the rear lobby and seperate WC. This apartment is perfect for first time buyers looking to step onto the property ladder or savvy investors seeking a lucrative opportunity.