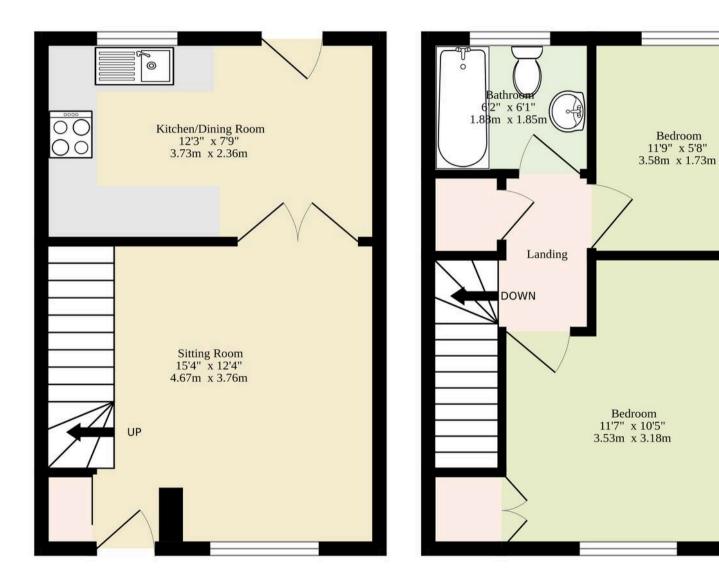

Ground Floor 190 sq.ft. (17.7 sq.m.) approx.

1st Floor 259 sq.ft. (24.1 sq.m.) approx.

#### TOTAL FLOOR AREA: 449 sq.ft. (41.7 sq.m.) approx.