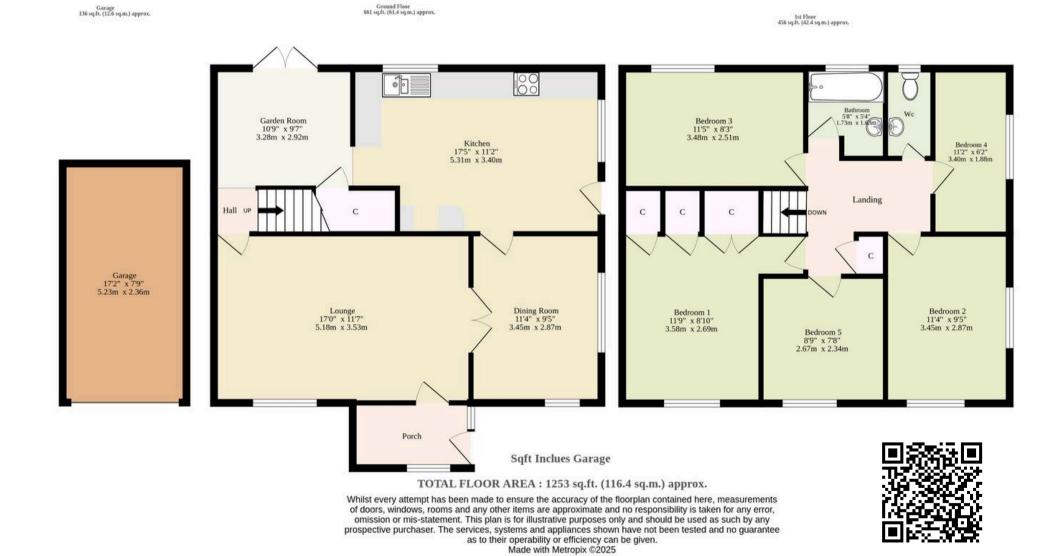

### Norwich, Norwich

Occupying a quiet and generous corner plot in the everpopular area of Sprowston, this well-presented fivebedroom semi-detached home backs directly onto mature woodland, offering a superb sense of privacy and space. With the added benefit of no onward chain, it's ideal for families looking for a move-in-ready home in a well-connected setting. The ground floor features three flexible reception rooms and a modern, renovated kitchen/diner at the heart of the home. Upstairs, five well-sized bedrooms are supported by a family bathroom and separate cloakroom, with natural light enhanced by recently updated windows and doors. Outside, the enclosed garden is secure and private, framed by trees under TPO and ideal for children or outdoor relaxation. Ample off-road parking, a garage and access to excellent local schools, shops and transport links complete the appeal.

## Norwich, Norwich

Occupying a quiet and generous corner plot in the ever-popular area of Sprowston, this wellpresented five-bedroom semi-detached home backs directly onto mature woodland, offering a superb sense of privacy and space. With the added benefit of no onward chain, it's ideal for families looking for a move-in-ready home in a well-connected setting. The ground floor features three flexible reception rooms and a modern, renovated kitchen/diner at the heart of the home. Upstairs, five well-sized bedrooms are supported by a family bathroom and separate cloakroom, with natural light enhanced by recently updated windows and doors. Outside, the enclosed garden is secure and private, framed by trees under TPO and ideal for children or outdoor relaxation. Ample off-road parking, a garage and access to excellent local schools, shops and transport links complete the appeal.