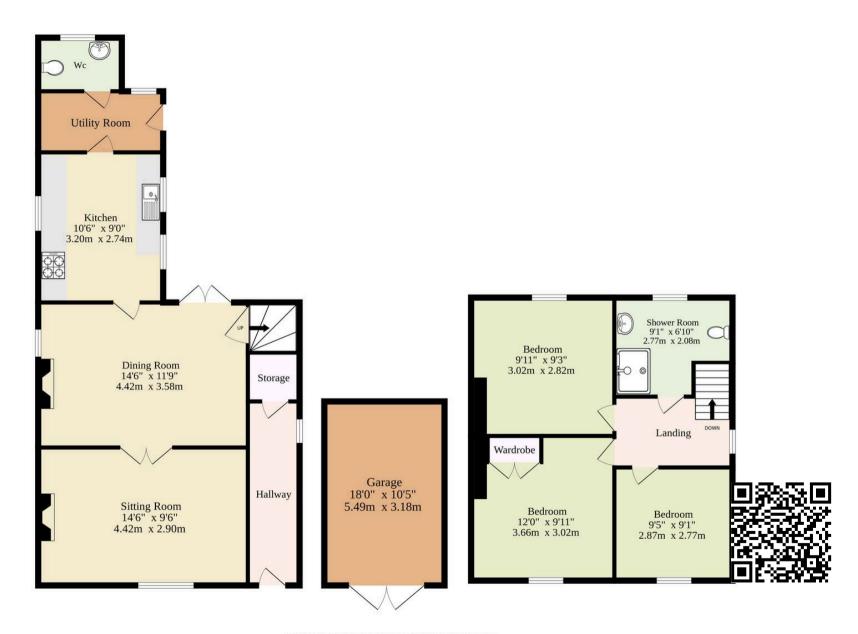

TOTAL FLOOR AREA: 1155 sq.ft. (107.3 sq.m.) approx.

Whilst every attempt has been made to ensure the accuracy of the floorplan contained here, measurements of doors, windows, rooms and any other items are approximate and no responsibility is taken for any error, omission or mis-statement. This plan is for illustrative purposes only and should be used as such by any prospective purchaser. The services, systems and appliances shown have not been tested and no guarantee as to their operability or efficiency can be given.

Made with Metropix ©2025