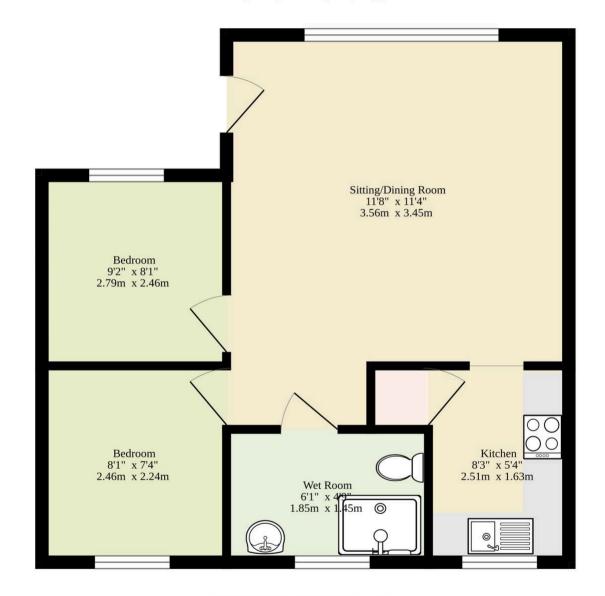

The adjacent kitchen is well-appointed with a range of wall and base units, appliances, and ample storage – ensuring every convenience is at hand.

The accommodation includes two well-proportioned bedrooms and a wet room, providing practical and stylish living spaces.

**Ground Floor** 343 sq.ft. (31.9 sq.m.) approx.