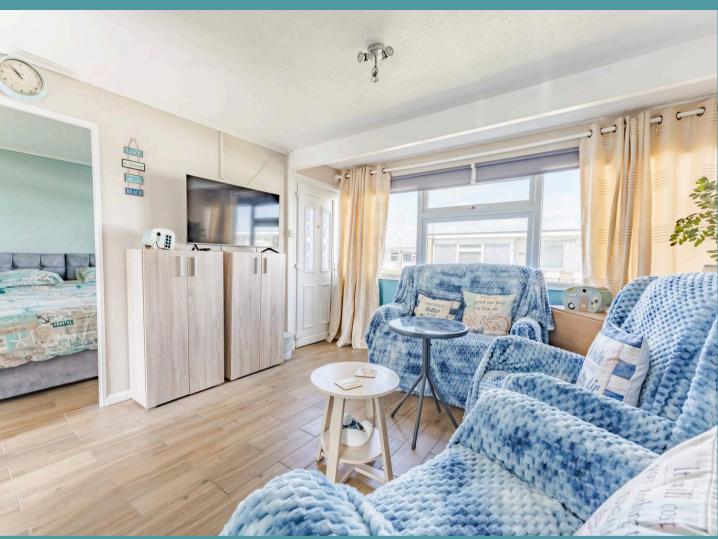

#### California

Designed with comfort and accessibility in mind, the property benefits from extra-wide doorways throughout, making it suitable for individuals with mobility needs. Step inside to discover a bright and airy sitting/dining room, filled with natural light and ideal for both relaxing and entertaining guests.

The adjacent kitchen is well-appointed with a range of wall and base units, appliances, and ample storage – ensuring every convenience is at hand.

The accommodation includes two well-proportioned bedrooms and a wet room, providing practical and stylish living spaces.