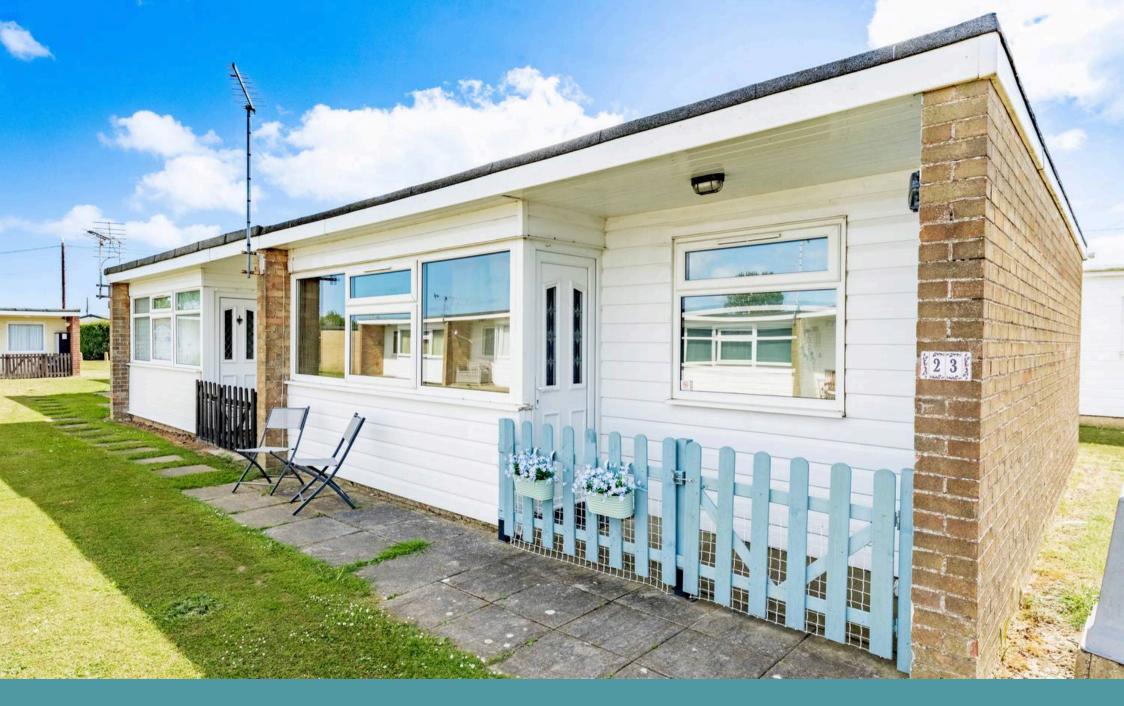

### California

Escape to the coast with this charming chain-free detached holiday home on the popular California Sands site in the seaside village of California. Fully furnished and thoughtfully designed for comfort and accessibility, including extra-wide doorways, this two-bedroom home features a light-filled living/dining area, a well-equipped kitchen, and a modern wet room. Enjoy outdoor living with a front patio and take advantage of well-kept communal grounds and off-road parking. Just moments from shops, amusements, eateries, and the stunning Scratby Beach, this is an ideal getaway or investment opportunity not to be missed.

To the front of the property, a patio area offers a lovely spot for al fresco dining or morning coffee, surrounded by the well-maintained communal grounds of the site. Residents and visitors also benefit from a dedicated car park, offering off-road parking for added ease and peace of mind.

- Chain free
- Available fully furnished
- Holiday home on the esteemed California Sands site, in the coastal village of California
- Extra wide doorways for disabled access
- Light-filled sitting/dining room inviting relaxation and entertaining
- Kitchen fitted with wall and base cabinetry, appliances and storage
- Two bedrooms and a wet room
- Patio at the front for outdoor seating arrangements
- Communal grounds that are well-maintained and a carpark providing off-road parking
- Fantastic facilities nearby including shops, amusements, restaurants and the scenic Scratby beach