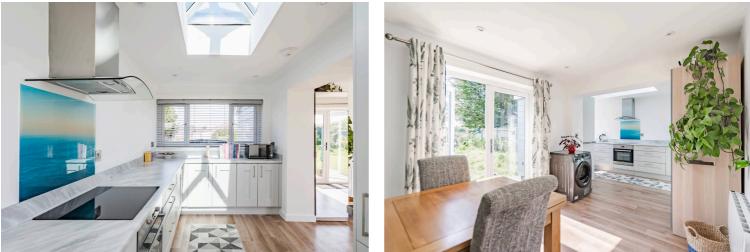

Inside, a spacious hallway greets you with a dramatic vaulted window that floods the home with natural light. The living

of wildflower meadow turf in both the front and rear gardens, encouraging local wildlife. The rear garden is completely secluded, offering the perfect setting for outdoor dining, gardening, or simply relaxing. Mature hedging and fencing