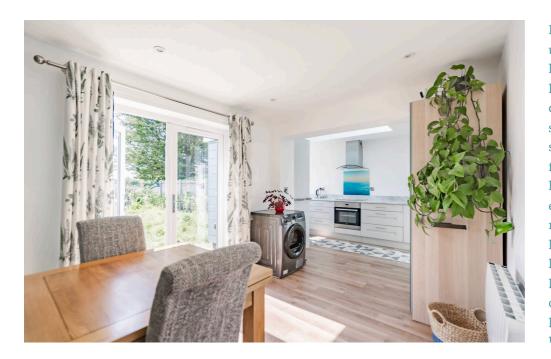

Inside, a spacious hallway greets you with a dramatic vaulted window that floods the home with natural light. The living

of wildflower meadow turf in both the front and rear gardens, encouraging local wildlife. The rear garden is completely secluded, offering the perfect setting for outdoor dining, gardening, or simply relaxing. Mature hedging and fencing