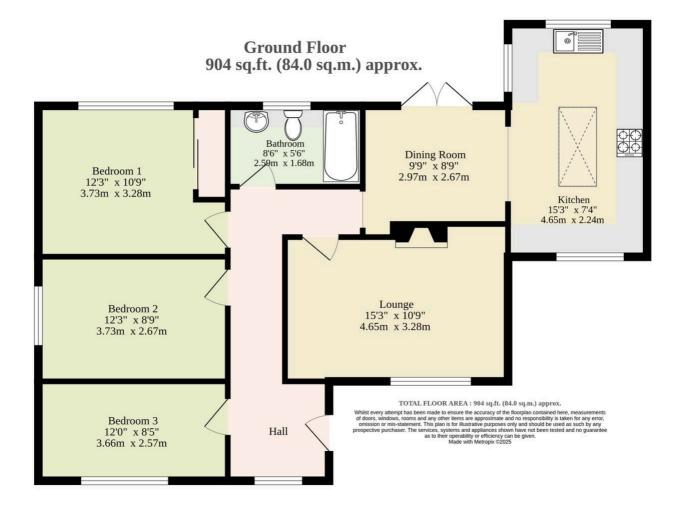

Inside, a spacious hallway greets you with a dramatic vaulted window that floods the home with natural light. The living

of wildflower meadow turf in both the front and rear gardens, encouraging local wildlife. The rear garden is completely secluded, offering the perfect setting for outdoor dining, gardening, or simply relaxing. Mature hedging and fencing