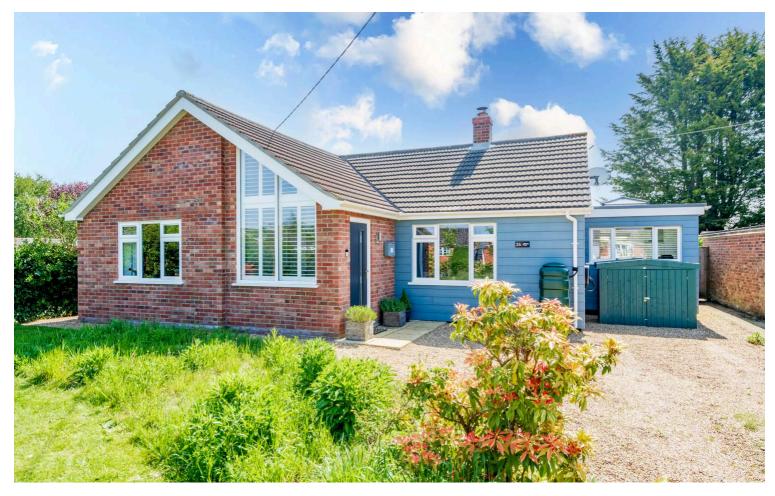

## 25 Litcham Road, Mileham £350,000 Freehold

Eco-conscious and beautifully upgraded, this stylish Mileham bungalow combines contemporary living with serious green credentials. With a powerful 6.4kW solar array, 12.3kWh battery storage, solar water heating, EV charger and full insulation upgrades, it delivers low running costs and high energy efficiency — with an expected A-rated EPC. Inside, a striking vaulted hallway leads to an airy open-plan living space, where bold interiors, a log burner, and a seamless connection to the garden create real lifestyle appeal. The new kitchen is light-filled and elegant, while three generous double bedrooms and a standout bathroom offer both comfort and flair. Landscaped gardens front and back — complete with wildflower turf and a wildlife pond — complete this ready-to-enjoy, forward-thinking home. Council Tax band: B

## Litcham Road, Mileham

This newly renovated bungalow in the heart of Mileham beautifully combines modern sophistication with the charm of rural living. Set well back from the road with a generous gravel driveway, the property offers privacy and peaceful surroundings. The front and rear gardens are immaculately maintained, creating a serene outdoor space for relaxation and entertaining.