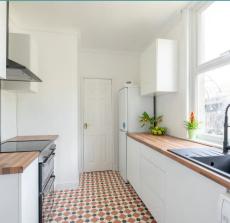

#### Norwich

Stepping into this charming Victorian home, a sophisticated sitting room with an original fireplace welcomes you. The rich wooden floors offer space for versatile furniture arrangements. Adjacent, the light-filled dining room with original covings creates a perfect space for shared meals. The newly fitted kitchen features stylish wooden counters, bright units and unique mosaic flooring. Three well-proportioned bedrooms and a three-piece suite bathroom complete the interior. Stepping outside, with a good-sized garden offering a mix of lawn and patio spaces, a garage for storage, and on-road parking for added convenience.

#### **BOWTHORPE ROAD**

Stepping into the Victorian home, one is greeted by a sophisticated sitting room boasting a feature fireplace and ample space for versatile furniture options on the rich wooden floors. The adjacent dining room exudes light and airiness, adorned with original covings and thoughtfully positioned for a dining table to create a delightful setting for shared meals with loved ones. The newly fitted kitchen showcasing wooden-style counters, bright fitted units and mosaic-themed flooring. The three-piece suite bathroom is conveniently tiled throughout for easy maintenance, offering a tranquil retreat for relaxation.