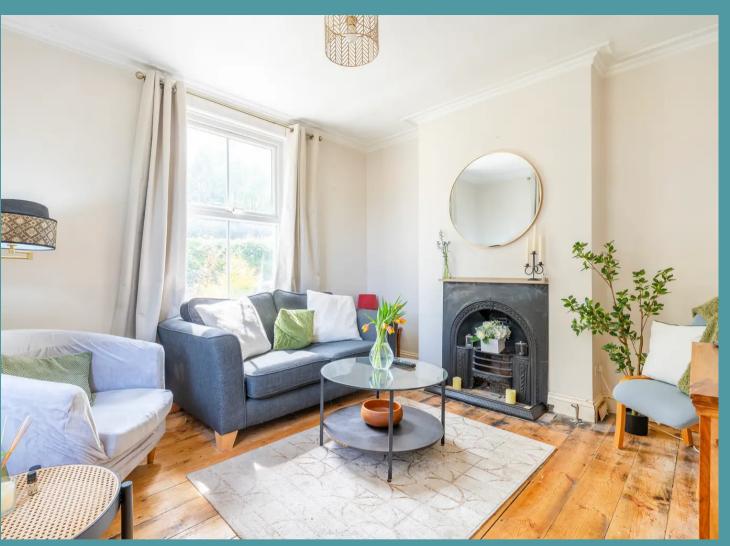

#### Norwich

Stepping into this charming Victorian home, a sophisticated sitting room with an original fireplace welcomes you. The rich wooden floors offer space for versatile furniture arrangements. Adjacent, the light-filled dining room with original covings creates a perfect space for shared meals. The newly fitted kitchen features stylish wooden counters, bright units and unique mosaic flooring. Three well-proportioned bedrooms and a three-piece suite bathroom complete the interior. Stepping outside, with a good-sized garden offering a mix of lawn and patio spaces, a garage for storage, and on-road parking for added convenience.

#### **BOWTHORPE ROAD**

Stepping into the Victorian home, one is greeted by a sophisticated sitting room boasting a feature fireplace and ample space for versatile furniture options on the rich wooden floors. The adjacent dining room exudes light and airiness, adorned with original covings and thoughtfully positioned for a dining table to create a delightful setting for shared meals with loved ones. The newly fitted kitchen showcasing wooden-style counters, bright fitted units and mosaic-themed flooring. The three-piece suite bathroom is conveniently tiled throughout for easy maintenance, offering a tranquil retreat for relaxation.