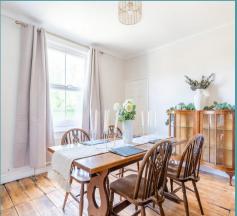

#### Norwich

Stepping into this charming Victorian home, a sophisticated sitting room with an original fireplace welcomes you. The rich wooden floors offer space for versatile furniture arrangements. Adjacent, the light-filled dining room with original covings creates a perfect space for shared meals. The newly fitted kitchen features stylish wooden counters, bright units and unique mosaic flooring. Three well-proportioned bedrooms and a three-piece suite bathroom complete the interior. Stepping outside, with a good-sized garden offering a mix of lawn and patio spaces, a garage for storage, and on-road parking for added convenience.

#### **BOWTHORPE ROAD**

Stepping into the Victorian home, one is greeted by a sophisticated sitting room boasting a feature fireplace and ample space for versatile furniture options on the rich wooden floors. The adjacent dining room exudes light and airiness, adorned with original covings and thoughtfully positioned for a dining table to create a delightful setting for shared meals with loved ones. The newly fitted kitchen showcasing wooden-style counters, bright fitted units and mosaic-themed flooring. The three-piece suite bathroom is conveniently tiled throughout for easy maintenance, offering a tranquil retreat for relaxation.