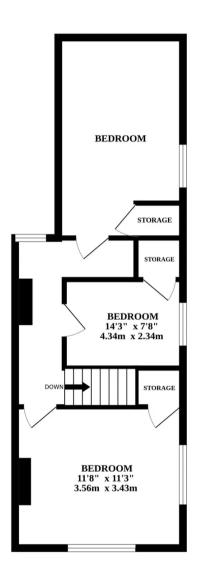

Ascending the stairs, the dual-aspect primary bedroom awaits, featuring an additional feature fireplace and an expansive area for personalising with fixtures and fittings to create a sanctuary. The remaining two bedrooms provide versatility to serve as desired, whether as cosy sleeping quarters or functional home offices.