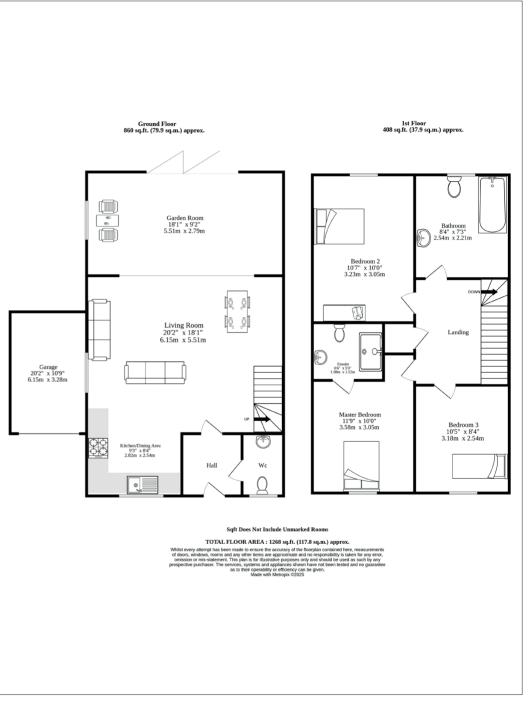

# MEADOW HOUSE, MEADOW COTTAGE & SCOLT HEAD HOUSE

PLOT 1 - MEADOW HOUSE - 111m2 PLOT 3 - MEADOW COTTAGE - 118 m2 PLOT 4 - SCOLT HEAD HOUSE - 118m2