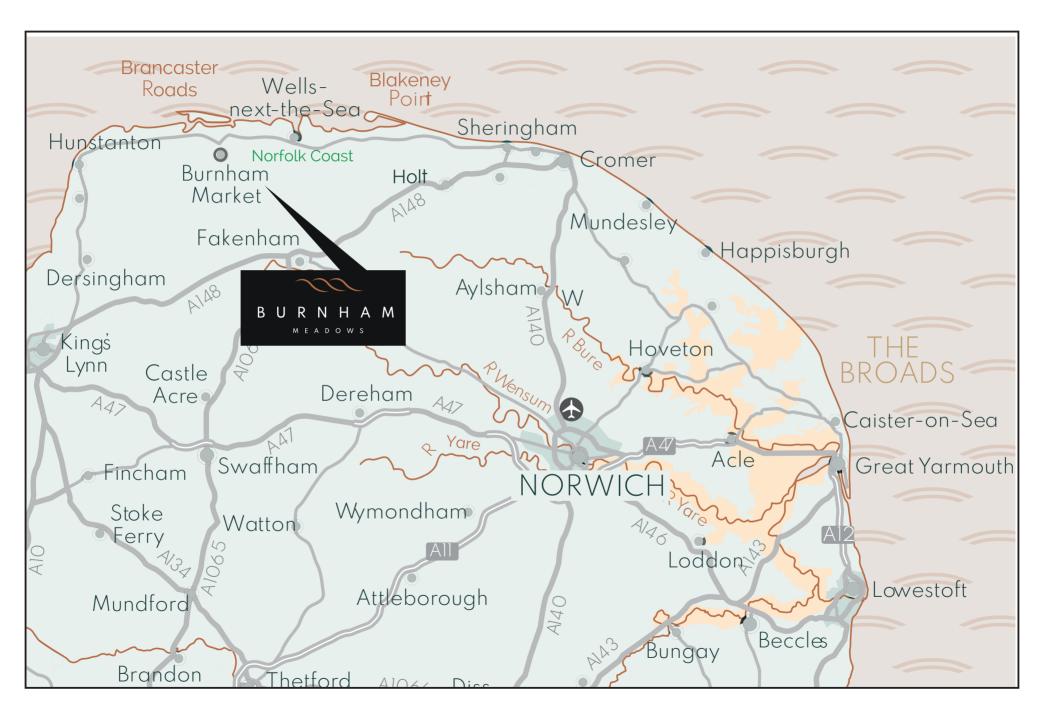

#### Distances to key locations:

Holkham Beach: 10-minute drive Brancaster Beach: 13-minute drive Wells-next-the-Sea: 15-minute drive

King's Lynn (nearest train station): 35-minute drive

Norwich City Centre: I hour 10-minute drive