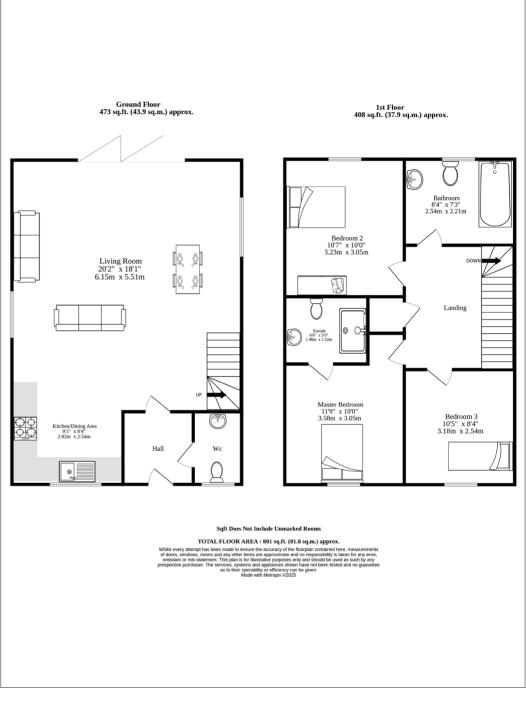

### MARSH VIEW

PLOT 2 - MARSH VIEW - 111m2 (not including garage)

THE MEADOW SIDE

PLOT 5 - THE MEADOW SIDE - 100m2

### MEADOWCROFT LODGE

PLOT 6 - MEADOWCROFT LODGE - 100m2 (not including garage)

### TURNING TIDES & MEADOWSWEET

PLOT 7 - TURNING TIDES - 88m2 PLOT 9 - MEADOWSWEET - 88m2

OCEAN BREEZE

PLOT 8 - OCEAN BREEZE - 89m2