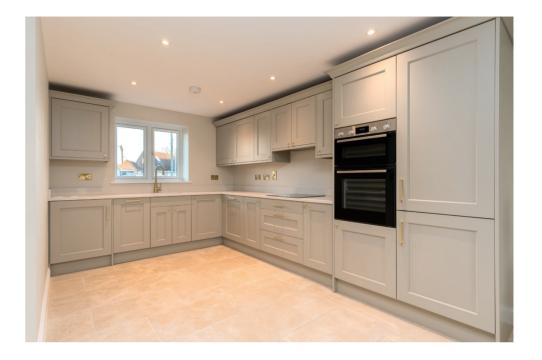

#### KITCHENS

Bespoke Construction Group have specified Burnham Meadows kitchens with longevity and style in mind.

The kitchen units, quartz worktop and accompanying handles bring design and functionality seamlessly together to create a well thought out and versatile kitchen.

Within our kitchens we provide:

- High quality kitchen units with 5-piece modern shaker style doors in a neutral stone colour.
- 30mm Quartz Strata Marbled White Worktops with 100mm upstand
- Brushed Brass door handle, seamlessly tying in with finishes around the homes.
- Undermount white ceramic sink, offering elegance and practical design
- Brass Single Lever Sink Tap
- Glass Splashback Integrated Appliances include:
- Canopy hidden extractor
- Induction Hob in Black Glass
- Built in Double Oven
- Integrated Slimline Dishwasher
- Integrated Washing Machine
- Integrated Fridge/Freezer