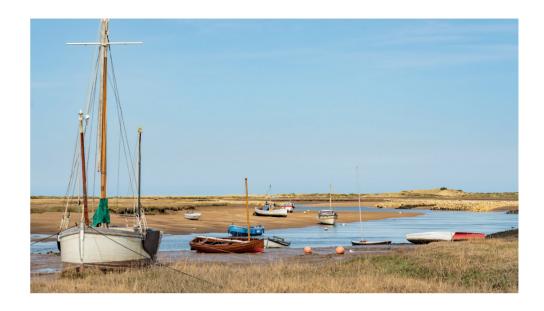

# THE GATEWAY TO NATURAL BEAUTY

Burnham Market sits on the doorstep of the North Norfolk Coast Area of Outstanding Natural Beauty (AONB), one of the UK's most treasured landscapes. Stretching for miles, the AONB offers breathtaking coastal views, expansive

sandy beaches, and unspoiled salt marshes teeming with wildlife. This protected region is a haven for nature enthusiasts, birdwatchers, and those who simply enjoy the serenity of the great outdoors.

#### Distances to key locations:

Holkham Beach: 10-minute drive Brancaster Beach: 13-minute drive Wells-next-the-Sea: 15-minute drive

King's Lynn (nearest train station): 35-minute drive

Norwich City Centre: I hour 10-minute drive