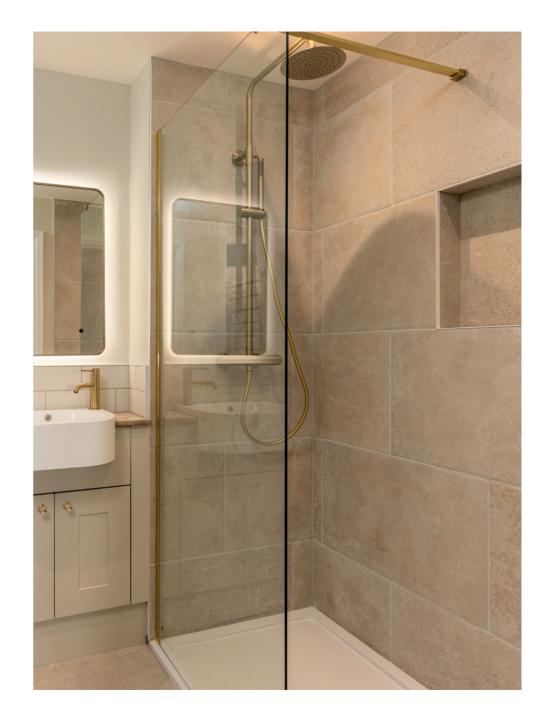

#### BATHROOMS, ENSUITES & WC'S

- Sleek, white sanitary ware
- Brass fittings
- Tiling to wet areas and floors
- Illuminated back lit mirror
- Recessed downlighters to ceiling
- Fitted furniture in neutral colour and oak worktops, offering storage and seamless toilet and basin placement