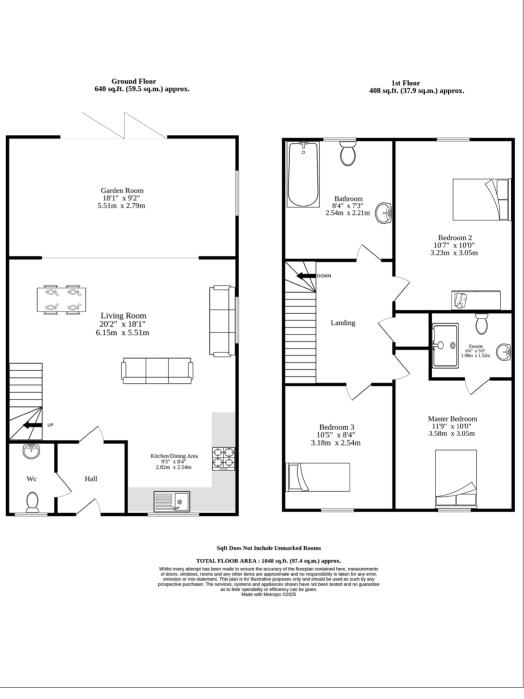

### TURNING TIDES & MEADOWSWEET

PLOT 7 - TURNING TIDES - 88m2 PLOT 9 - MEADOWSWEET - 88m2

OCEAN BREEZE

PLOT 8 - OCEAN BREEZE - 89m2