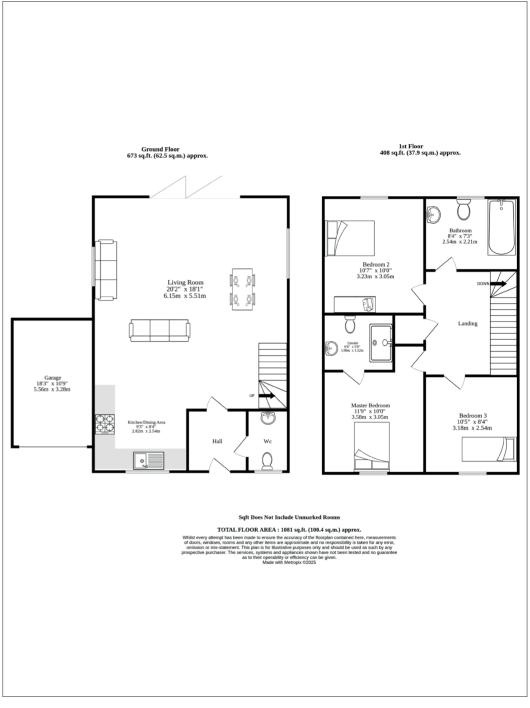

# MEADOW HOUSE, MEADOW COTTAGE & SCOLT HEAD HOUSE

PLOT 1 - MEADOW HOUSE - 111m2 PLOT 3 - MEADOW COTTAGE - 118 m2 PLOT 4 - SCOLT HEAD HOUSE - 118m2