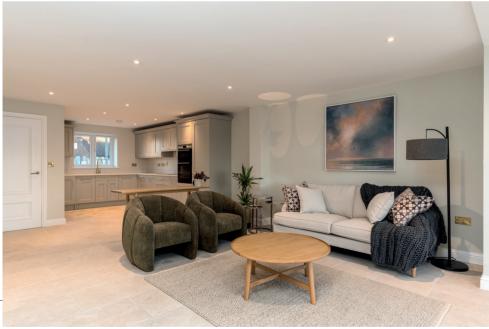

Each home within this exclusive development boasts unparallelled craftsmanship and design. From bespoke kitchens featuring granite or quartz work surfaces to openplan layouts that invite natural light to dance through the spacious interiors, every detail has been meticulously considered to provide a living experience that transcends the ordinary.

#### KITCHENS

Bespoke Construction Group have specified Burnham Meadows kitchens with longevity and style in mind.

The kitchen units, quartz worktop and accompanying handles bring design and functionality seamlessly together to create a well thought out and versatile kitchen.

Within our kitchens we provide:

- High quality kitchen units with 5-piece modern shaker style doors in a neutral stone colour.
- 30mm Quartz Strata Marbled White Worktops with 100mm upstand
- Brushed Brass door handle, seamlessly tying in with finishes around the homes.
- Undermount white ceramic sink, offering elegance and practical design
- Brass Single Lever Sink Tap
- Glass Splashback Integrated Appliances include:
- Canopy hidden extractor
- Induction Hob in Black Glass
- Built in Double Oven
- Integrated Slimline Dishwasher
- Integrated Washing Machine
- Integrated Fridge/Freezer