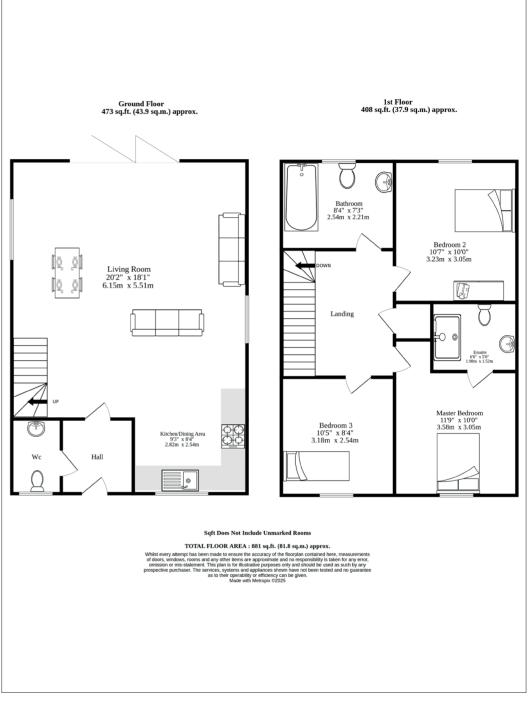

# MEADOW HOUSE, MEADOW COTTAGE & SCOLT HEAD HOUSE

PLOT 1 - MEADOW HOUSE - 111m2 PLOT 3 - MEADOW COTTAGE - 118 m2 PLOT 4 - SCOLT HEAD HOUSE - 118m2