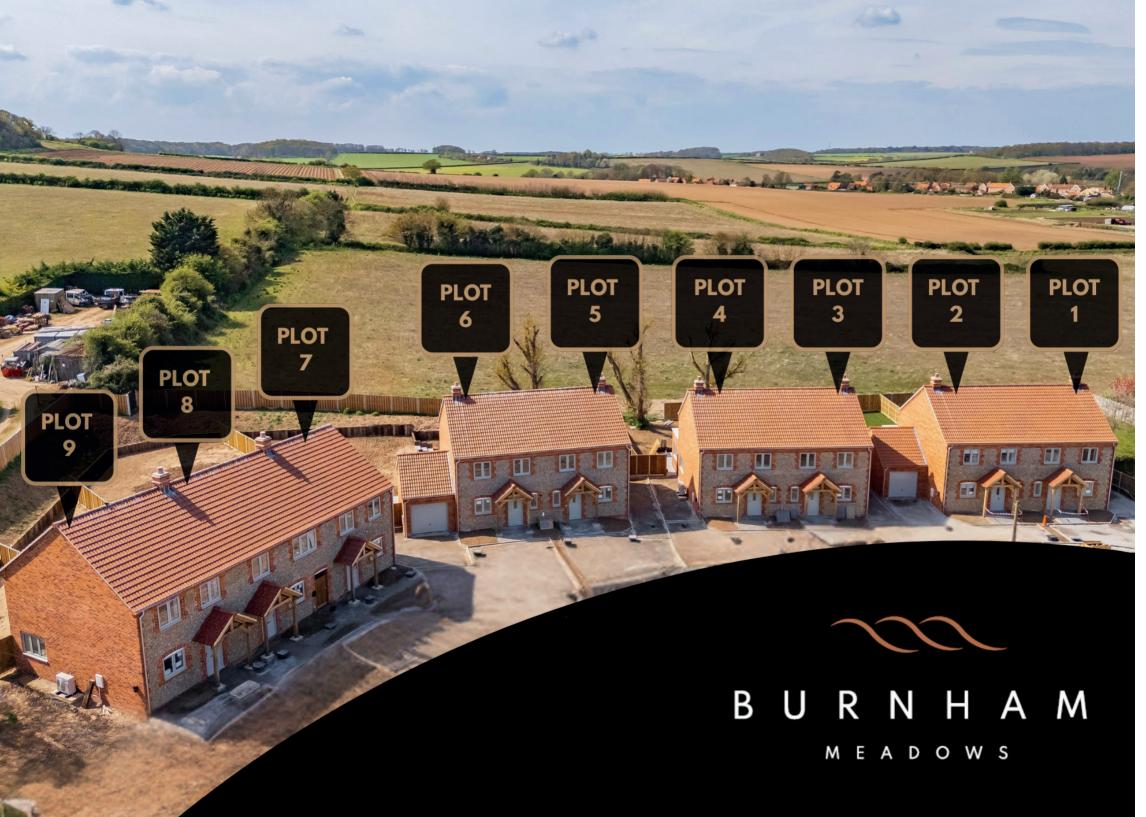

700

9 exclusive 3 bedroom properties

Village location

Close to breathtaking Norfolk coastline

# MEADOW HOUSE, MEADOW COTTAGE & SCOLT HEAD HOUSE

PLOT 1 - MEADOW HOUSE - 111m2 PLOT 3 - MEADOW COTTAGE - 118 m2 PLOT 4 - SCOLT HEAD HOUSE - 118m2

### MARSH VIEW

PLOT 2 - MARSH VIEW - 111m2 (not including garage)

THE MEADOW SIDE

PLOT 5 - THE MEADOW SIDE - 100m2

### MEADOWCROFT LODGE

PLOT 6 - MEADOWCROFT LODGE - 100m2 (not including garage)

### TURNING TIDES & MEADOWSWEET

PLOT 7 - TURNING TIDES - 88m2 PLOT 9 - MEADOWSWEET - 88m2

OCEAN BREEZE

PLOT 8 - OCEAN BREEZE - 89m2