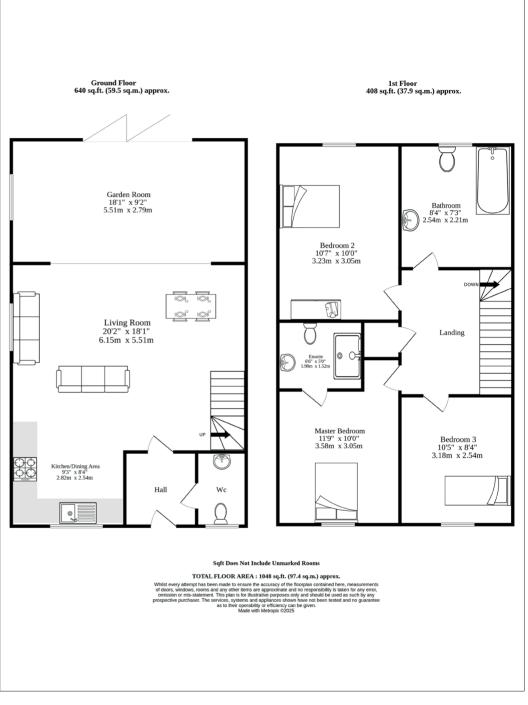

# MEADOW HOUSE, MEADOW COTTAGE & SCOLT HEAD HOUSE

PLOT 1 - MEADOW HOUSE - 111m2 PLOT 3 - MEADOW COTTAGE - 118 m2 PLOT 4 - SCOLT HEAD HOUSE - 118m2