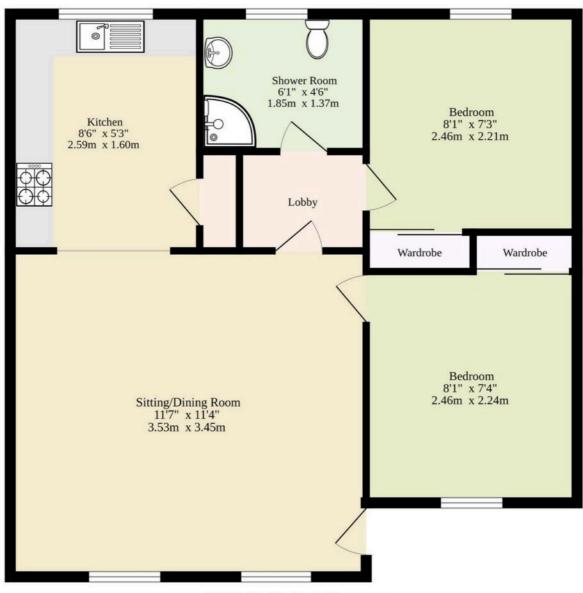

# **Ground Floor** 339 sq.ft. (31.5 sq.m.) approx.

TOTAL FLOOR AREA: 339 sq.ft. (31.5 sq.m.) approx.

Whilst every attempt has been made to ensure the accuracy of the floorplan contained here, measurements of doors, windows, rooms and any other items are approximate and no responsibility is taken for any error, omission or mis-statement. This plan is for illustrative purposes only and should be used as such by any prospective purchaser. The services, systems and appliances shown have not been tested and no guarantee as to their operability or efficiency can be given.