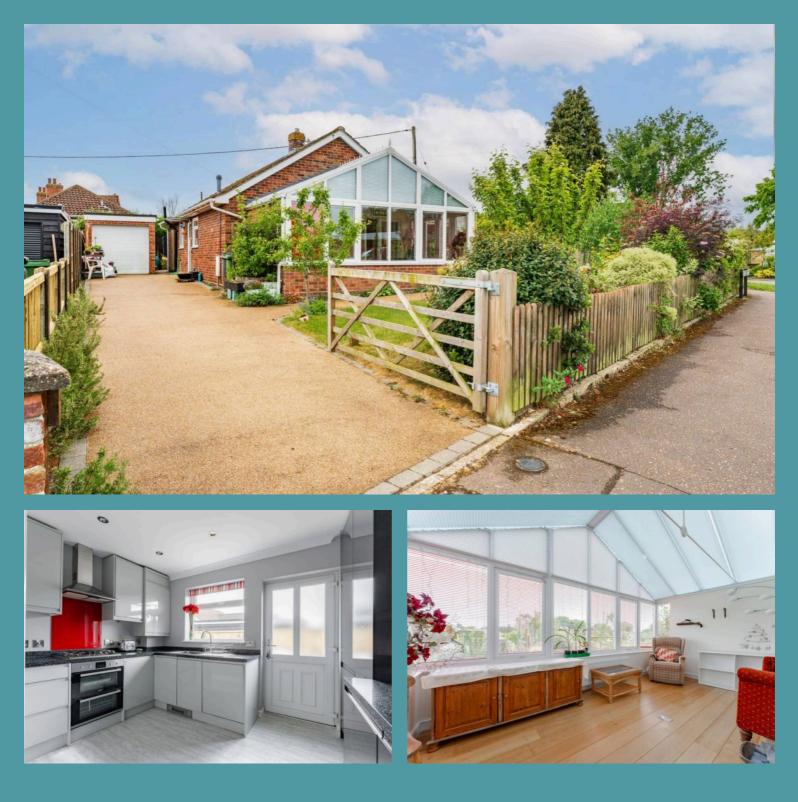

## 12 Birchfield Lane, Mulbarton - NR14 8BS OIEO- £325,000 Freehold

Tucked away in the sought-after village of Mulbarton, this well-presented detached bungalow enjoys a generous corner plot and offers a superb single-level layout ideal for comfortable living. Inside, you'll find three spacious double bedrooms, a recently fitted modern kitchen, and generous living areas including a bright conservatory that extends the main lounge. A practical family shower room, ample storage, and tasteful finishes throughout ensure this is a move-in-ready home with no onward chain. Outside, the wraparound garden offers a private setting with mature planting, lawn, and a patio area perfect for relaxing or entertaining. A driveway and detached garage offer secure parking, all set within a peaceful village community with local amenities and excellent road and public transport links to Norwich.

## Birchfield Lane, Mulbarton

Step into this well-presented detached bungalow through the entrance hallway, where you'll find a convenient storage cupboard and wood flooring that continues through to the generous lounge.

French doors open directly into the bright conservatory, extending the living space. This additional area is perfect for dining or unwinding while enjoying lovely garden views and benefits from its own access to the outside through a second set of French doors, ideal for making the most of warm weather.

The recently fitted kitchen showcases a sleek, modern design with practical touches throughout. Glossy units offer a stylish finish, complemented by durable worktops that are built to last. A gas hob with extractor and an integrated oven caters to everyday cooking needs, while inset ceiling lights add a clean, contemporary feel. Wood-effect flooring ties the space together, and a convenient door leads directly outside, perfect for stepping into the garden or bringing in the shopping with ease.

A spacious driveway and detached garage provide generous off-road parking, making this home a superb choice for those seeking space, comfort, and a peaceful village lifestyle.

Ground Floor 1391 sq.ft. (129.2 sq.m.) approx.