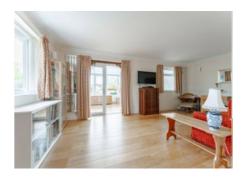

This inviting living area is filled with natural light and offers a generous, versatile space, ideal for everyday living or entertaining guests. With ample room for a large seating arrangement and additional furnishings, it provides a comfortable and welcoming atmosphere for relaxing, hosting, or family time.

French doors open directly into the bright conservatory, extending the living space. This additional area is perfect for dining or unwinding while enjoying lovely garden views and benefits from its own access to the outside through a second set of French doors, ideal for making the most of warm weather.