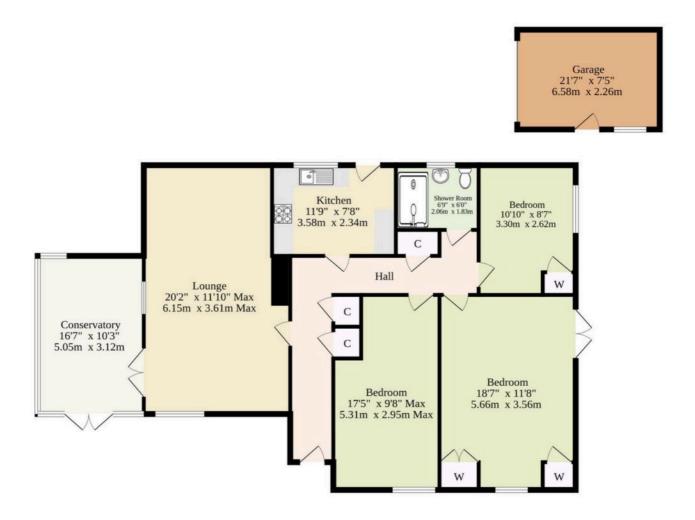

A spacious driveway and detached garage provide generous off-road parking, making this home a superb choice for those seeking space, comfort, and a peaceful village lifestyle.

Ground Floor 1391 sq.ft. (129.2 sq.m.) approx.

Sqft Includes Garage

TOTAL FLOOR AREA : 1391 sq.ft. (129.2 sq.m.) approx. Whilst every attempt has been made to ensure the accuracy of the foorplan contained here, measurements of doors, windows, rooms and any other items are approximate and no responsibility is taken for any eroro, omission or mis-statement. This plan is for illustrative purposes only and should be used as such by any prospective purchaser. The services, systems and applances shown have not been tested and no guarantee as to their operability or efficiency can be given. Made with Metropix @2025