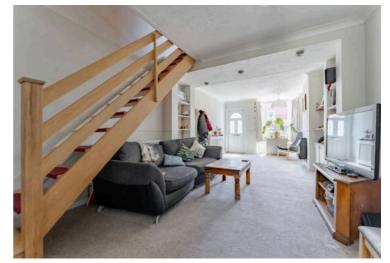

Step inside and discover a generously extended open-plan living space, where light pours in through wide windows and a large garden-facing aspect. The centrepiece of the living area is a classic fireplace that adds warmth and personality, while the seamless flow between the lounge and kitchen makes the home ideal for both relaxing evenings and entertaining guests.