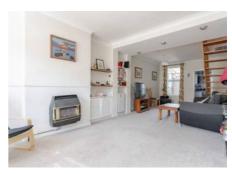

Step inside and discover a generously extended open-plan living space, where light pours in through wide windows and a large garden-facing aspect. The centrepiece of the living area is a classic fireplace that adds warmth and personality, while the seamless flow between the lounge and kitchen makes the home ideal for both relaxing evenings and entertaining guests.