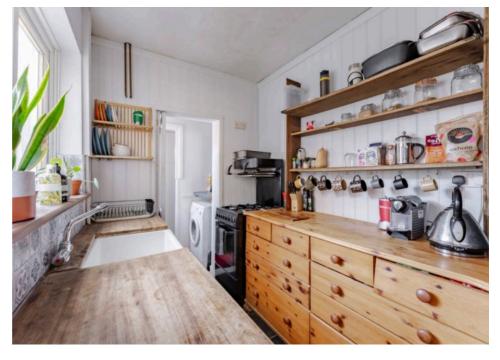

Step inside and discover a generously extended open-plan living space, where light pours in through wide windows and a large garden-facing aspect. The centrepiece of the living area is a classic fireplace that adds warmth and personality, while the seamless flow between the lounge and kitchen makes the home ideal for both relaxing evenings and entertaining guests.