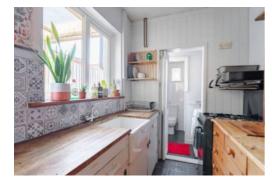

Step inside and discover a generously extended open-plan living space, where light pours in through wide windows and a large garden-facing aspect. The centrepiece of the living area is a classic fireplace that adds warmth and personality, while the seamless flow between the lounge and kitchen makes the home ideal for both relaxing evenings and entertaining guests.