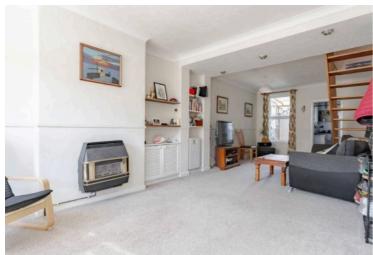

Step inside and discover a generously extended open-plan living space, where light pours in through wide windows and a large garden-facing aspect. The centrepiece of the living area is a classic fireplace that adds warmth and personality, while the seamless flow between the lounge and kitchen makes the home ideal for both relaxing evenings and entertaining guests.