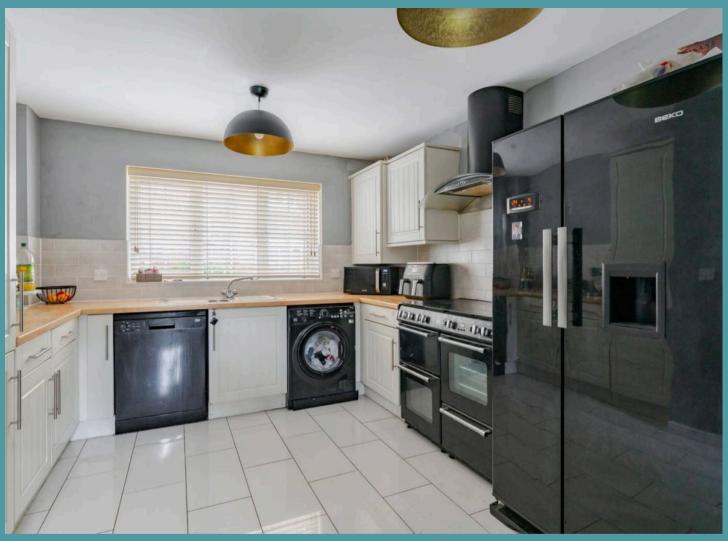

A rear lobby leads conveniently to a cloakroom, ideal for busy families or guests. Upstairs, the home continues to impress with a total of six well-proportioned bedrooms, offering flexible accommodation options for growing families, home working, or guest stays. The master suite stands out with its own private ensuite and built-in wardrobe. A second bedroom on the first floor also features built-in storage, adding to the home's practical appeal. The first-floor family bathroom and the second-floor shower room, both stylishly fitted with modern three-piece suites, ensure convenience and ease for family members and visitors.