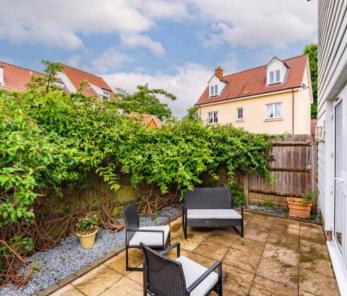

## Wymondham

Outside, the private garden has been carefully maintained to offer a low-maintenance yet welcoming outdoor space. Featuring an artificial lawn and a patio area, it's the ideal backdrop for al fresco dining or children's play, no matter the season. Additional features include a driveway offering off-road parking and a garage, perfect for storage, hobbies, or workshop needs.