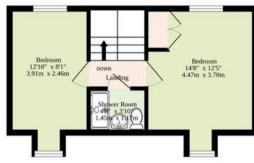

### TOTAL FLOOR AREA: 1559 sq.ft. (144.8 sq.m.) approx.

Whilst every attempt has been made to ensure the accuracy of the floorplan contained here, measurements of doors, windows, rooms and any other items are approximate and no responsibility is taken for any error, omission or mis-statement. This plan is for illustrative purposes only and should be used as such by any prospective purchaser. The services, systems and appliances shown have not been tested and no guarantee as to their operability or efficiency can be given.