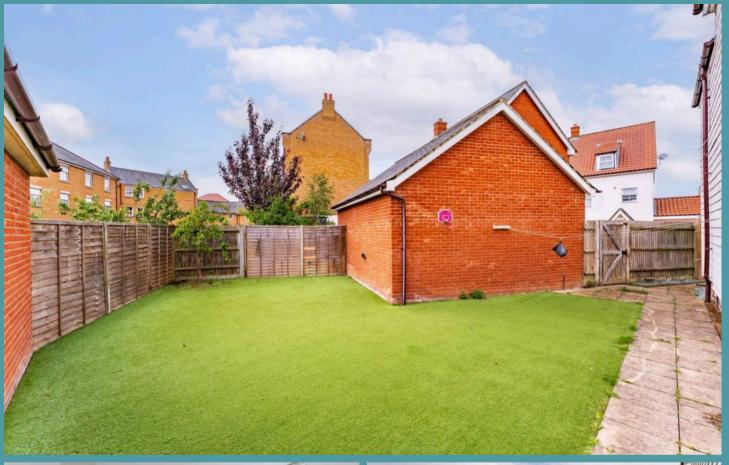

## Wymondham

Outside, the private garden has been carefully maintained to offer a low-maintenance yet welcoming outdoor space. Featuring an artificial lawn and a patio area, it's the ideal backdrop for al fresco dining or children's play, no matter the season. Additional features include a driveway offering off-road parking and a garage, perfect for storage, hobbies, or workshop needs.