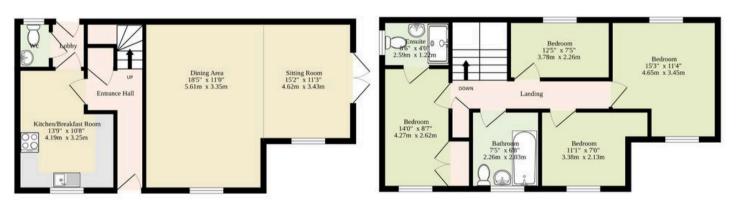

### TOTAL FLOOR AREA: 1559 sq.ft. (144.8 sq.m.) approx.

Whilst every attempt has been made to ensure the accuracy of the floorplan contained here, measurements of doors, windows, rooms and any other items are approximate and no responsibility is taken for any error, omission or mis-statement. This plan is for illustrative purposes only and should be used as such by any prospective purchaser. The services, systems and appliances shown have not been tested and no guarantee as to their operability or efficiency can be given.