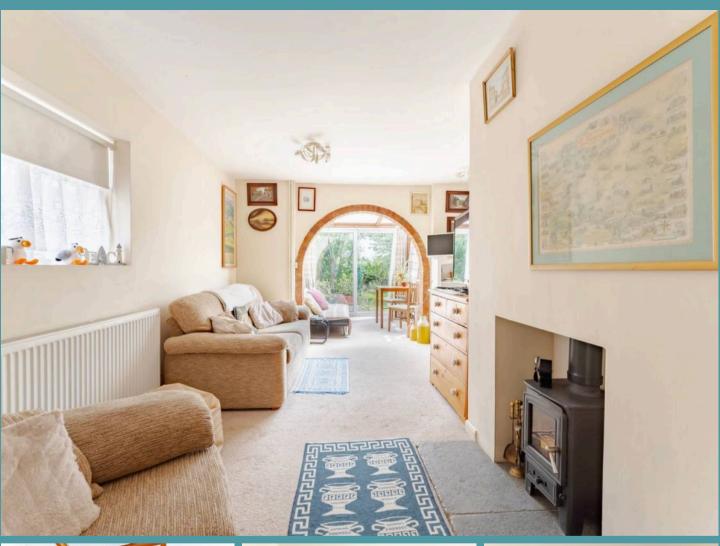

#### **Grayson Avenue**

Step inside to a welcoming entrance hall, setting the tone for the bright and airy interior. The well-proportioned sitting room is a true highlight, beautifully presented and featuring a cosy wood burner — the perfect place to unwind on cooler evenings. A characterful brick archway opens into the conservatory, a light-filled space designed for year-round enjoyment, allowing you to embrace the outdoors in total comfort.