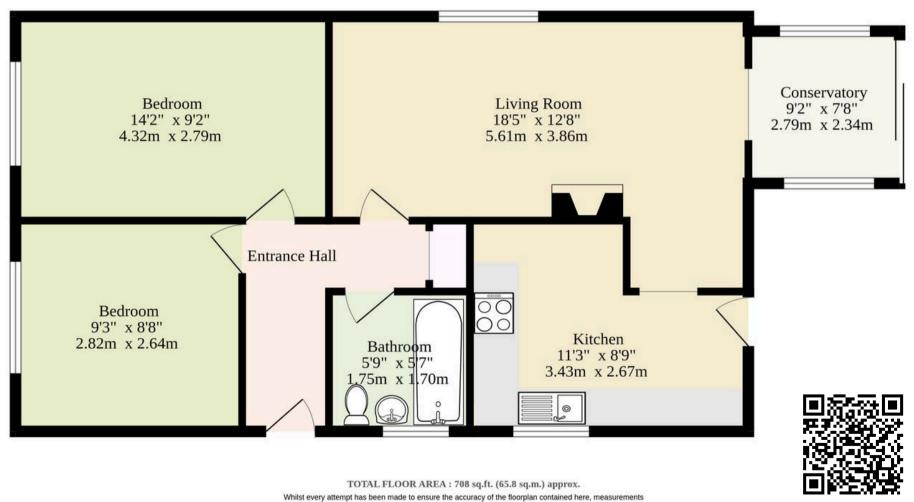

# Ground Floor 708 sq.ft. (65.8 sq.m.) approx.

Whilst every attempt has been made to ensure the accuracy of the floorplan contained here, measurements of doors, windows, rooms and any other items are approximate and no responsibility is taken for any error, omission or mis-statement. This plan is for illustrative purposes only and should be used as such by any prospective purchaser. The services, systems and appliances shown have not been tested and no guarantee as to their operability or efficiency can be given.

Made with Metropix ©2025