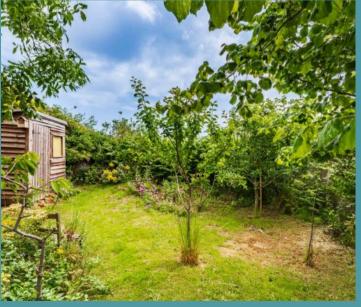

Mostly laid to lawn and bordered by established planted beds, it offers a quiet outdoor space.

Additional features include a useful storage outbuilding and timber shed, ideal for garden tools and equipment. The property also benefits from a generous shingle driveway, offering off-road parking for multiple vehicles.