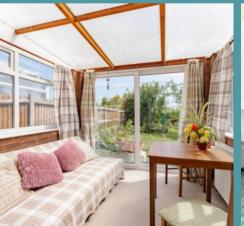

#### **Grayson Avenue**

Step inside to a welcoming entrance hall, setting the tone for the bright and airy interior. The well-proportioned sitting room is a true highlight, beautifully presented and featuring a cosy wood burner — the perfect place to unwind on cooler evenings. A characterful brick archway opens into the conservatory, a light-filled space designed for year-round enjoyment, allowing you to embrace the outdoors in total comfort.