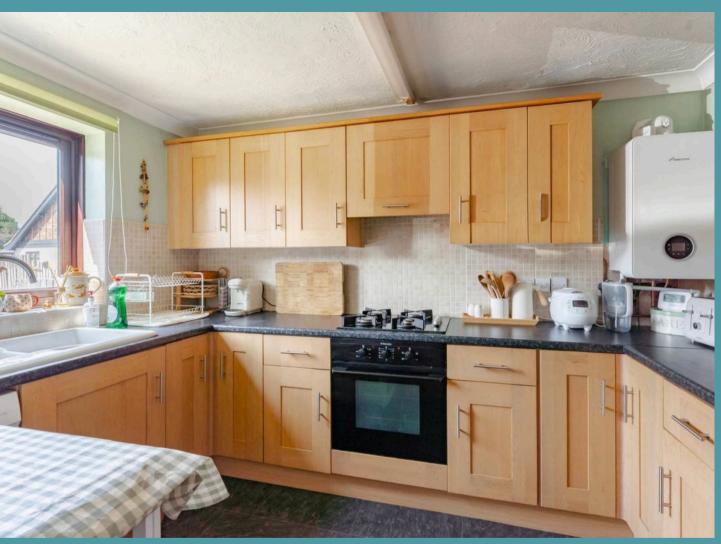

The well-appointed kitchen features a range of fitted wall and base units, complemented by an

fitted wall and base units, complemented by an integrated oven, designated space for a fridge/freezer, and additional storage solutions. This space is designed for both practicality and style, ideal for home cooking or everyday living.

# 6 Pellew Place

North Walsham

Agents note

Leasehold, with 65 years left on the lease.

Ground rent - £25 p/a

Maintenance fee - £458.50 p/a

- Ground floor flat in the market town of North Walsham
- Perfect first home or investment purchase
- Spacious sitting room inviting relaxation and entertaining
- Kitchen fitted with wall and base cabinetry, an integrated oven, space for a fridge/freezer and storage
- Double bedroom and a shower room
- A low-maintenance and private garden, with a patio area, mature shrubbery and a timber storage shed
- Two parking spaces available
- Close to local shops, schools, healthcare facilities and transport links