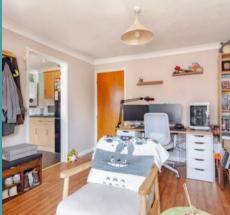

#### North Walsham

Upon entering, you are welcomed by a lobby entrance that opens into a bright and inviting hallway, setting the tone for the rest of the home. The spacious sitting room is perfect for relaxing evenings or hosting friends and family, with ample room for both seating and dining.

The well-appointed kitchen features a range of fitted wall and base units, complemented by an

fitted wall and base units, complemented by an integrated oven, designated space for a fridge/freezer, and additional storage solutions. This space is designed for both practicality and style, ideal for home cooking or everyday living.