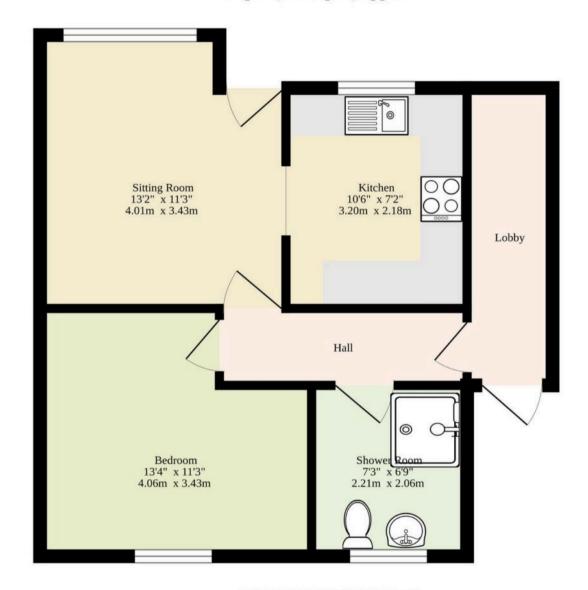

Ground Floor 565 sq.ft. (52.5 sq.m.) approx.

TOTAL FLOOR AREA: 565 sq.ft. (52.5 sq.m.) approx.

Whilst every attempt has been made to ensure the accuracy of the floorplan contained here, measurements of doors, windows, rooms and any other items are approximate and no responsibility is taken for any error, omission or mis-statement. This plan is for illustrative purposes only and should be used as such by any prospective purchaser. The services, systems and appliances shown have not been tested and no guarantee as to their operability or efficiency can be given.